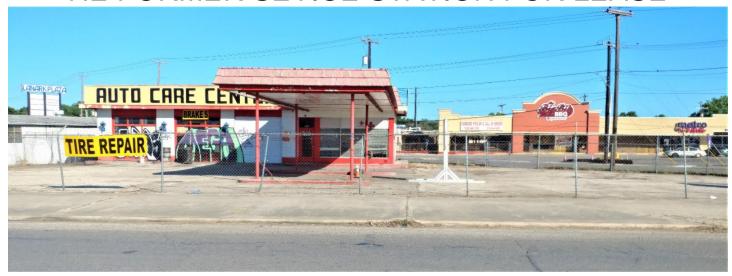

## NE FORMER SEVICE STATION FOR LEASE

Location: NE San Antonio at the signalized corner of Austin Hwy and

Lanark Dr

Address: 2122 Austin Hwy, San Antonio, Tx 78218 (click address for map)

Size: Bldg - +/- 1,740 sf

Lot - +/- 14,330 sf

Zoning: City of San Antonio C-3

Year Built: 1958

Neighbors: Co-tenants at Lanark and Austin Hwy include La

Michoacan grocery, Big Bib Bar B-Q, Planet K and other

retailers

Comments: High visibility on 18,000 vpd Austin Hwy; Concrete parking

area; ingress/egress from Austin Hwy and Lanark Dr;

Convenient proximity to Loop 410 and IH 35

Lease Rental: \$5,000 per mo including today's taxes and ins

For Further Information please Contact Broker:

Commercial PropertyCo Inc Robert N Hamilton, Pres