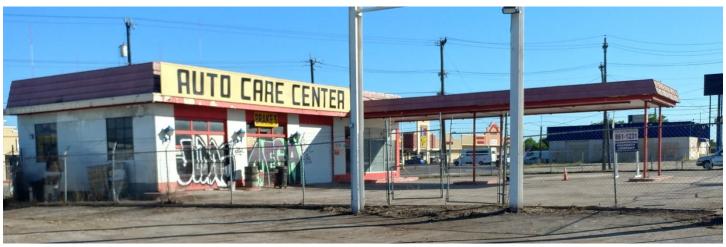

## NE FORMER SEVICE STATION FOR LEASE

Location: NE San Antonio at the signalized corner of Austin Hwy and

Lanark Dr

Address: 2122 Austin Hwy, San Antonio, Tx 78218 (click address for map)

Size: Bldg - +/- 1,740 sf

Lot - +/- 14,330 sf

Zoning: City of San Antonio C-3

Year Built: 1958

Neighbors: Co-tenants at Lanark and Austin Hwy include La

Michoacan grocery, Big Bib Bar B-Q, Planet K and other

retailers

Comments: High visibility on 18,000 vpd Austin Hwy; Concrete parking

area; ingress/egress from Austin Hwy and Lanark Dr;

Convenient proximity to Loop 410 and IH 35

Lease Rental: \$5,000 per mo including today's taxes and ins

For Further Information please Contact Broker:

Commercial PropertyCo Inc Robert N Hamilton, Pres