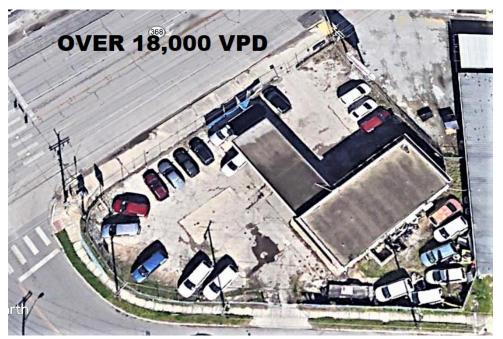

## NE FORMER SEVICE STATION FOR LEASE

Location: NE San Antonio at the signalized corner of Austin Hwy and

Lanark Dr

Address: 2122 Austin Hwy, San Antonio, Tx 78218 (click address for map)

Size: Bldg - +/- 1,740 sf

Lot - +/- 14,330 sf

Zoning: City of San Antonio C-3

Year Built: 1958

Neighbors: Co-tenants at Lanark and Austin Hwy include La

Michoacan grocery, Big Bib Bar B-Q, Planet K and other

retailers

Comments: High visibility on 18,000 vpd Austin Hwy; Concrete parking

area; ingress/egress from Austin Hwy and Lanark Dr;

Convenient proximity to Loop 410 and IH 35

Lease Rental: \$5,000 per mo including today's taxes and ins

For Further Information please Contact Broker:

Commercial PropertyCo Inc Robert N Hamilton, Pres