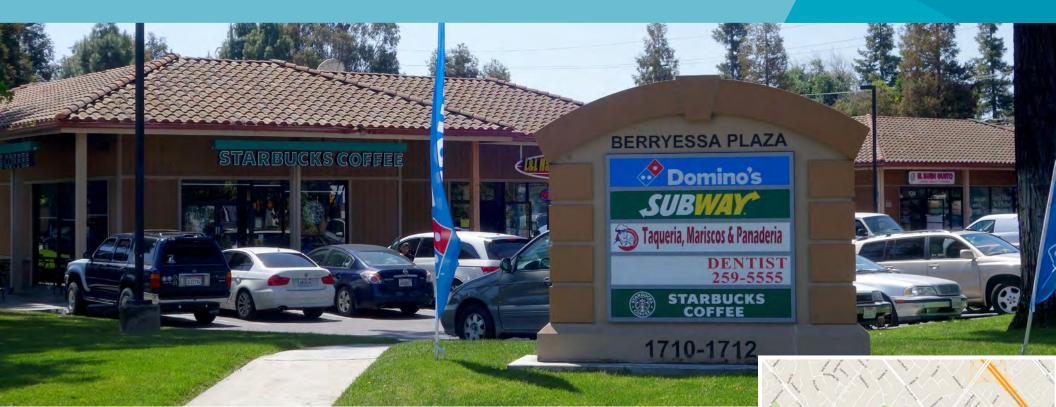

## 1710 Berryessa Road

San Jose, California

#### PROPERTY HIGHLIGHTS

- Suite 108: ±1,278 SF
- Suite 101: ±1,200 SF
- Prime Commercial Area
- Anchored by Starbucks, Domino's Subway & L&L Hawaiian BBQ
- Close to US-101 & I-680
- Walking Distance to New Berryessa BART Station (Coming 2018)
- High Traffic Location
- Close to New Residential Housing

# 1710 Berryessa Road

San Jose, California