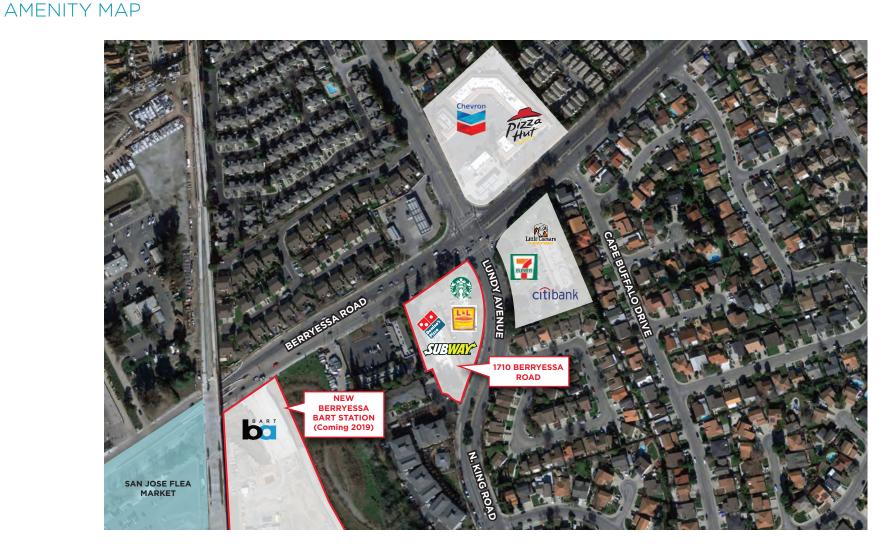

## 1710 Berryessa Road

San Jose, California

#### PROPERTY HIGHLIGHTS

- Suite 108: ±1,278 SF
- Suite 101: ±1,200 SF
- Prime Commercial Area
- Anchored by Starbucks, Domino's Subway & L&L Hawaiian BBQ
- Close to US-101 & I-680
- Walking Distance to New Berryessa BART Station (Coming 2018)
- High Traffic Location
- Close to New Residential Housing