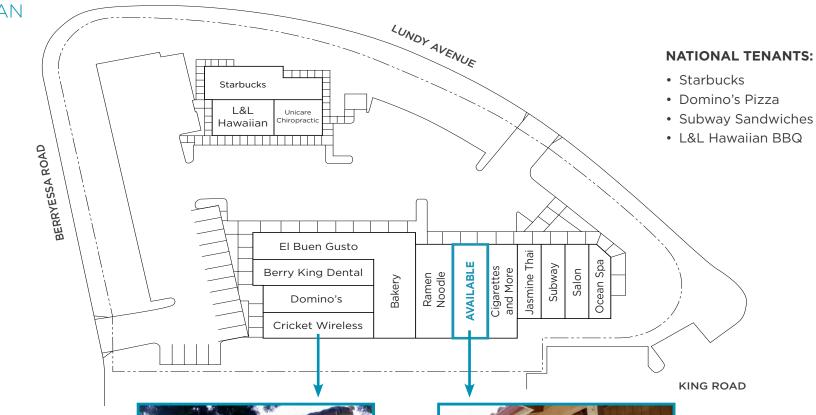

#### SITE PLAN

**SUITE 101: Available Now** 

±1,200 SF \$2.30 PSF NNN

NNN's Estimated at \$1.38 PSF

For more information contact:

**Kevin M. Sweatt Senior Director** 

+1 408 436 3644 kevin.sweatt@cushwake.com LIC #01221048

\*Site Plan not exact or to scale

**SUITE 108: Available Now** 

±1,278 SF

\$2.30 PSF NNN

NNN's Estimated at \$1.38 PSF

300 Santana Row, Fifth Floor San Jose, California 95128 main +1 408 615 3400 fax +1 408 615 3444