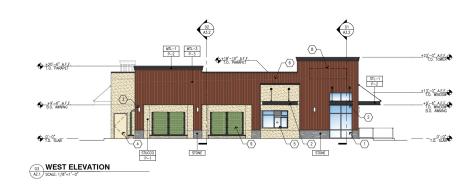

#### KEYED NOTES

 1
 ALUMANUE DETRINCE AND STORERRONT STILL.

 2
 CANOPY WITH ROO AND CLUVIS

 3
 WLL MONTED LIDHT FRITURE

 4
 HOLLOW WETA, DOOR

 5
 DERE THRU WINDOW

 6
 ROF LINE

 7
 DORE THRU WINDOW

#### MATERIAL LEGEND

 ETICOD
 ¼
 COMENT PLASTER STLCCO SYSTEM

 STL-1
 STL2. MANNO, OF LANOP/THELLS

 MIL-1
 STL2. MANNO, OF LANOP/THELLS

 MIL-2
 METAL SPACET OR WALL COPING

 MIL-3
 METAL SPACET OR WALL COPING

 STORE
 COMMONT STME PRODUCTS, PRO-LIDE, GREY

 LOWERT, DIM STME DIM STME PRODUCTS, PRO-LIDE, GREY
 COMENT: DIM STME CONCERTE CAP

 COME-1
 ST RRE-OST COMCRETE CAP

The information in this document was obtained from sources we deem reliable; however, no warranty or representation, expressed or implied, is made as to the accuracy of the information contained herein.