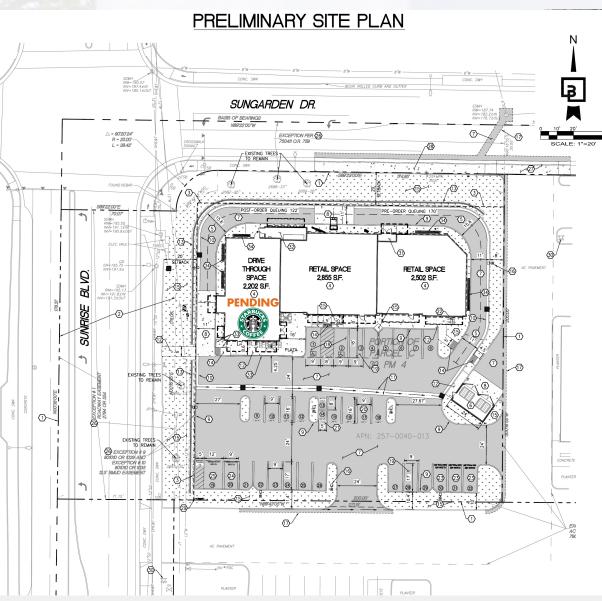

### PROPOSED DEVELOPMENT

7056 Sunrise Blvd.

#### **OFFERING SUMMARY**

Lease Rate:

Lot Size:

Zoning:

Market:

Available SF: ±5,359 SF

NNN (Est. \$0.80/SF)

Building Size: ±7,559 SF

#### PROPERTY OVERVIEW

Rent per Built-to-Suit up ±7,559 SF

| <b>PROPERTY HI</b> | GHLIGHT | 5 |
|--------------------|---------|---|
|--------------------|---------|---|

- Signalized intersection
- AADT 34,614
- Attached to anchored retail center with Food Maxx, Dollar Tree & Planet Fitness
- Dense Residential
- Located on Sunrise Boulevard, one of the busiest thoroughfares in Citrus Heights