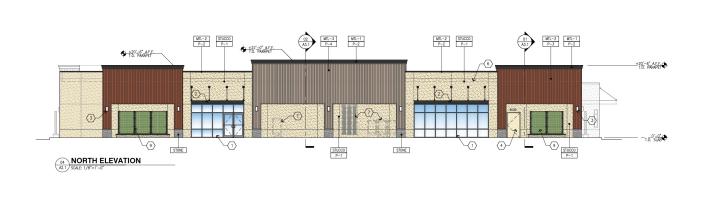

#### KEYED NOTES

 1
 ALUMANUE DETRINCE AND STORERRONT STILL.

 2
 CANOPY WITH ROO AND CLUVIS

 3
 WLL MONTED LIDHT FRITURE

 4
 HOLLOW WETA, DOOR

 5
 DERE THRU WINDOW

 6
 ROF LINE

 7
 DORE THRU WINDOW

#### MATERIAL LEGEND

 ETICOD
 ¼
 COMENT PLASTER STLCCO SYSTEM

 STL-1
 STL2. MANNO, OF LANOP/THELLS

 MIL-1
 STL2. MANNO, OF LANOP/THELLS

 MIL-2
 METAL SPACET OR WALL COPING

 MIL-3
 METAL SPACET OR WALL COPING

 STORE
 COMMONT STME PRODUCTS, PRO-LIDE, GREY

 LOWERT, DIM STME DIM STME PRODUCTS, PRO-LIDE, GREY
 COMENT: DIM STME CONCERTE CAP

 COME-1
 ST RRE-OST COMCRETE CAP

The information in this document was obtained from sources we deem reliable; however, no warranty or representation, expressed or implied, is made as to the accuracy of the information contained herein.