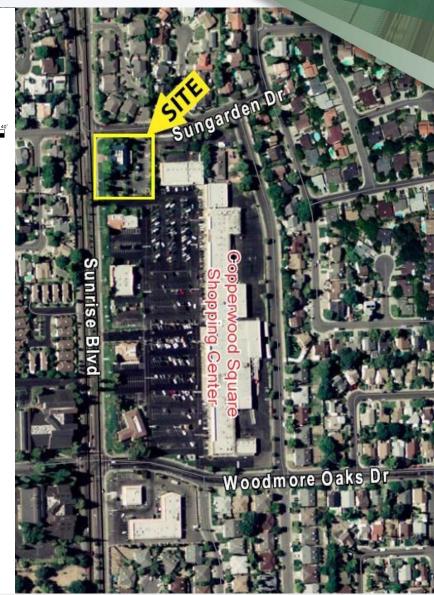

### PROPOSED DEVELOPMENT

7056 Sunrise Blvd.

#### PROPERTY OVERVIEW

Rent per Built-to-Suit up ±7,559 SF

| <b>PROPERTY HI</b> | GHLIGHT | 5 |
|--------------------|---------|---|
|--------------------|---------|---|

- Signalized intersection
- AADT 34,614
- Attached to anchored retail center with Food Maxx, Dollar Tree & Planet Fitness
- Dense Residential
- Located on Sunrise Boulevard, one of the busiest thoroughfares in Citrus Heights