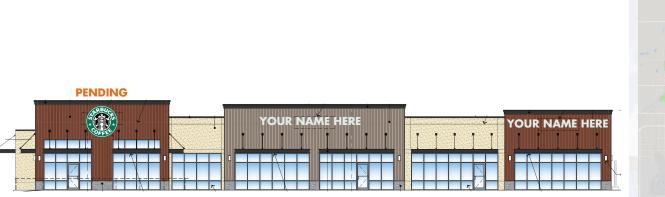

### **RETAIL PROPERTY FOR LEASE | UNDER REDEVELOPMENT** 7056 Sunrise Blvd., Citrus Heights, CA 95610

**YOUR NAME HERE** 

## FOR LEASE RETAIL PROPERTY

FRONT ELEVATION - SOUTH

01 FR

### PROPOSED DEVELOPMENT

7056 Sunrise Blvd.