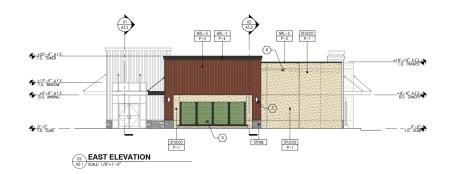

#### KEYED NOTES

 1
 ALUMANUE DETRINCE AND STORERRONT STILL.

 2
 CANOPY WITH ROO AND CLUVIS

 3
 WLL MONTED LIDHT FRITURE

 4
 HOLLOW WETA, DOOR

 5
 DERE THRU WINDOW

 6
 ROF LINE

 7
 DORE THRU WINDOW

#### MATERIAL LEGEND

 ETICOD
 ¼
 COMENT PLASTER STLCCO SYSTEM

 STL-1
 STL2. MANNO, OF LANOP/THELLS

 MIL-1
 STL2. MANNO, OF LANOP/THELLS

 MIL-2
 METAL SPACET OR WALL COPING

 MIL-3
 METAL SPACET OR WALL COPING

 STORE
 COMMONT STME PRODUCTS, PRO-LIDE, GREY

 LOWERT, DIM STME DIM STME PRODUCTS, PRO-LIDE, GREY
 COMENT: DIM STME CONCERTE CAP

 COME-1
 ST RRE-OST COMCRETE CAP

The information in this document was obtained from sources we deem reliable; however, no warranty or representation, expressed or implied, is made as to the accuracy of the information contained herein.