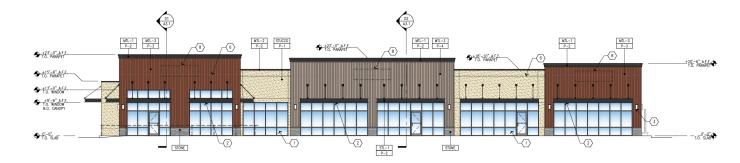

## FOR LEASE RETAIL PROPERTY

FRONT ELEVATION - SOUTH

01 FR

#### KEYED NOTES

 1
 ALUMANUE DETRINCE AND STORERRONT STILL.

 2
 CANOPY WITH ROO AND CLUVIS

 3
 WLL MONTED LIDHT FRITURE

 4
 HOLLOW WETA, DOOR

 5
 DERE THRU WINDOW

 6
 ROF LINE

 7
 DORE THRU WINDOW

#### MATERIAL LEGEND

 ETICOD
 ¼
 COMENT PLASTER STLCCO SYSTEM

 STL-1
 STL2. MANNO, OF LANOP/THELLS

 MIL-1
 STL2. MANNO, OF LANOP/THELLS

 MIL-2
 METAL SPACET OR WALL COPING

 MIL-3
 METAL SPACET OR WALL COPING

 STORE
 COMMONT STME PRODUCTS, PRO-LIDE, GREY

 LOWERT, DIM STME DIM STME PRODUCTS, PRO-LIDE, GREY
 COMENT: DIM STME CONCERTE CAP

 COME-1
 ST RRE-OST COMCRETE CAP

The information in this document was obtained from sources we deem reliable; however, no warranty or representation, expressed or implied, is made as to the accuracy of the information contained herein.