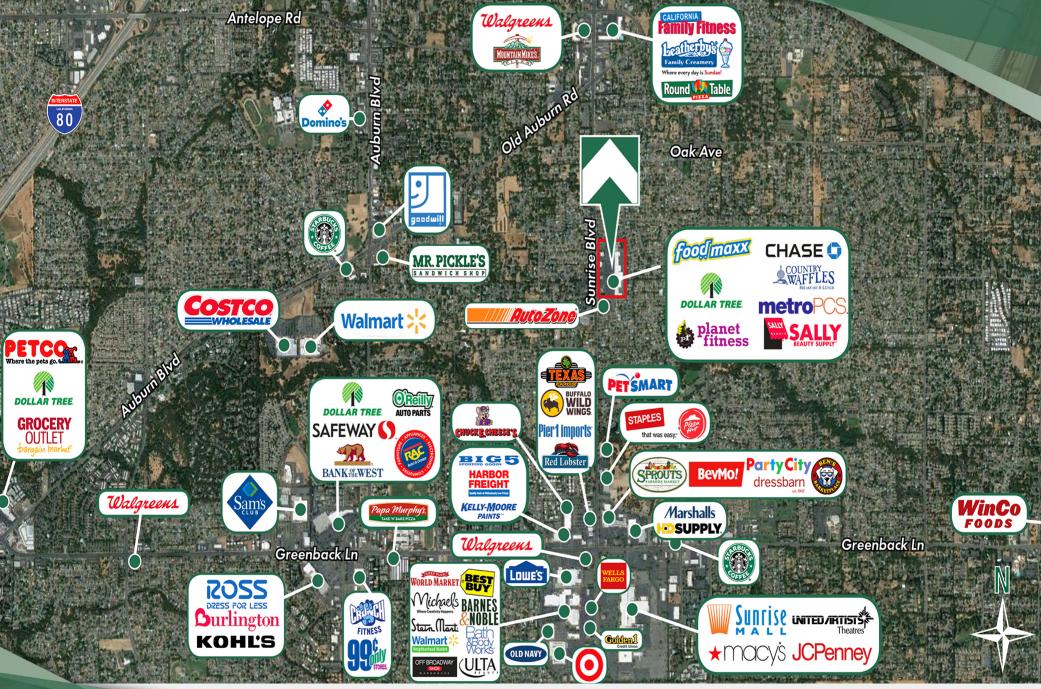

### PROPOSED DEVELOPMENT

7056 Sunrise Blvd.

#### PROPERTY OVERVIEW

Rent per Built-to-Suit up ±7,559 SF

| <b>PROPERTY HI</b> | GHLIGHT | 5 |
|--------------------|---------|---|
|--------------------|---------|---|

- Signalized intersection
- AADT 34,614
- Attached to anchored retail center with Food Maxx, Dollar Tree & Planet Fitness
- Dense Residential
- Located on Sunrise Boulevard, one of the busiest thoroughfares in Citrus Heights