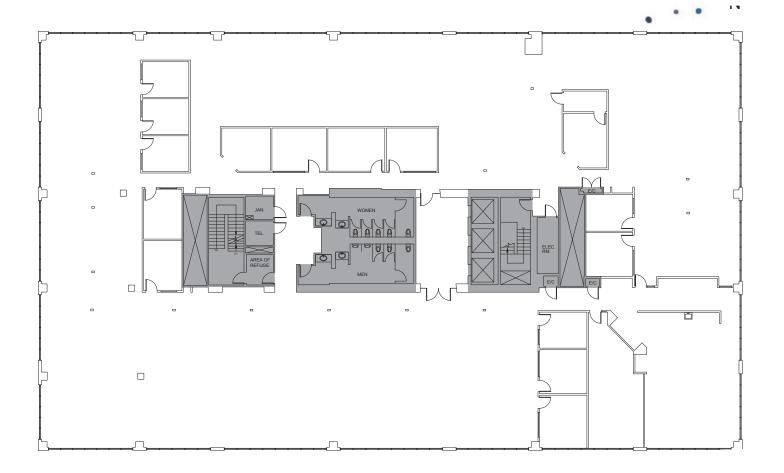

### 5TH FLOOR 21,984 SF

AVAILABLE 7.2018

## 5TH FLOOR 21,984 SF

AVAILABLE 7.2018