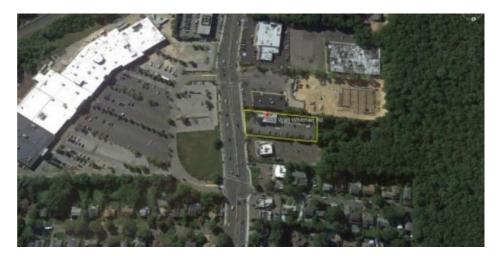

**Drive Ins:** 0

Parking:

**RE Taxes:** \$33,347.21

Lot Size (Acres): 0.82

Zoning: C8 Retail

Excellent retail location on the heavily traveled Route 110 corridor in Melville. Ideal for food establishment (former Krispy Kreme with extra space for bakery) or bank (former Bridgehampton National Bank with back office). One drive-thru window with 10+ car stacking. Easy access and great visibility. Across from the Melville Mall Shopping Plaza. Call for lease rate.