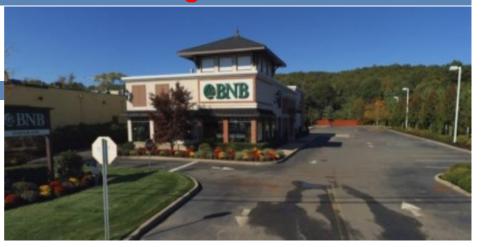

**Drive Ins:** 0

Parking:

**RE Taxes:** \$33,347.21

Lot Size (Acres): 0.82

Zoning: C8 Retail

Excellent retail location on the heavily traveled Route 110 corridor in Melville. Ideal for food establishment (former Krispy Kreme with extra space for bakery) or bank (former Bridgehampton National Bank with back office). One drive-thru window with 10+ car stacking. Easy access and great visibility. Across from the Melville Mall Shopping Plaza. Call for lease rate.