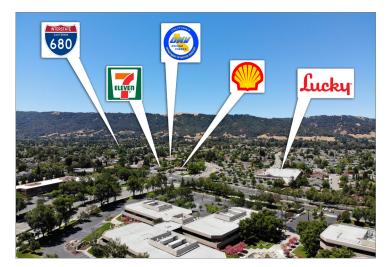

### **PROPERTY OVERVIEW**

AVAILABLE SF:2,232±SF - Second FloorPROPERTY TYPE :Office/Medical CondoCOMMENTS:

- + Located within Hacienda Business Park, near retail amenities
- + High-end improvements completed in 2016
- + Four (4) private offices and conference room
- + Efficient and functional layout with eight (8) work stations, kitchenette and reception area
- + 6/1,000 parking ratio