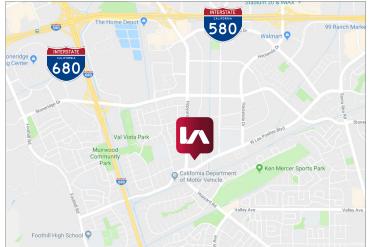

### **PROPERTY OVERVIEW**

AVAILABLE SF:2,232±SF - Second FloorPROPERTY TYPE :Office/Medical CondoCOMMENTS:

- + Located within Hacienda Business Park, near retail amenities
- + High-end improvements completed in 2016
- + Four (4) private offices and conference room
- + Efficient and functional layout with eight (8) work stations, kitchenette and reception area
- + 6/1,000 parking ratio