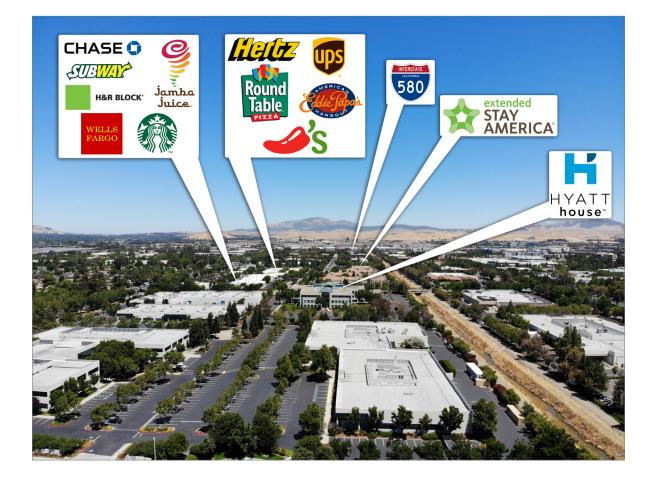

### **PROPERTY OVERVIEW**

AVAILABLE SF:2,232±SF - Second FloorPROPERTY TYPE :Office/Medical CondoCOMMENTS:

- + Located within Hacienda Business Park, near retail amenities
- + High-end improvements completed in 2016
- + Four (4) private offices and conference room
- + Efficient and functional layout with eight (8) work stations, kitchenette and reception area
- + 6/1,000 parking ratio