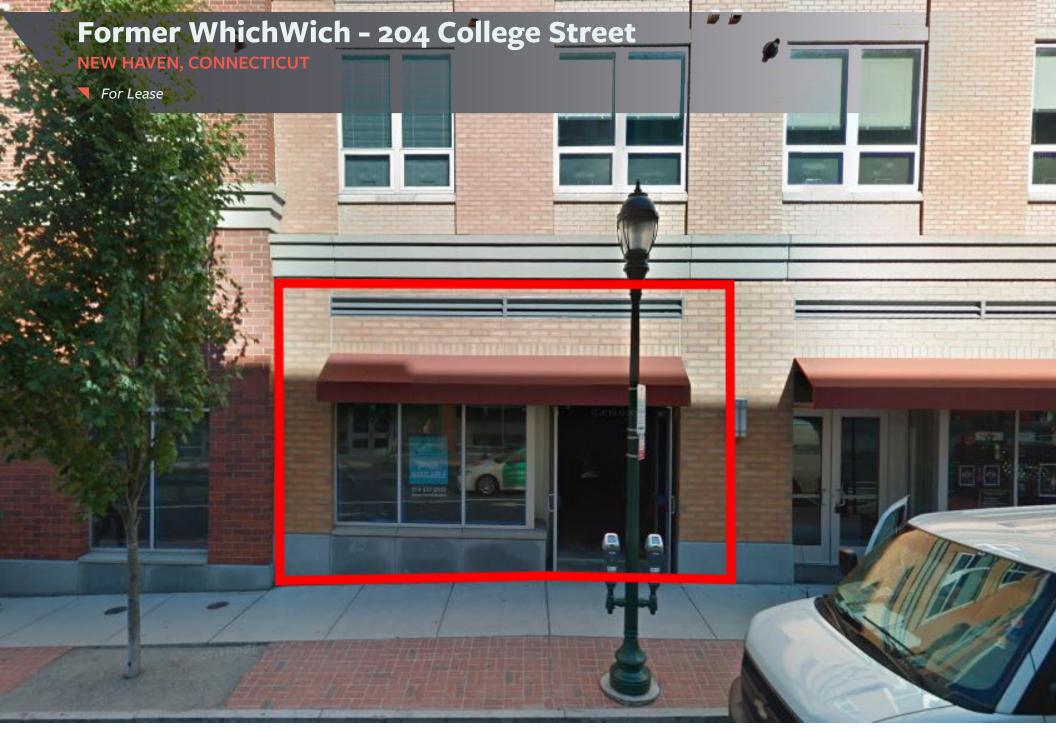

## Former WhichWich - 204 College Street

**NEW HAVEN, CONNECTICUT** 

**▼** For Lease

- Excellent location surrounded by entertainment and a vibrant nightlife
- Within walking distance from Yale Hospital, Yale University, and Alexion Pharmaceutical
- Close proximity to brand-new luxury living apartments
- At the epicenter of New Haven's rapid economic development
- Immediately off I-91

| Location       | 204 College Street, New Haven, Connecticut                                                                                                                                                                               |
|----------------|--------------------------------------------------------------------------------------------------------------------------------------------------------------------------------------------------------------------------|
| Size           | 1386 SF                                                                                                                                                                                                                  |
| Price          | Call for details                                                                                                                                                                                                         |
| Area Retail    | Yale Hospital, Alexion Pharmaceutical, Yale University,<br>Ann Taylor, Starbucks, Buffalo Wild Wings, BAR,<br>Louis' Lunch, Yale Repertory Theatre, Yale Center for<br>British Art, Shubert Theater, Crown Street Garage |
| Traffic Counts | 13,200 VPD on N. Frontage Rd                                                                                                                                                                                             |