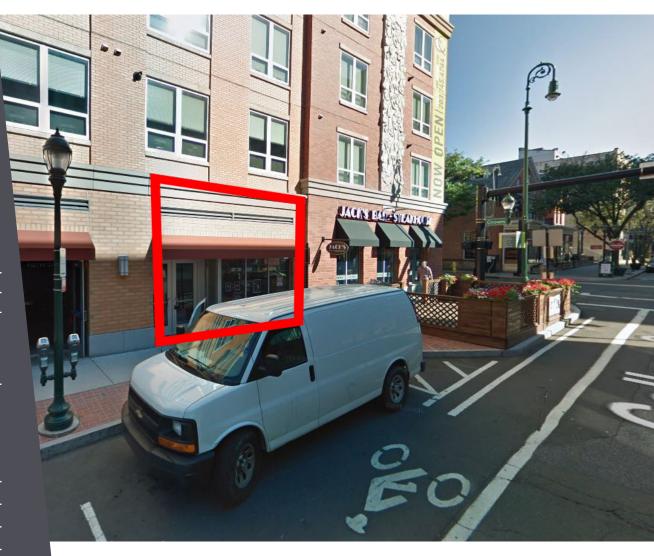

## Former WhichWich - 204 College Street

**NEW HAVEN, CONNECTICUT** 

**▼** For Lease

- Excellent location surrounded by entertainment and a vibrant nightlife
- Within walking distance from Yale Hospital, Yale University, and Alexion Pharmaceutical
- Close proximity to brand-new luxury living apartments
- At the epicenter of New Haven's rapid economic development
- Immediately off I-91

| Location       | 204 College Street, New Haven, Connecticut                                                                                                                                                                               |
|----------------|--------------------------------------------------------------------------------------------------------------------------------------------------------------------------------------------------------------------------|
| Size           | 1386 SF                                                                                                                                                                                                                  |
| Price          | Call for details                                                                                                                                                                                                         |
| Area Retail    | Yale Hospital, Alexion Pharmaceutical, Yale University,<br>Ann Taylor, Starbucks, Buffalo Wild Wings, BAR,<br>Louis' Lunch, Yale Repertory Theatre, Yale Center for<br>British Art, Shubert Theater, Crown Street Garage |
| Traffic Counts | 13,200 VPD on N. Frontage Rd                                                                                                                                                                                             |