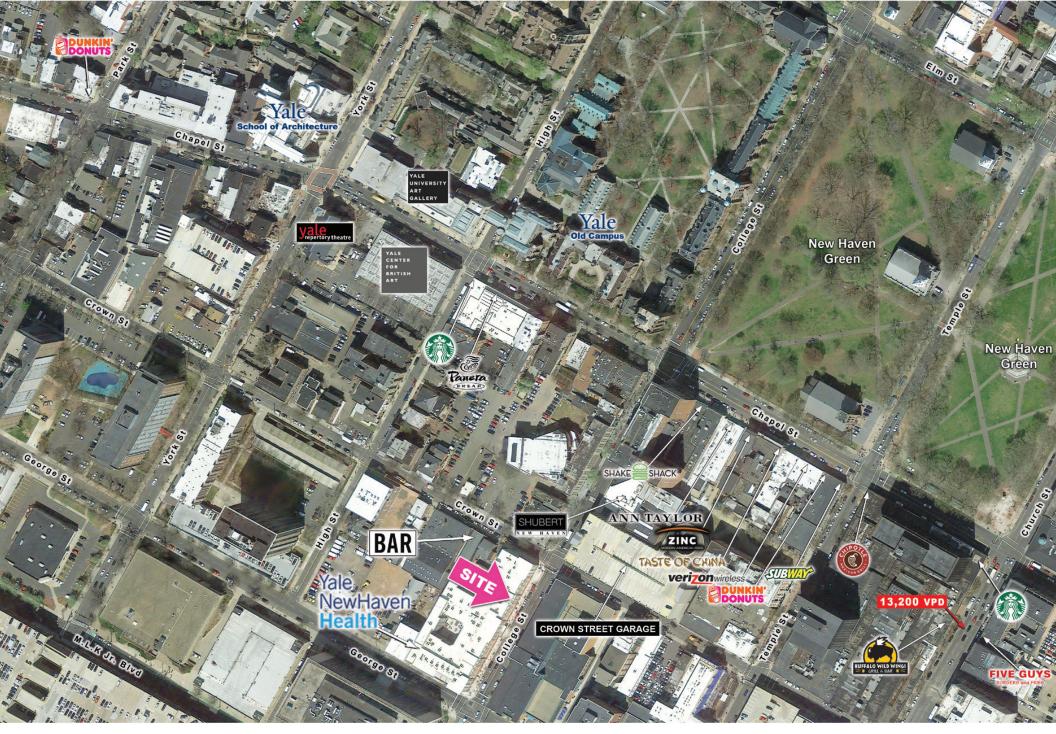

## Former WhichWich - 204 College Street

**NEW HAVEN, CONNECTICUT** 

**▼** For Lease

- Excellent location surrounded by entertainment and a vibrant nightlife
- Within walking distance from Yale Hospital, Yale University, and Alexion Pharmaceutical
- Close proximity to brand-new luxury living apartments
- At the epicenter of New Haven's rapid economic development
- Immediately off I-91

| Location       | 204 College Street, New Haven, Connecticut                                                                                                                                                                               |
|----------------|--------------------------------------------------------------------------------------------------------------------------------------------------------------------------------------------------------------------------|
| Size           | 1386 SF                                                                                                                                                                                                                  |
| Price          | Call for details                                                                                                                                                                                                         |
| Area Retail    | Yale Hospital, Alexion Pharmaceutical, Yale University,<br>Ann Taylor, Starbucks, Buffalo Wild Wings, BAR,<br>Louis' Lunch, Yale Repertory Theatre, Yale Center for<br>British Art, Shubert Theater, Crown Street Garage |
| Traffic Counts | 13,200 VPD on N. Frontage Rd                                                                                                                                                                                             |