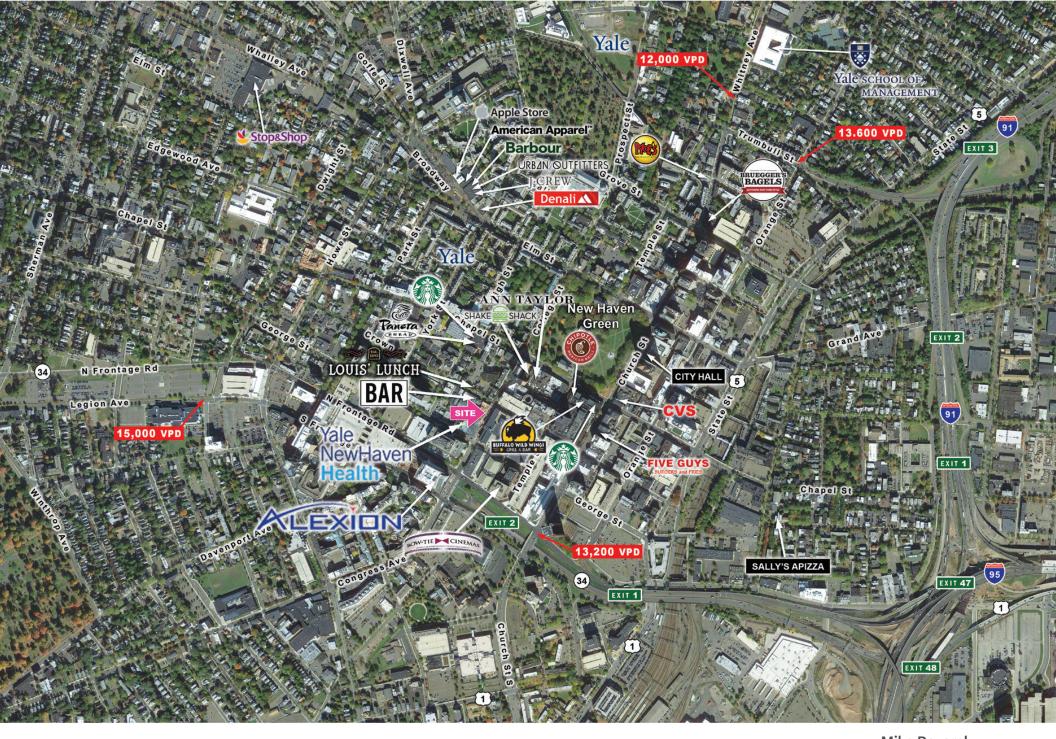

## Former WhichWich - 204 College Street

**NEW HAVEN, CONNECTICUT** 

**▼** For Lease

- Excellent location surrounded by entertainment and a vibrant nightlife
- Within walking distance from Yale Hospital, Yale University, and Alexion Pharmaceutical
- Close proximity to brand-new luxury living apartments
- At the epicenter of New Haven's rapid economic development
- Immediately off I-91

| Location       | 204 College Street, New Haven, Connecticut                                                                                                                                                                               |
|----------------|--------------------------------------------------------------------------------------------------------------------------------------------------------------------------------------------------------------------------|
| Size           | 1386 SF                                                                                                                                                                                                                  |
| Price          | Call for details                                                                                                                                                                                                         |
| Area Retail    | Yale Hospital, Alexion Pharmaceutical, Yale University,<br>Ann Taylor, Starbucks, Buffalo Wild Wings, BAR,<br>Louis' Lunch, Yale Repertory Theatre, Yale Center for<br>British Art, Shubert Theater, Crown Street Garage |
| Traffic Counts | 13,200 VPD on N. Frontage Rd                                                                                                                                                                                             |