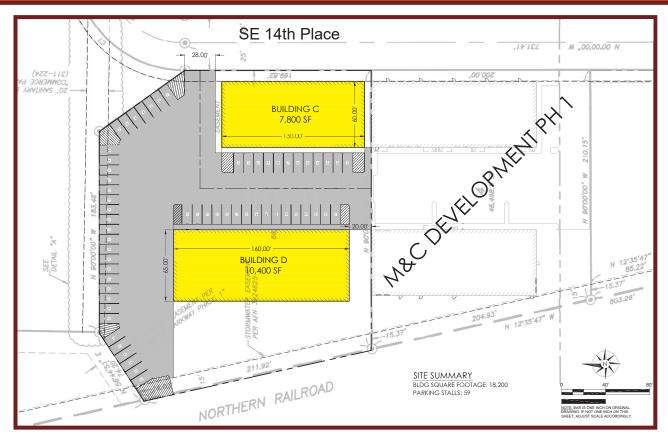

## **LEASE/BUILD-TO-SUIT/SALE** 7,800 & 10,400 SF Warehouse Bldgs.

SE 14th Place • Bldgs. C & D • Battle Ground, WA 98604

## Features of Space:

- 7,800 SF (Bldg. C) & 10,400 SF (Bldg. D)
- Build-to-Suit Office Space -Sizes to be Negotiated
- 20' Clear Height
- Grade Level Loading
- Estimated Completion: Q1 2023
- Located near Battle Ground Village Community Center with easy access to E. Main Street