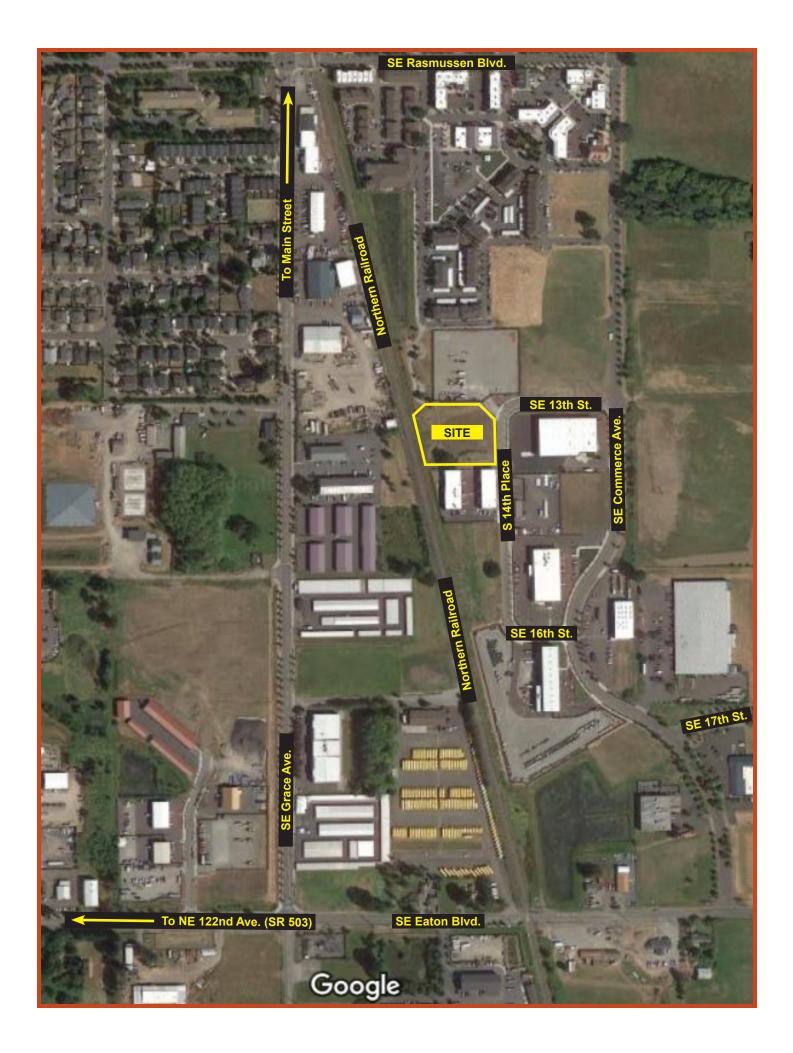

## **LEASE/BUILD-TO-SUIT/SALE** 7,800 & 10,400 SF Warehouse Bldgs.

SE 14th Place • Bldgs. C & D • Battle Ground, WA 98604

## Features of Space:

- 7,800 SF (Bldg. C) & 10,400 SF (Bldg. D)
- Build-to-Suit Office Space -Sizes to be Negotiated
- 20' Clear Height
- Grade Level Loading
- Estimated Completion: Q1 2023
- Located near Battle Ground Village Community Center with easy access to E. Main Street