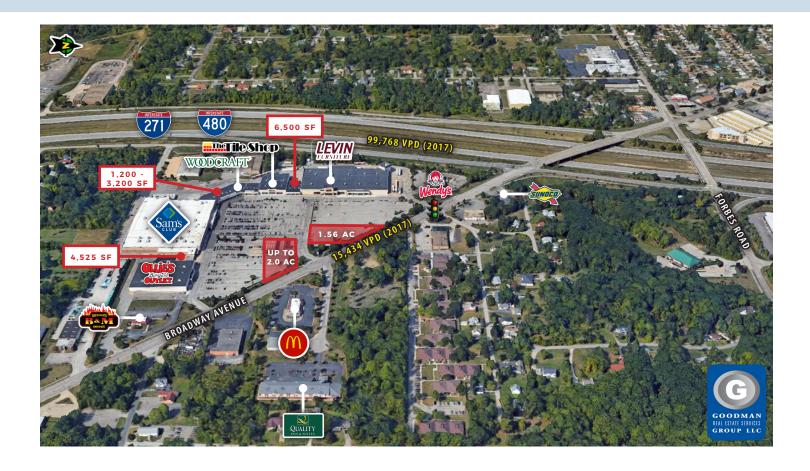

#### HIGHLIGHTS

- AVAILABLE 1,200 square feet to 6,500 square feet
- INCOME 479,000 people with an average household income of \$85,000 live within a 10 mile radius
- CUSTOMERS Postioned to capture customers from several of Cleveland's fastestgrowing residential communities, including Solon, Bainbridge, Twinsburg, Hudson, and Macedonia
- ANCHORS Sam's Club, Levin Furniture, The Tile Shop, and Ollie's Bargain Outlet
- HIGHWAY ACCESS Located on Broadway Avenue at the highway interchange of Interstate 271 and Interstate 480; one of the largest and most easily accessible retail centers in southeastern Cleveland