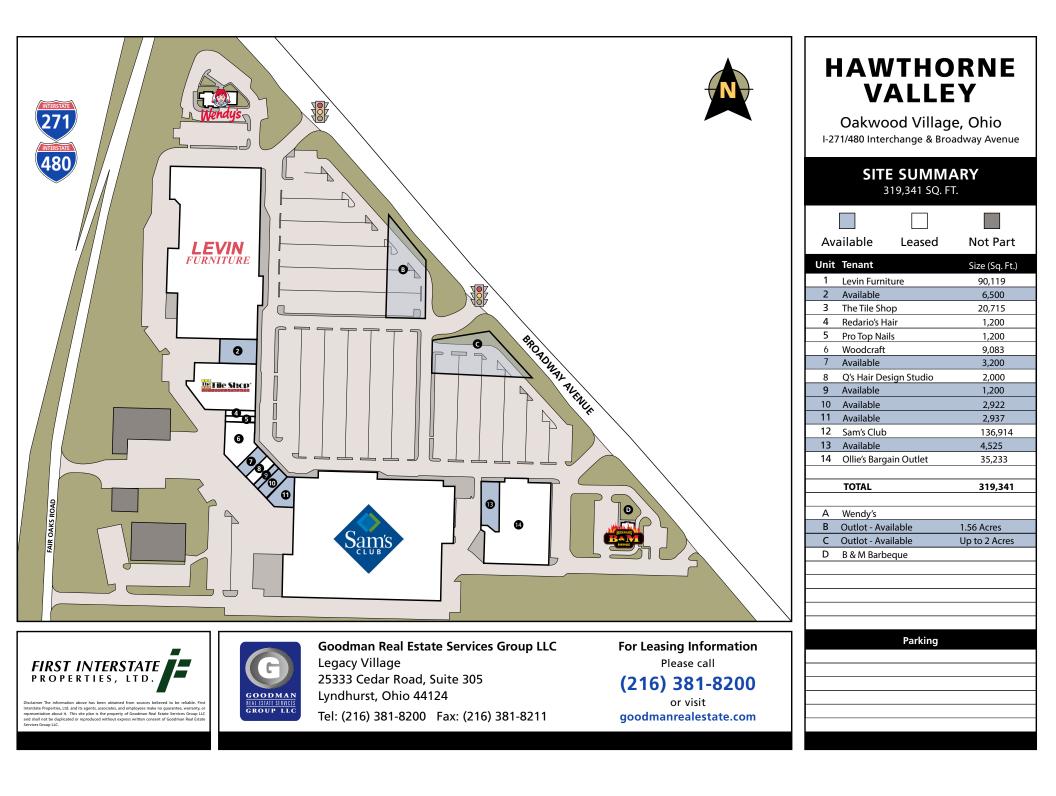

#### HIGHLIGHTS

- AVAILABLE 1,200 square feet to 6,500 square feet
- INCOME 479,000 people with an average household income of \$85,000 live within a 10 mile radius
- CUSTOMERS Postioned to capture customers from several of Cleveland's fastestgrowing residential communities, including Solon, Bainbridge, Twinsburg, Hudson, and Macedonia
- ANCHORS Sam's Club, Levin Furniture, The Tile Shop, and Ollie's Bargain Outlet
- HIGHWAY ACCESS Located on Broadway Avenue at the highway interchange of Interstate 271 and Interstate 480; one of the largest and most easily accessible retail centers in southeastern Cleveland