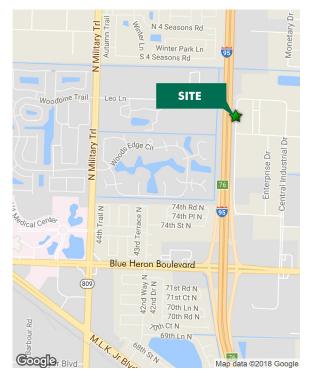

ATURES**

- + ±86,260 SF multi-tenant office/warehouse
- + ±24,212 SF Available
- + Dock and Ramp Loading
- + 100% Air Conditioned
- + ±8,585 SF of 2-Story office space
- + Building signage available
- + Outstanding I-95 location with direct frontage and visibility
- + Close and easy access to I-95 via Blue Heron Boulevard
- + 24' clear height in warehouse area
- + Prestigious Class A facility

#### ASKING LEASE RATE - \$9.50 PSF NNN \$8.95 PSF NNN PLUS \$3.19 SF CAM



CONTACT

#### **ROBERT SMITH**

Executive Vice President +1 561 707 5558 robert.c.smith@cbre.com kirk.nelson@cbre.com

**KIRK NELSON** Senior Vice President +1 561 716 9936

CBRE, Inc. | Licensed Real Estate Broker



## ±24,212 SF Space Available FOR LEASE

7830 Byron Drive Riviera Beach, FL 33404

### **LOCATIONAL MAP**



### **FLOOR PLAN**



### **PHOTOS**





#### ROBERT SMITH

Executive Vice President +1 561 707 5558 robert.c.smith@cbre.com

#### KIRK NELSON

Senior Vice President +1 561 716 9936 kirk.nelson@cbre.com

CBRE, Inc. | Licensed Real Estate Broker

© 2019 CBRE, Inc. This information has been obtained from sources believed reliable. We have not verified it and make no guarantee, warranty or representation about it. Any projections, opinions, assumptions or estimates used are for example only and do not represent the current or future performance of the property. You and your advisors should conduct a careful, independent investigation of the property to determine to your satisfaction the suitability of the property for your needs. CBRE and the CBRE logo are service marks of CBRE, Inc. and/o