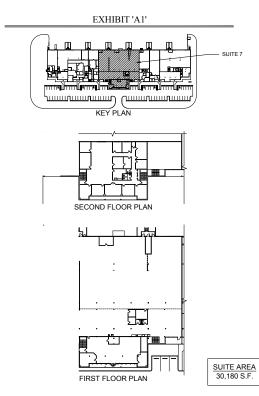

SF multi-tenant office/warehouse
- + ±24,212 SF Available
- + Dock and Ramp Loading
- + 100% Air Conditioned
- + ±8,585 SF of 2-Story office space
- + Building signage available
- + Outstanding I-95 location with direct frontage and visibility
- + Close and easy access to I-95 via Blue Heron Boulevard
- + 24' clear height in warehouse area
- + Prestigious Class A facility

#### ASKING LEASE RATE - \$9.50 PSF NNN \$8.95 PSF NNN PLUS \$3.19 SF CAM



CONTACT

#### **ROBERT SMITH**

Executive Vice President +1 561 707 5558 robert.c.smith@cbre.com kirk.nelson@cbre.com

**KIRK NELSON** Senior Vice President +1 561 716 9936

CBRE, Inc. | Licensed Real Estate Broker



## ±24,212 SF Space Available FOR LEASE

7830 Byron Drive Riviera Beach, FL 33404

### **LOCATIONAL MAP**



### **FLOOR PLAN**



### **PHOTOS**





#### ROBERT SMITH

Executive Vice President +1 561 707 5558 robert.c.smith@cbre.com

#### KIRK NELSON

Senior Vice President +1 561 716 9936 kirk.nelson@cbre.com

CBRE, Inc. | Licensed Real Estate Broker

© 2019 CBRE, Inc. This information has been obtained from sources believed reliable. We have not verified it and make no guarantee, warranty or representation about it. Any projections, opinions, assumptions or estimates used are for example only and do not represent the current or future performance of the property. You and your advisors should conduct a careful, independent investigation of the property to determine to your satisfaction the suitability of the property for your needs. CBRE and the CBRE logo are service marks of CBRE, Inc. and/or its affiliated or re