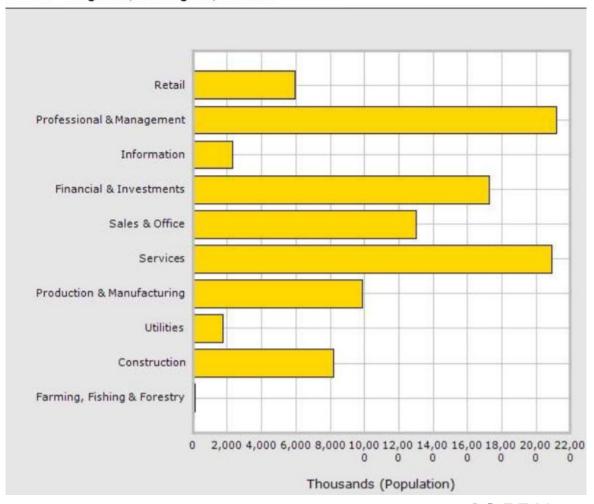

#### Civilians Employed by Occupation for 1 Mile Radius

301-313 N Virgil Ave, Los Angeles, CA 90004

313 N. Virgil Ave, Los Angeles, CA 90004