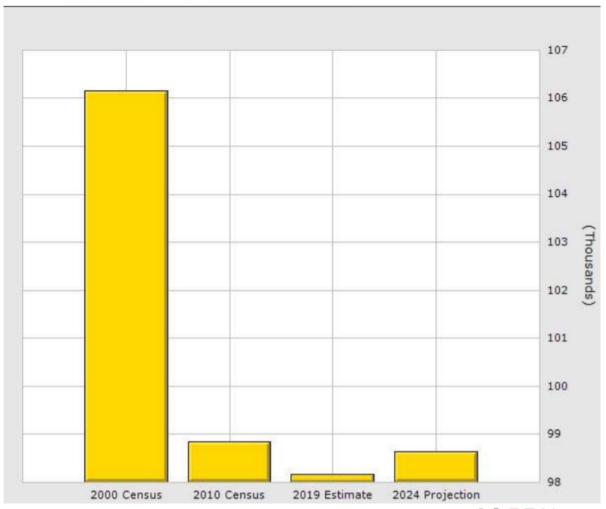

## Population around 301 N. Virgil Ave

1 Mile Radius  $\pm$  98,000

3 Mile Radius ± 608,000

5 Mile Radius  $\pm 1,200,000$ 

For Information, please contact:

Joseph Khoshsima,

DRE#01739843

Senior Associate joseph@simarealtyinc.com

#### Population for 1 Mile Radius

301-313 N Virgil Ave, Los Angeles, CA 90004

313 N. Virgil Ave, Los Angeles, CA 90004