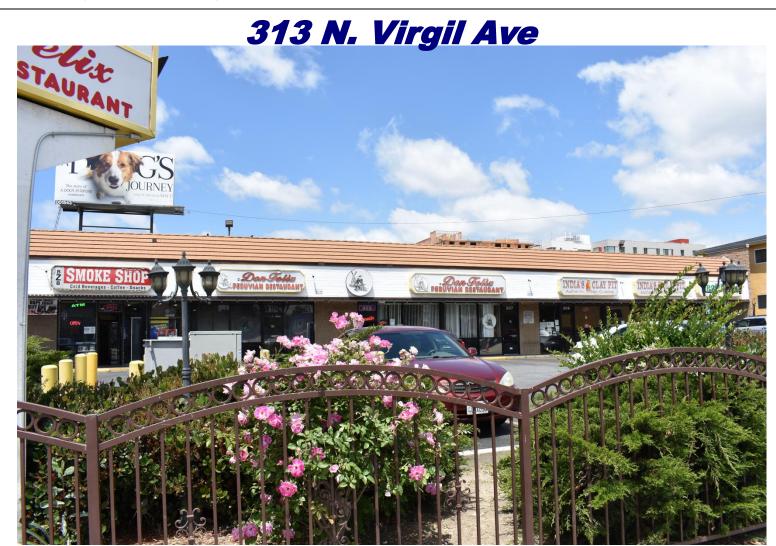

#### Site Plan

Unit 301 ± 1,254 sqft - Smoke Shop

Unit 303-307 ± 3,130 sqft – Don Felix Restaurant

Unit 309-311 ± 1,876 sqft – India's Clay Pit Restaurant

Unit 313 ± 923 sqft - Available

For Information, please contact: