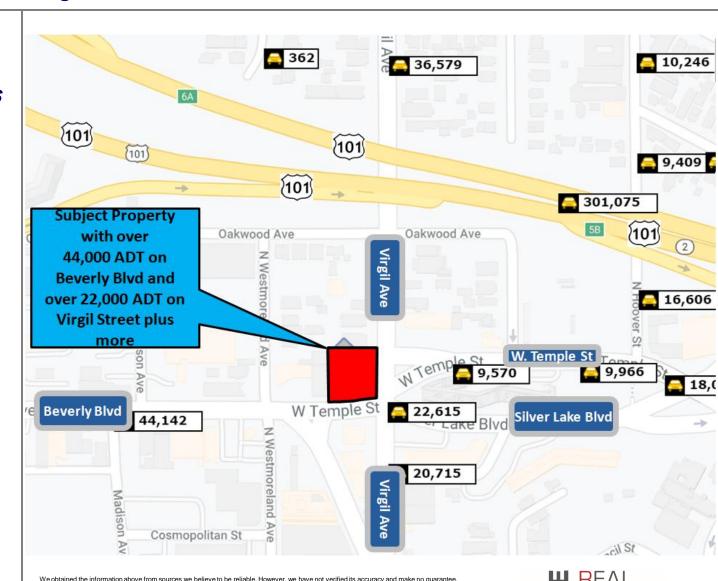

#### Traffic Count

## 5 Intersections Signalized Corner

Over
75,000 total
Average Daily
Traffic at this
intersection

For Information, please contact:

Joseph Khoshsima,

DRE#01739843

Senior Associate joseph@simarealtyinc.com

Direct: (213) 675-9775