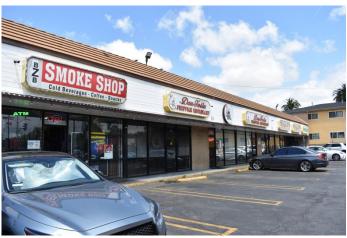

#### **PROPERTY PROFILE & FEATURES**

Size: 923 SF
 Lot Size: 16,772 SF
 Year Built: 1985
 Zoning: LAC2

· Corner of Virgil, Beverly, Silver lake, and Temple

Great street visibility

Silver Lake neighborhood

#### **AREA DESCRIPTION**

- One of the highest density Population
- Heavy Traffic area
- Signalized intersection
- Over 98,000 population in 1 mile radius
- Close to Vermont Beverly Metro Station
- · Easy access to freeway 101