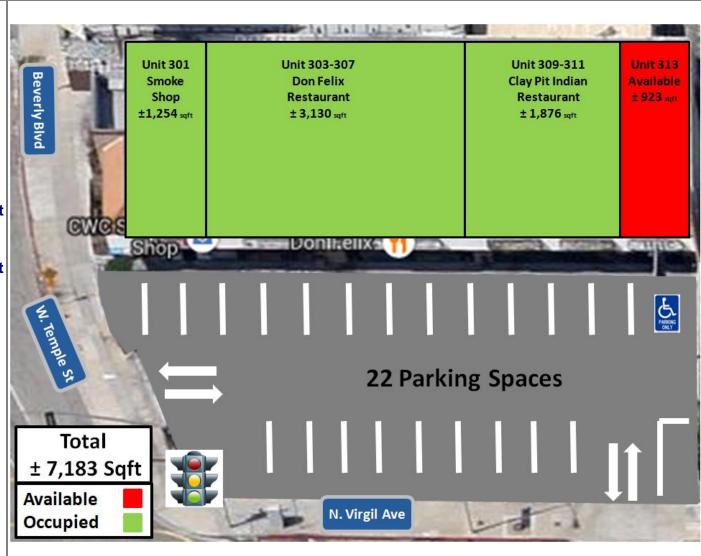

#### Site Plan

Unit 301 ± 1,254 sqft - Smoke Shop

Unit 303-307 ± 3,130 sqft – Don Felix Restaurant

Unit 309-311 ± 1,876 sqft – India's Clay Pit Restaurant

Unit 313 ± 923 sqft - Available

For Information, please contact: