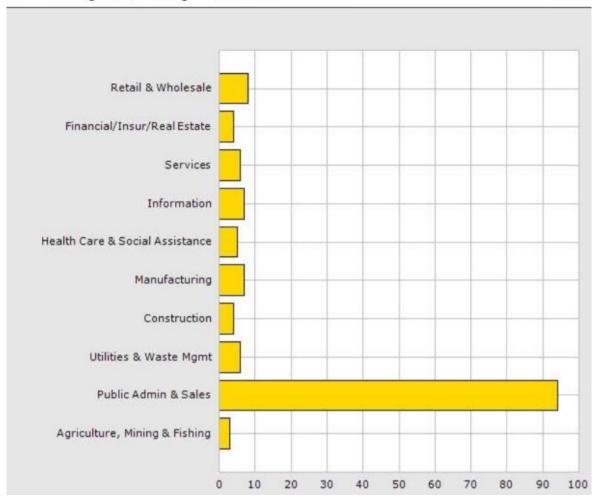

#### Daytime Employment (Empl/Bus) for 1 Mile Radius

301-313 N Virgil Ave, Los Angeles, CA 90004

313 N. Virgil Ave, Los Angeles, CA 90004