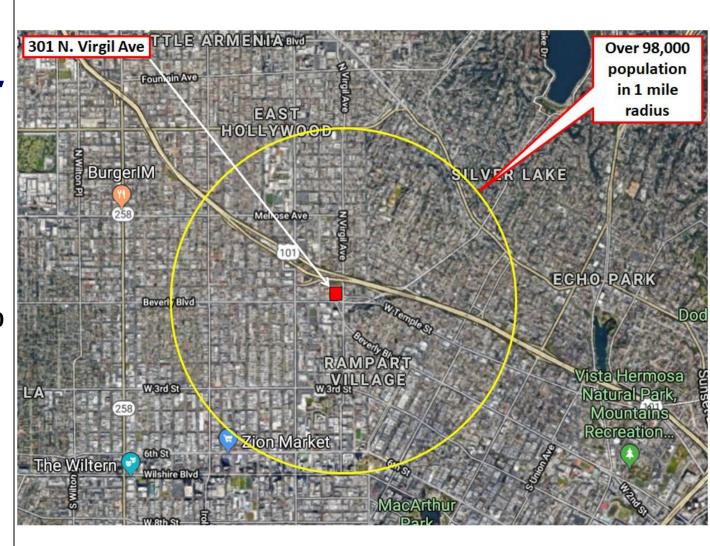

#### **AREA DESCRIPTION**

- One of the highest density Population
- Heavy Traffic area
- Signalized intersection
- Over 98,000 population in 1 mile radius
- Close to Vermont Beverly Metro Station
- · Easy access to freeway 101

## Population around 301 N. Virgil Ave

1 Mile Radius  $\pm$  98,000

3 Mile Radius ± 608,000

5 Mile Radius  $\pm 1,200,000$ 

For Information, please contact:

Joseph Khoshsima,

DRE#01739843

Senior Associate joseph@simarealtyinc.com