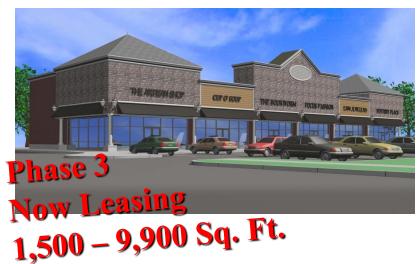

## County Plaza Phase 3 – Retail Shoppes

- 9,900 Sq. Ft.(Divisible to 1,500 Sq. Ft.)
- Route 10 Frontage
- Direct Highway Access
- Excellent Visibility
- Adjacent to County College of Morris
- Population 113,179 (5 Miles)
- Average Household Income \$143,129 (1 Mile)
- Total Project GLA 51,793 Sq. Ft.
- On-Site Parking for 224 cars

### County Plaza Phase 3 - Retail Floor Plan