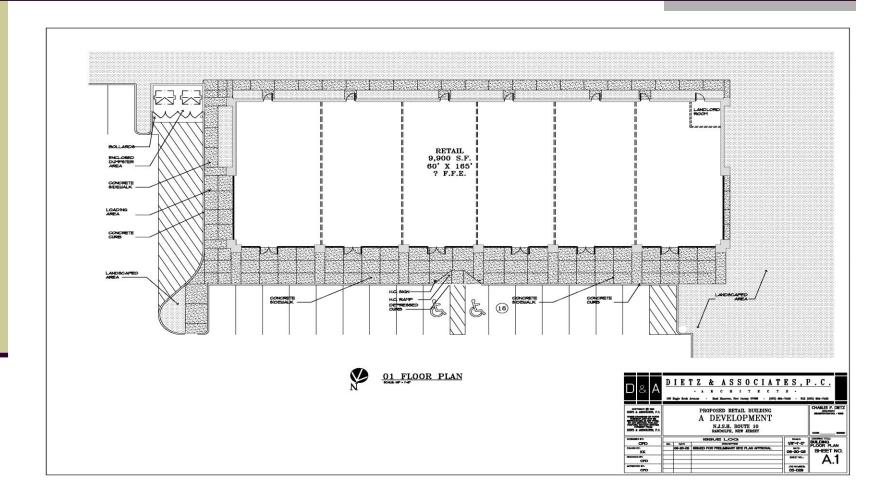

## County Plaza Phase 3 – Retail Shoppes

- 9,900 Sq. Ft.(Divisible to 1,500 Sq. Ft.)
- Route 10 Frontage
- Direct Highway Access
- Excellent Visibility
- Adjacent to County College of Morris
- Population 113,179 (5 Miles)
- Average Household Income \$143,129 (1 Mile)
- Total Project GLA 51,793 Sq. Ft.
- On-Site Parking for 224 cars

### County Plaza Phase 3 - Retail Floor Plan