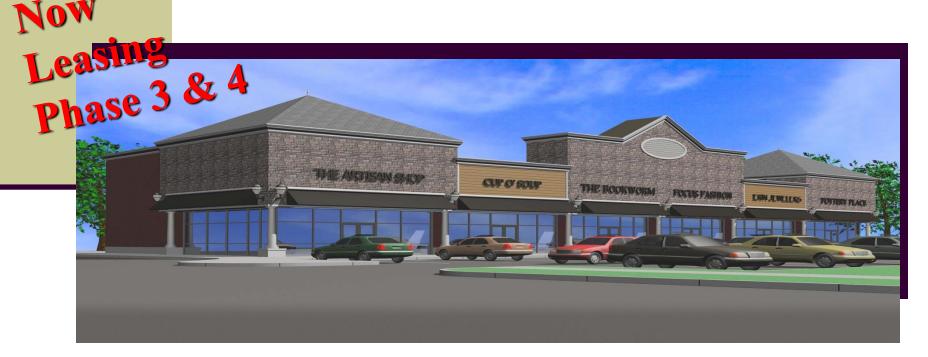

## County Plaza Phase 3 – Retail Shoppes

- 9,900 Sq. Ft.(Divisible to 1,500 Sq. Ft.)
- Route 10 Frontage
- Direct Highway Access
- Excellent Visibility
- Adjacent to County College of Morris
- Population 113,179 (5 Miles)
- Average Household Income \$143,129 (1 Mile)
- Total Project GLA 51,793 Sq. Ft.
- On-Site Parking for 224 cars

### County Plaza Phase 3 - Retail Floor Plan