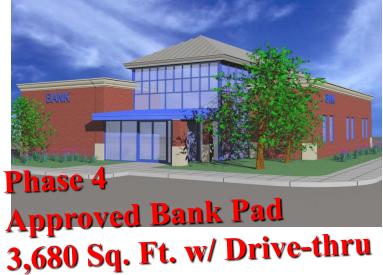

# County Plaza Phase 4 – Approved Bank Pad

- 3,680 Sq. Ft.
- Two Drive-thru Lanes
- Route 10 Frontage
- Excellent Visibility
- Municipal Approvals Secured
- 20 Car Parking
- Adjacent to County College of Morris
- Avg. Household Income \$143,129 (1 Mile)
- Population 113,179 (5 Miles)
- Total Project GLA 51,793 Sq. Ft.

### County Plaza Phase 4 – Bank Pad