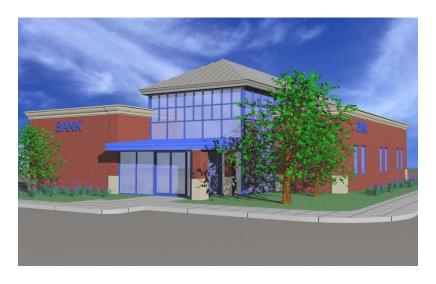

# County Plaza Phase 4 – Approved Bank Pad

- 3,680 Sq. Ft.
- Two Drive-thru Lanes
- Route 10 Frontage
- Excellent Visibility
- Municipal Approvals Secured
- 20 Car Parking
- Adjacent to County College of Morris
- Avg. Household Income \$143,129 (1 Mile)
- Population 113,179 (5 Miles)
- Total Project GLA 51,793 Sq. Ft.

### County Plaza Phase 4 – Bank Pad