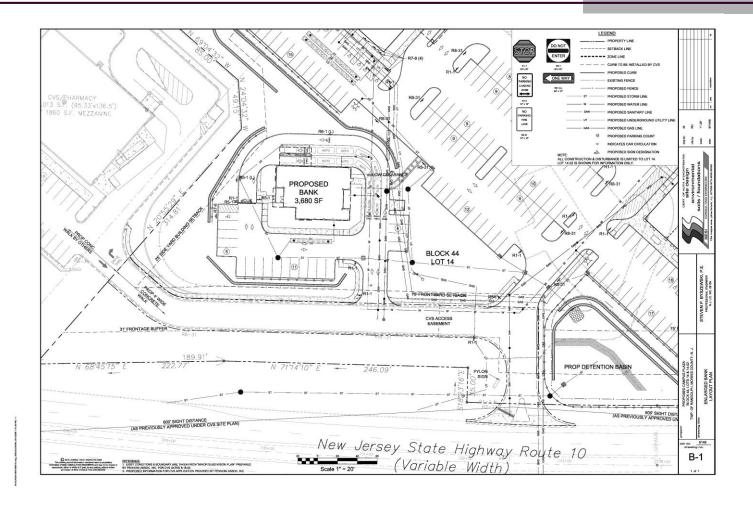

# County Plaza Phase 4 – Approved Bank Pad

- 3,680 Sq. Ft.
- Two Drive-thru Lanes
- Route 10 Frontage
- Excellent Visibility
- Municipal Approvals Secured
- 20 Car Parking
- Adjacent to County College of Morris
- Avg. Household Income \$143,129 (1 Mile)
- Population 113,179 (5 Miles)
- Total Project GLA 51,793 Sq. Ft.

### County Plaza Phase 4 – Bank Pad