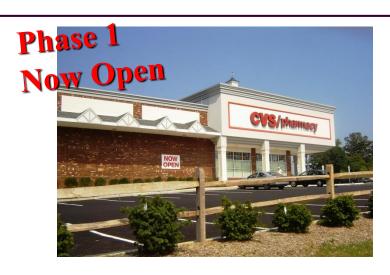

# County Plaza

Andrew S. Vita, Jr. Andrew@VitaRealty.com

Anthony Vita
Tony@vitarealty.com

T 973-227-5233 F 973-227-5133 Route 10 (Morris County) Randolph, New Jersey



### County Plaza Route 10 at Dover-Chester Road

Andrew S. Vita, Jr.

Andrew@VitaRealty.com
Anthony Vita

Tony@VitaRealty.com

T - 973-227-5233

F - 973-227-5133



### Phase 2







### County Plaza Aerial Photo (9 Acres)



# County Plaza Site Plan – GLA 51,793 Sq. Ft.

T - 973-227-5233

F - 973-227-5133



Information obtained from sources deemed reliable. There is no guarantee, warrantee or representation made herein and same is submitted subject to errors, omissions, change of price, rental or other conditions, prior sale, lease, financing, or withdrawal without notice.

## County Plaza Phase 3 – Retail Shoppes



- 9,900 Sq. Ft.(Divisible to 1,500 Sq. Ft.)
- Route 10 Frontage
- Direct Highway Access
- Excellent Visibility
- Adjacent to County College of Morris
- Population 113,179 (5 Miles)
- Average Household Income \$143,129 (1 Mile)
- Total Project GLA 51,793 Sq. Ft.
- On-Site Parking for 224 cars

### County Plaza Phase 3 - Retail Floor P