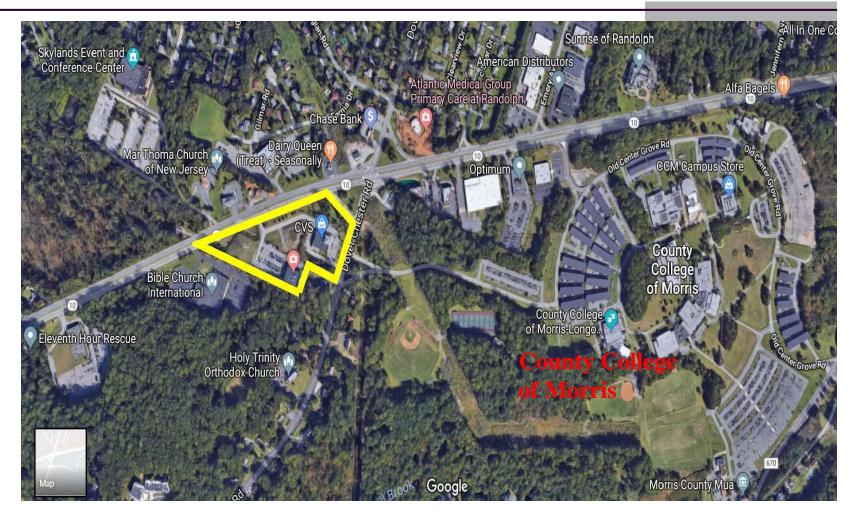

# County Plaza

Andrew S. Vita, Jr. Andrew@VitaRealty.com

Anthony Vita
Tony@vitarealty.com

T 973-227-5233 F 973-227-5133 Route 10 (Morris County) Randolph, New Jersey



### County Plaza Route 10 at Dover-Chester Road

Andrew S. Vita, Jr.

Andrew@VitaRealty.com
Anthony Vita

Tony@VitaRealty.com

T - 973-227-5233

F - 973-227-5133



### Phase 2







### County Plaza Aerial Photo (9 Acres)



# County Plaza Site Plan – GLA 51,793 Sq. Ft.

T - 973-227-5233

F - 973-227-5133



Information obtained from sources deemed reliable. There is no guarantee, warrantee or representation made herein and same is submitted subject to errors, omissions, change of price, rental or other conditions, prior sale, lease, financing, or withdrawal without notice.

## County Plaza Phase 3 – Retail Shoppes



- 9,900 Sq. Ft.(Divisible to 1,500 Sq. Ft.)
- Route 10 Frontage
- Direct Highway Access
- Excellent Visibility
- Adjacent to County College of Morris
- Population 113,179 (5 Miles)
- Average Household Income \$143,129 (1 Mile)
- Total Project GLA 51,793 Sq. Ft.
- On-Site Parking for 224 cars

### County Plaza Phase 3 - Retail Floor Plan



# County Plaza Phase 4 – Approved Bank Pad



- 3,680 S