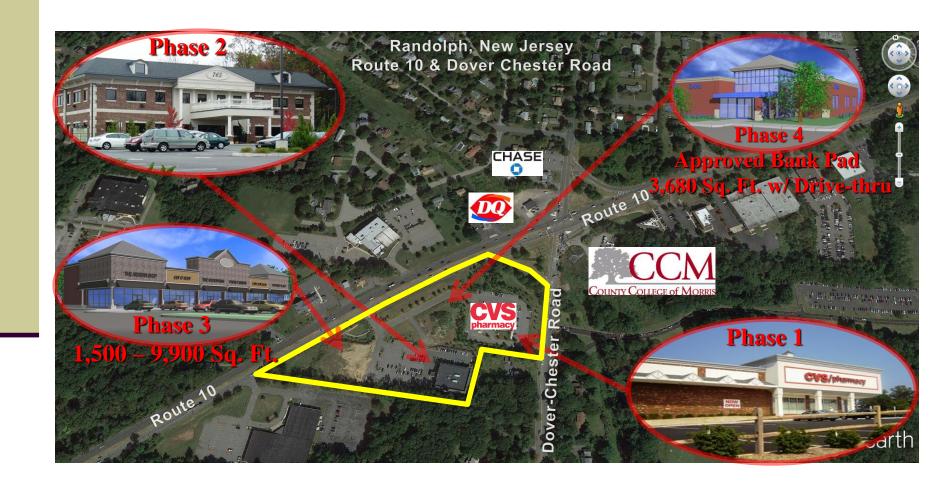

### Phase 2

### County Plaza Aerial Photo (9 Acres)

## County Plaza Phase 3 – Retail Shoppes

- 9,900 Sq. Ft.(Divisible to 1,500 Sq. Ft.)
- Route 10 Frontage
- Direct Highway Access
- Excellent Visibility
- Adjacent to County College of Morris
- Population 113,179 (5 Miles)
- Average Household Income \$143,129 (1 Mile)
- Total Project GLA 51,793 Sq. Ft.
- On-Site Parking for 224 cars

# County Plaza Phase 4 – Approved Bank Pad

- 3,680 Sq. Ft.
- Two Drive-thru Lanes
- Route 10 Frontage
- Excellent Visibility
- Municipal Approvals Secured
- 20 Car Parking
- Adjacent to County College of Morris
- Avg. Household Income \$143,129 (1 Mile)
- Population 113,179 (5 Miles)
- Total Project GLA 51,793 Sq. Ft.