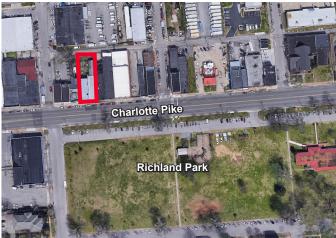

### For Sale / 6,890 SF on +/- 0.18 Acres

**AVAILABLE SPACE** 6,890 sf

PRICF \$1,250,000

LOT SIZE 0.18 acres (7,800 land sf)

### COMMENTS

• Two retail buildings:

4914 Charlotte - 3.920 sf

- 4916 Charlotte 3,600 sf
- Prime location on one of the fastest growing corridors in Nashville
- Adjacent to both The Nations & Sylvan Park
- Close proximity to mixed use developments & apartment complexes