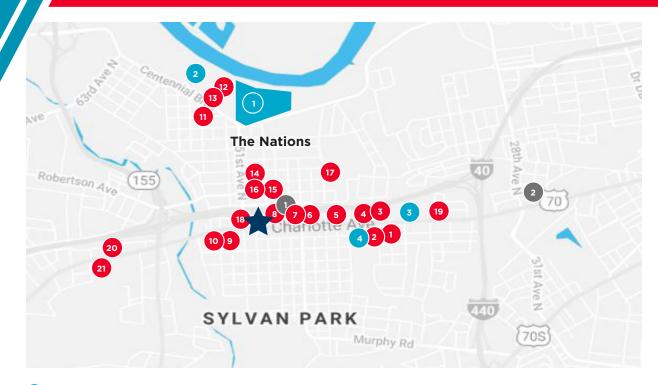

### Mixed-Use Developments

- 1. Stocking 51
  - 14TENN
  - Bea Rose
  - FashionAble
  - Frothy Monkey
  - Frutta Bowls
  - Modern Remains
  - Nicky's Coal Fire
  - Office Evolution
  - Project 615
  - Southern Grist
  - The Home Edit

### 2. Silo Bend

- Flats at Silo Bend
- Silo Studios- Office/Retail

#### 3. L & L Market

- Five Daughters Bakery
- Gracie's Milk Shake Bar
- Living With Landyn
- Happily Grey
- Cyclebar
- Collective615

#### 4. Sylvan Supply

- Barista Parlor
- Bearded Iris
- Full Ride Cycling

### **Dining and Retail**

- 1. Chaatable
- 2. Double Dogs
- 3. Five Points Pizza West
- 4. 8th & Roast
- 5. OAK Nashville
- 6. ML Rose
- 7. Taqueria del Sol
- 8. Hugh-Baby's
- 9. Hattie B's Hot Chicken
- 10. Bobbie's Dairy Dip
- 11. Daddy's Dogs
- 12. Oscar's Taco Shop
- 13. White Bison Coffee
- 14. Red Bicycle Coffee & Crepes
- 15. Brightside Bakeshop West
- 16. 51 North Taproom
- 17. Fat Bottom Brewing Co.
- 18. Coco's Italian Market
- 19. Climb Nashville
- 20. Planet Fitness
- 21. Kroger

### Apartments

- 1. West 46th Apartments
- 2. 2700 Charlotte Avenue Apartments

Cushman & Wakefield Copyright 2020. No warranty or representation, express or implied, is made to the accuracy or completeness of the information contained herein, and same is submitted subject to errors, omissions, change of price, rental or other conditions, withdrawal without notice, and to any special listing conditions imposed by the property owner(s). As applicable, we make no representation as to the condition of the property for properties in question.