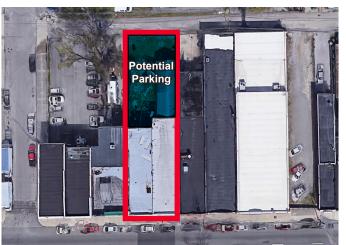

### COMMENTS

• Two retail buildings:

4914 Charlotte - 3.920 sf

- 4916 Charlotte 3,600 sf
- Prime location on one of the fastest growing corridors in Nashville
- Adjacent to both The Nations & Sylvan Park
- Close proximity to mixed use developments & apartment complexes