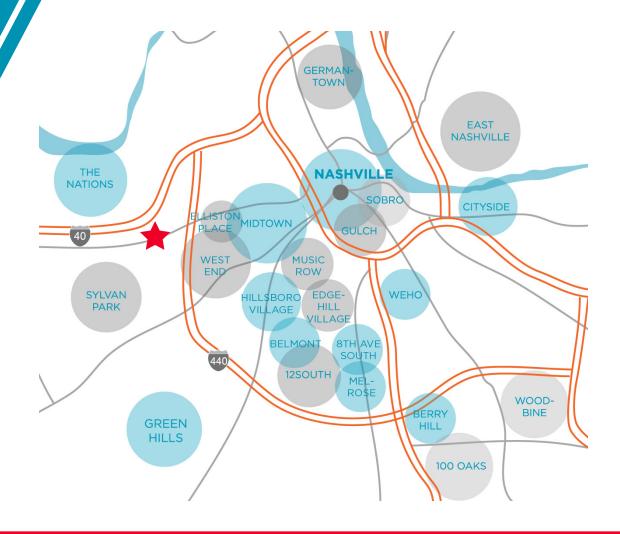

### COMMENTS

• Two retail buildings:

4914 Charlotte - 3.920 sf

- 4916 Charlotte 3,600 sf
- Prime location on one of the fastest growing corridors in Nashville
- Adjacent to both The Nations & Sylvan Park
- Close proximity to mixed use developments & apartment complexes