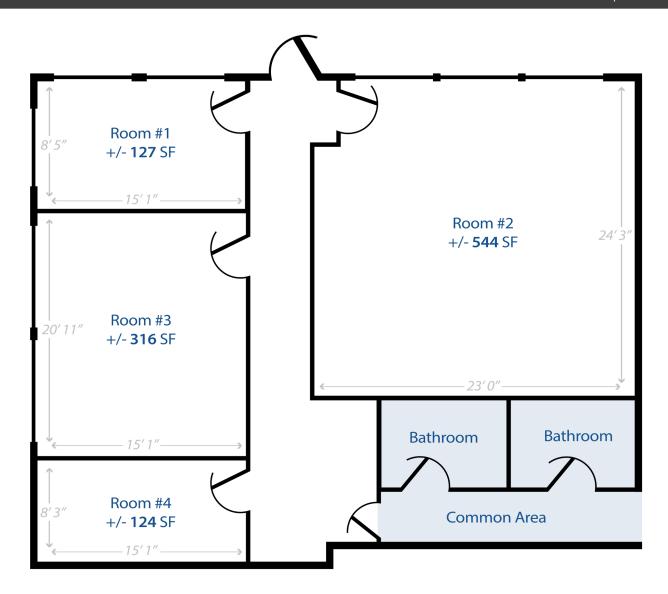

### Floor Plan

#### 417 23RD AVE S, SEATTLE , WA 98144

<sup>\*</sup>Approximate Square Footage Floor plan not to scale