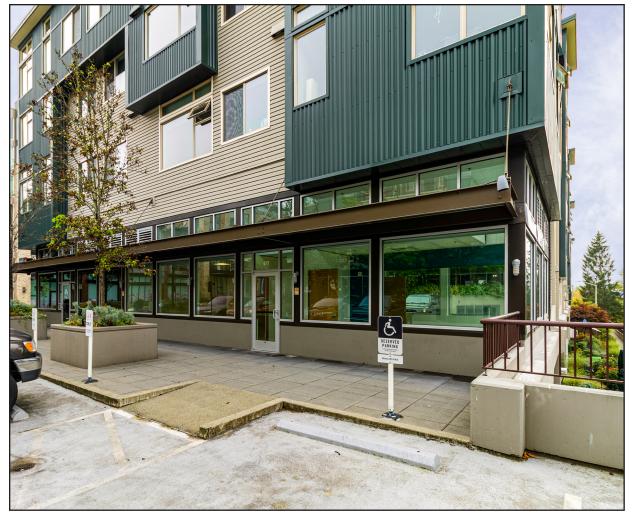

#### Retail/Office Space Available in Atlantic

417 23RD AVE S, SEATTLE, WA 98144

| Type          | Square Feet | Lease      | Туре                         |
|---------------|-------------|------------|------------------------------|
| Retail/Office | 1,503 SF    | \$26/SF/YR | NNN (\$8.00/sf/yr 2020 Est.) |

#### **PROPERTY FEATURES**

- Wonderful well-lit retail/office space available in the bustling Atlantic neighborhood
- · Comes with two reserved customer parking spaces in front of the space, as well as free retail parking in the adjacent building's parking garage
- Includes access to two shared bathrooms
- Previously occupied by Lux Collective Pilates Studio
- Space is great for another Pilates studio, yoga studio, or general office user
- Available now