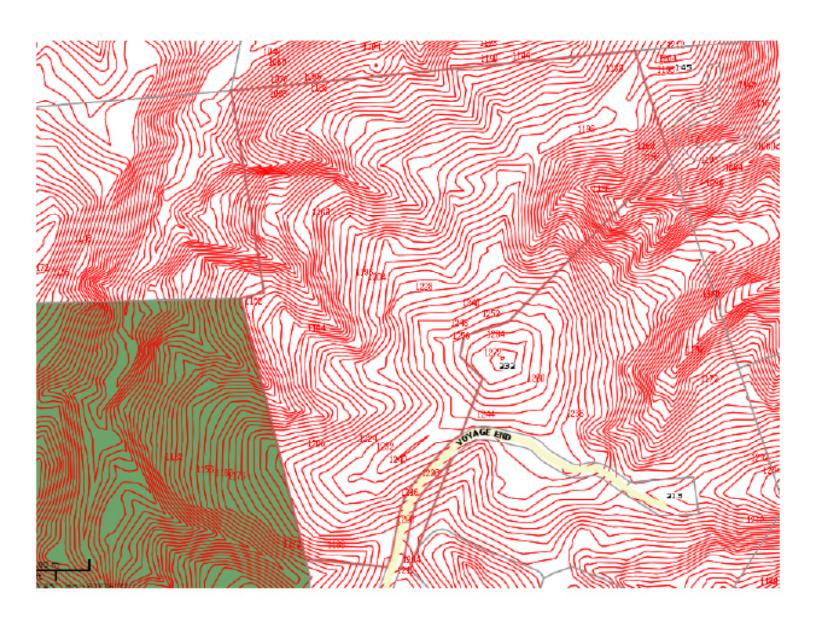

#### **Property Highlights**

- Pickens County Tax Map # 5117-00-82-5724
- Maximum Elevation 1256'
- 600 ft. of frontage on Voyage End
- Views of Table Rock from the upper elevations of the property
- Majority of property is mature upland hardwoods with excellent ridges and drains
- Located less than 1 mile east of the Highway 11/Pumpkintown Highway intersection

## Topography