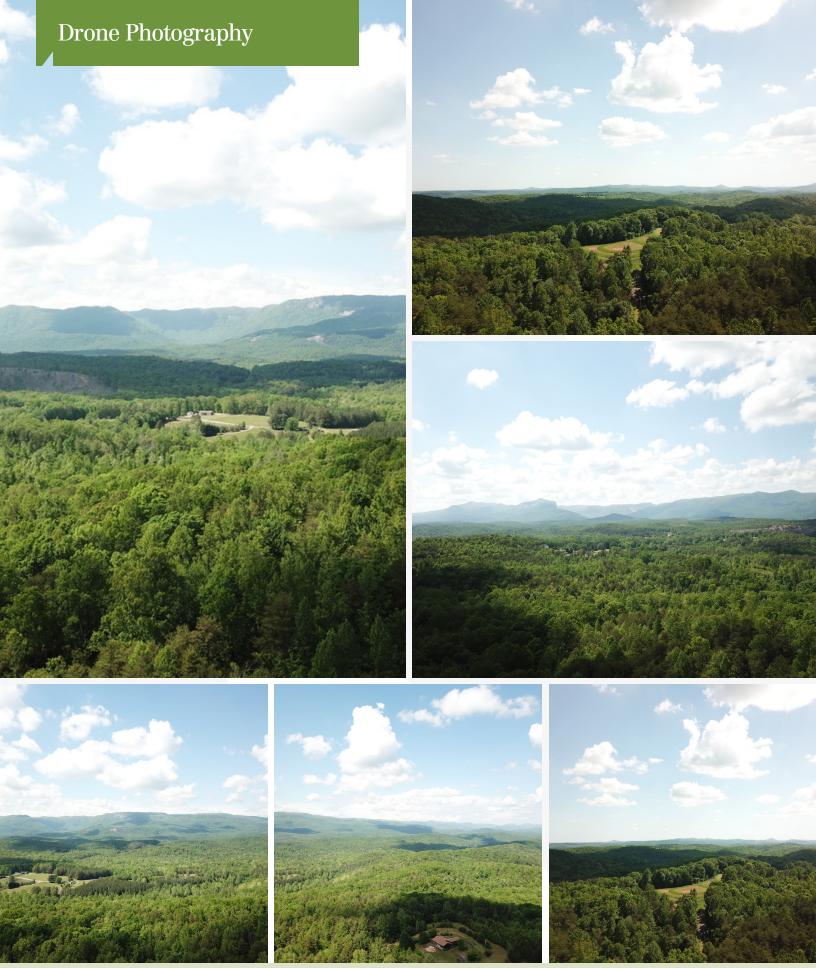

#### **Property Highlights**

- Pickens County Tax Map # 5117-00-82-5724
- Maximum Elevation 1256'
- 600 ft. of frontage on Voyage End
- Views of Table Rock from the upper elevations of the property
- Majority of property is mature upland hardwoods with excellent ridges and drains
- Located less than 1 mile east of the Highway 11/Pumpkintown Highway intersection

#### **Property Description**

This 41+/- acre tract of incredibly beautiful hardwoods is located along a small, private drive in the Cleveland community of Pickens County. The property offers excellent home sites along the upper elevations that offer views of Table Rock. Downtown Greenville, SC is a 40+/-minute drive and two state parks (Caesars Head & Table Rock) are both in very close proximity to the property as well.