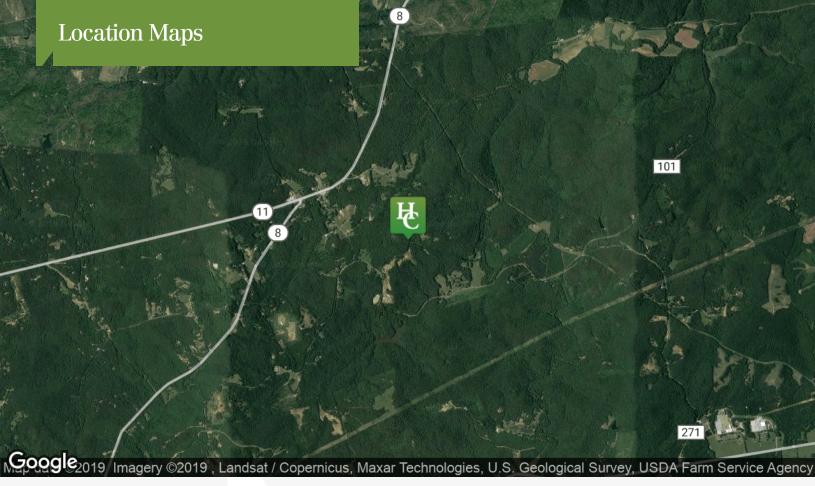

#### **Property Highlights**

- Pickens County Tax Map # 5117-00-82-5724
- Maximum Elevation 1256'
- 600 ft. of frontage on Voyage End
- Views of Table Rock from the upper elevations of the property
- Majority of property is mature upland hardwoods with excellent ridges and drains
- Located less than 1 mile east of the Highway 11/Pumpkintown Highway intersection