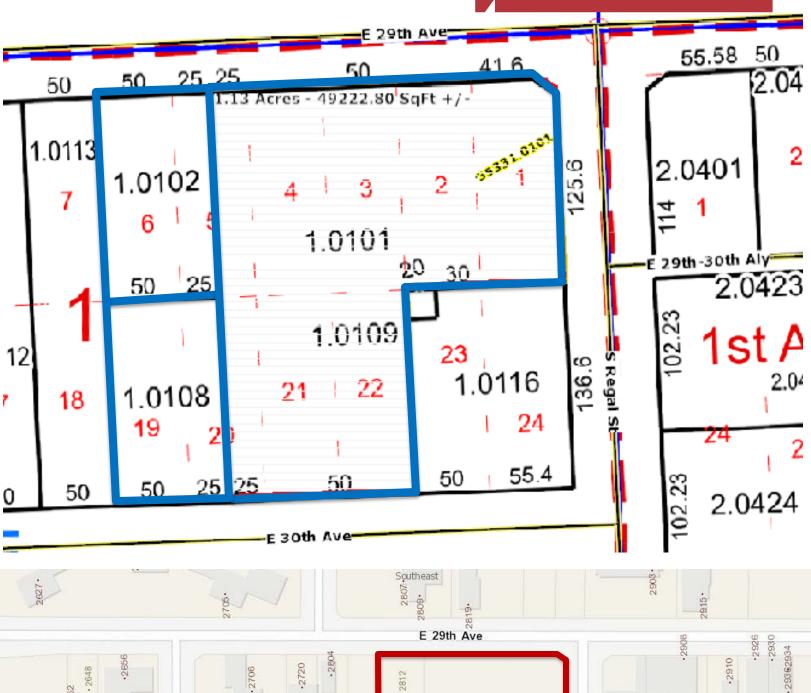

#### Property Features

- Prime Retail Location on the SWC of 29<sup>th</sup> Avenue & Regal Street
- Lot Size: 1.6 Acres ±
- Excellent Visibility
- High Traffic Counts One of the Busiest Intersections on Spokane's South Hill
- Parcel Numbers: 35331.0101, .0102 & .0108