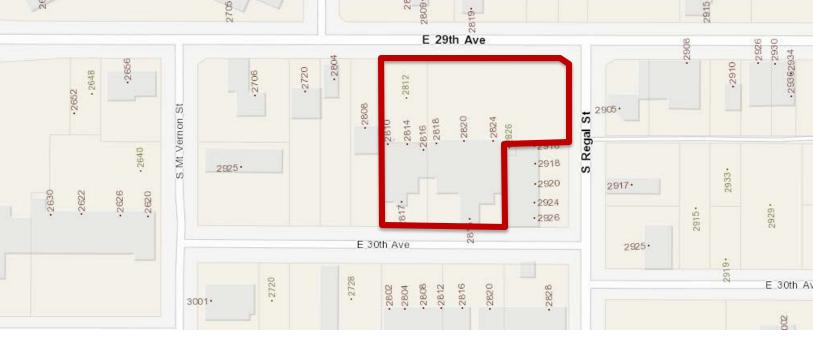

### 2810-2826 E. 29th Ave.

Spokane, Washington 99223

#### Property Features

- Prime Retail Location on the SWC of 29<sup>th</sup> Avenue & Regal Street
- Lot Size: 1.6 Acres ±
- Excellent Visibility
- High Traffic Counts One of the Busiest Intersections on Spokane's South Hill
- Parcel Numbers: 35331.0101, .0102 & .0108