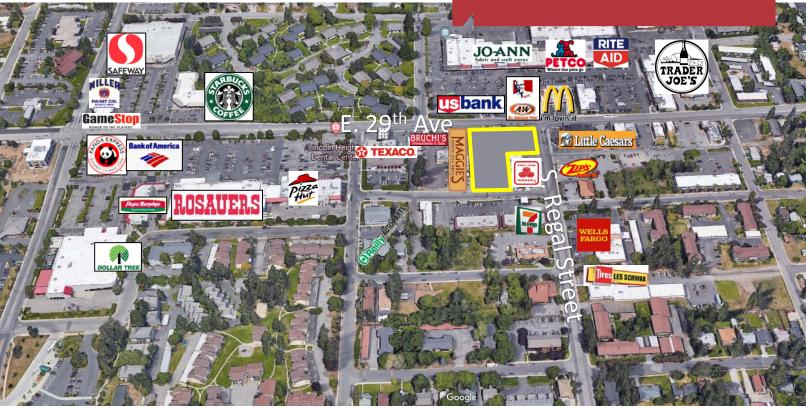

#### Property Features

- Prime Retail Location on the SWC of 29<sup>th</sup> Avenue & Regal Street
- Lot Size: 1.6 Acres ±
- Excellent Visibility
- High Traffic Counts One of the Busiest Intersections on Spokane's South Hill
- Parcel Numbers: 35331.0101, .0102 & .0108

## SWC of 29<sup>th</sup> & Regal For Ground Lease