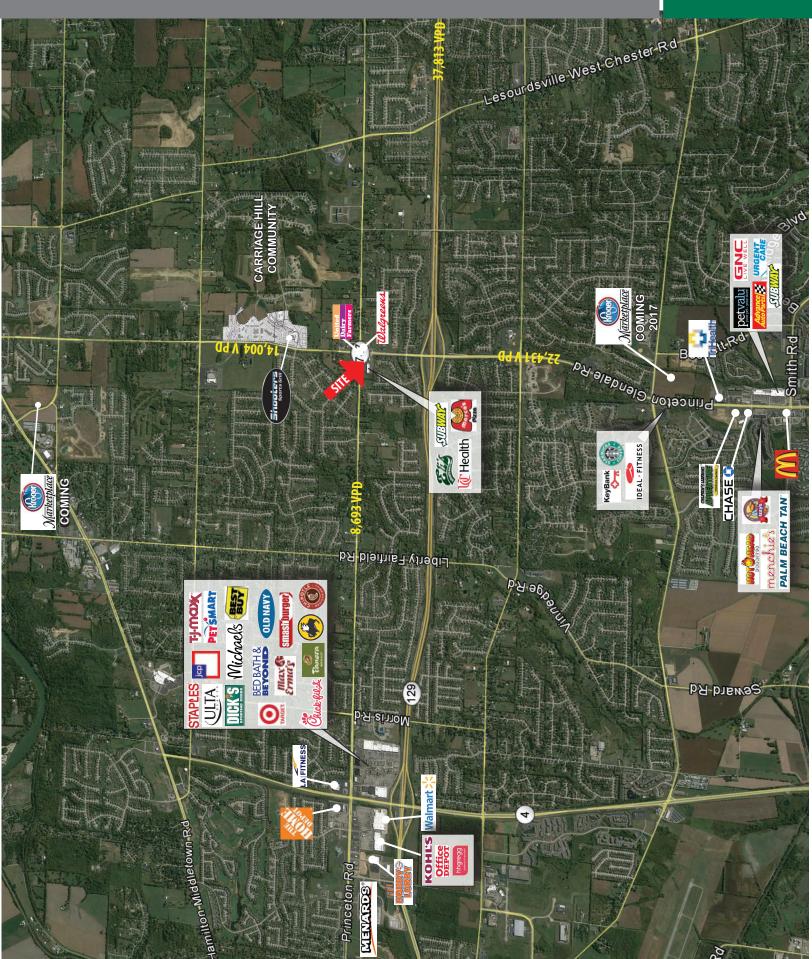

#### HIGHLIGHTS

- .99 Acre site available for sale or ground lease
- Multiple access points with access along S.R. 747 & Princeton Road
- Princeton Road, S.R. 747 is a major connector between S.R. 129 & Cincinnati's northwestern suburbs
- Strong demographics with over 110,000 people within five miles and average household incomes in excess of over \$100,000
- Great street front visibility on S.R. 747 at signalized access
- Located off S.R. 129 at S.R. 747
- 8,693 vehicles per day on Princeton Road and 22,431 vehicles per day on S.R.
  747