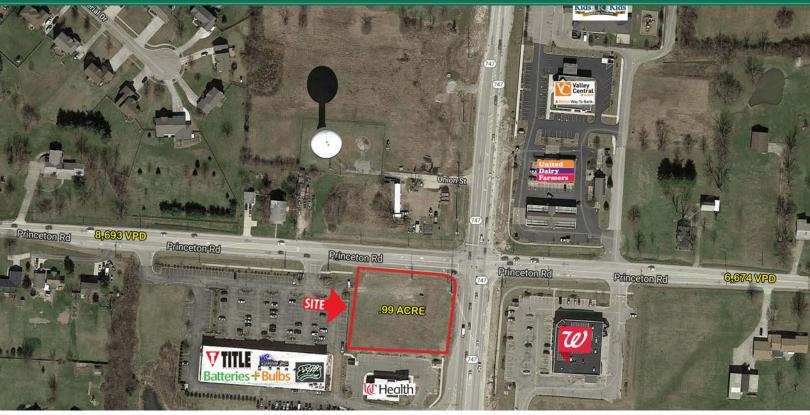

# LAND AVAILABLE FOR SALE OR GROUND LEASE

.99 Acre Site Hard Corner Location at Signalized Intersection

#### LOCATION

4969 Princeton Road, Liberty Township, Ohio 45011

#### HIGHLIGHTS

- .99 Acre site available for sale or ground lease
- Multiple access points with access along S.R. 747 & Princeton Road
- Princeton Road, S.R. 747 is a major connector between S.R. 129 & Cincinnati's northwestern suburbs
- Strong demographics with over 110,000 people within five miles and average household incomes in excess of over \$100,000
- Great street front visibility on S.R. 747 at signalized access
- Located off S.R. 129 at S.R. 747
- 8,693 vehicles per day on Princeton Road and 22,431 vehicles per day on S.R.
  747