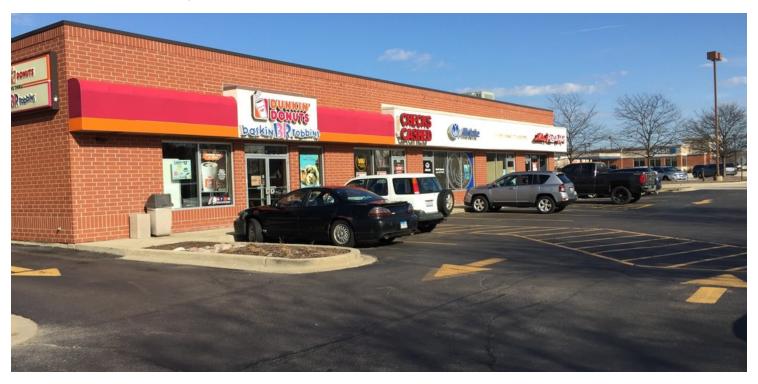

#### **PROPERTY OVERVIEW**

Join Dunkin Donuts in this active corridor with significant new development of Condominiums as well a Retail properties. There is great visibility and frontage along Kirchoff Road with pylon signage available. This is the downtown area in Rolling Meadows and is near the Arlington Park Race Track