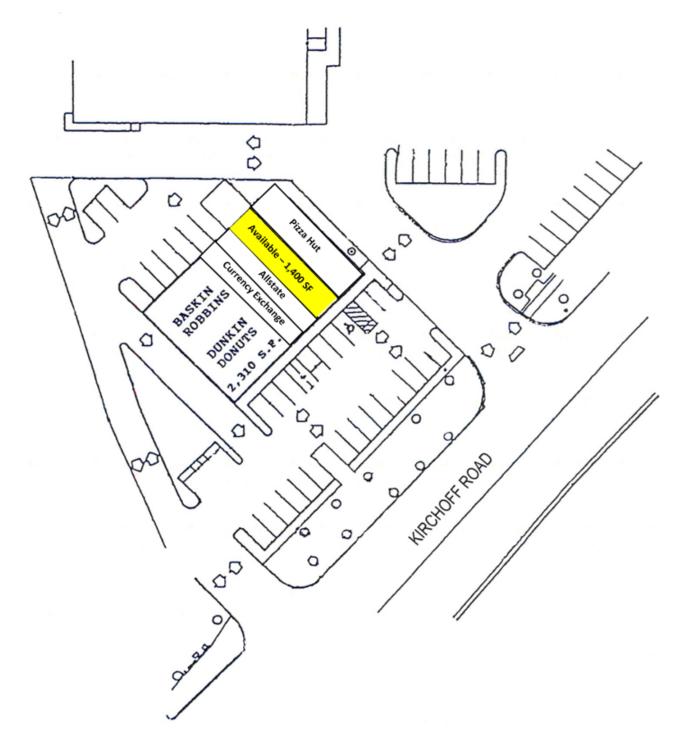

#### **OFFERING SUMMARY**

Available SF: 1,400 SF

Lease Rate: \$4,500 per month

(Gross)

Lot Size: 0.72 Acres

Building Size: 6,840 SF

Zoning: C-2

Tenancy: Multiple

#### **PROPERTY OVERVIEW**

Join Dunkin Donuts in this active corridor with significant new development of Condominiums as well a Retail properties. There is great visibility and frontage along Kirchoff Road with pylon signage available. This is the downtown area in Rolling Meadows and is near the Arlington Park Race Track