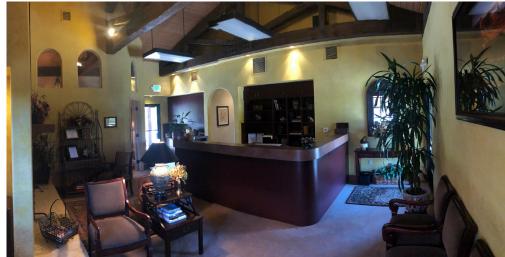

### **PROPERTY FEATURES**

- 2,800 SF of Premier Dental/Medical Office Space for Lease
- 3 Turnkey Surgery Suites
- 3 Exam Rooms with Sinks
- 5/1,000 Parking
- 3 Restrooms
- Sterilization Area
- Staff / Break Room with Washer/Dryer
- Plumbed for Gases, Suction, & Water
- 3 Offices
- Present Use Dental/Oral Surgery
- Ideal Layout for Dental/Physician Group
- Stunning Spanish Style Construction, Woodframe, Stucco & Tile
- Cathedral Ceiling Lobby with Fireplace