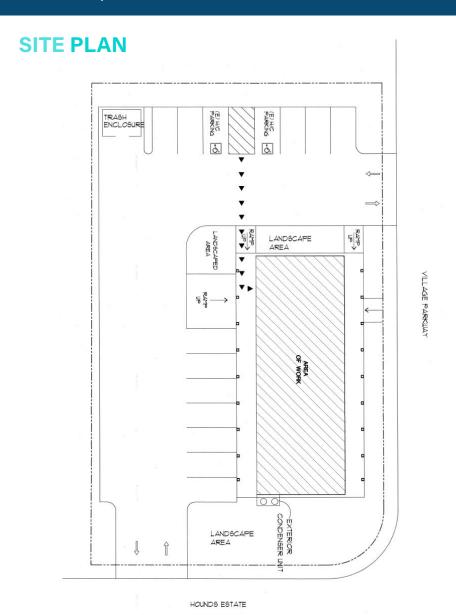

### **PROPERTY FEATURES**

- 2,800 SF of Premier Dental/Medical Office Space for Lease
- 3 Turnkey Surgery Suites
- 3 Exam Rooms with Sinks
- 5/1,000 Parking
- 3 Restrooms
- Sterilization Area
- Staff / Break Room with Washer/Dryer
- Plumbed for Gases, Suction, & Water
- 3 Offices
- Present Use Dental/Oral Surgery
- Ideal Layout for Dental/Physician Group
- Stunning Spanish Style Construction, Woodframe, Stucco & Tile
- Cathedral Ceiling Lobby with Fireplace