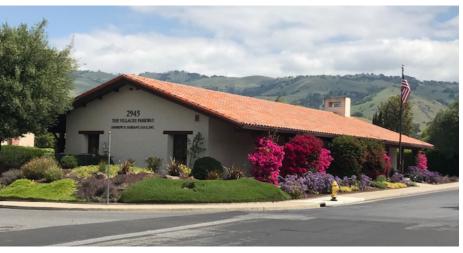

### **PROPERTY FEATURES**

- 2,800 SF of Premier Dental/Medical Office Space for Lease
- 3 Turnkey Surgery Suites
- 3 Exam Rooms with Sinks
- 5/1,000 Parking
- 3 Restrooms
- Sterilization Area
- Staff / Break Room with Washer/Dryer
- Plumbed for Gases, Suction, & Water
- 3 Offices
- Present Use Dental/Oral Surgery
- Ideal Layout for Dental/Physician Group
- Stunning Spanish Style Construction, Woodframe, Stucco & Tile
- Cathedral Ceiling Lobby with Fireplace