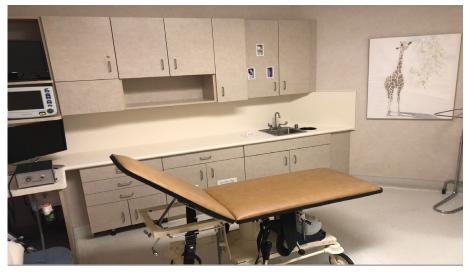

### **PROPERTY FEATURES**

- 2,800 SF of Premier Dental/Medical Office Space for Lease
- 3 Turnkey Surgery Suites
- 3 Exam Rooms with Sinks
- 5/1,000 Parking
- 3 Restrooms
- Sterilization Area
- Staff / Break Room with Washer/Dryer
- Plumbed for Gases, Suction, & Water
- 3 Offices
- Present Use Dental/Oral Surgery
- Ideal Layout for Dental/Physician Group
- Stunning Spanish Style Construction, Woodframe, Stucco & Tile
- Cathedral Ceiling Lobby with Fireplace