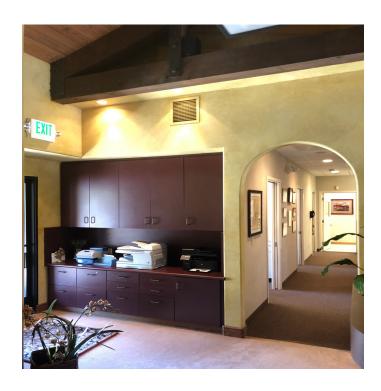

### **PROPERTY FEATURES**

- 2,800 SF of Premier Dental/Medical Office Space for Lease
- 3 Turnkey Surgery Suites
- 3 Exam Rooms with Sinks
- 5/1,000 Parking
- 3 Restrooms
- Sterilization Area
- Staff / Break Room with Washer/Dryer
- Plumbed for Gases, Suction, & Water
- 3 Offices
- Present Use Dental/Oral Surgery
- Ideal Layout for Dental/Physician Group
- Stunning Spanish Style Construction, Woodframe, Stucco & Tile
- Cathedral Ceiling Lobby with Fireplace