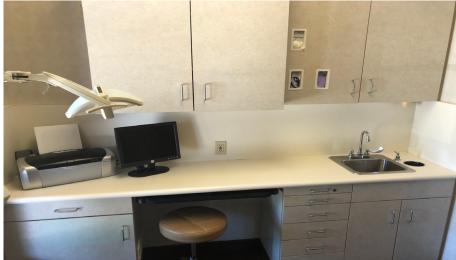

### **PROPERTY FEATURES**

- 2,800 SF of Premier Dental/Medical Office Space for Lease
- 3 Turnkey Surgery Suites
- 3 Exam Rooms with Sinks
- 5/1,000 Parking
- 3 Restrooms
- Sterilization Area
- Staff / Break Room with Washer/Dryer
- Plumbed for Gases, Suction, & Water
- 3 Offices
- Present Use Dental/Oral Surgery
- Ideal Layout for Dental/Physician Group
- Stunning Spanish Style Construction, Woodframe, Stucco & Tile
- Cathedral Ceiling Lobby with Fireplace