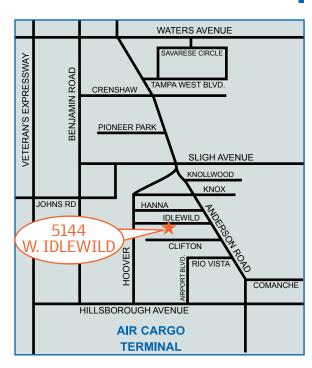

## 5144 W. Idlewild Avenue Tampa, FL 33634

**SPACE SIZE:** 10,000 Sq. Ft.

**OFFICE:** 850 Sq. Ft.

**WAREHOUSE:** 9,150 Sq. Ft.

**LOADING:** 1 Dock High (10'x10')

**CLEAR HEIGHT:** 19 Feet

**POWER:** 3 Phase

### 5144 W. Idlewild Avenue **Tampa, FL 33634**

FOR MORE INFORMATION CONTACT: