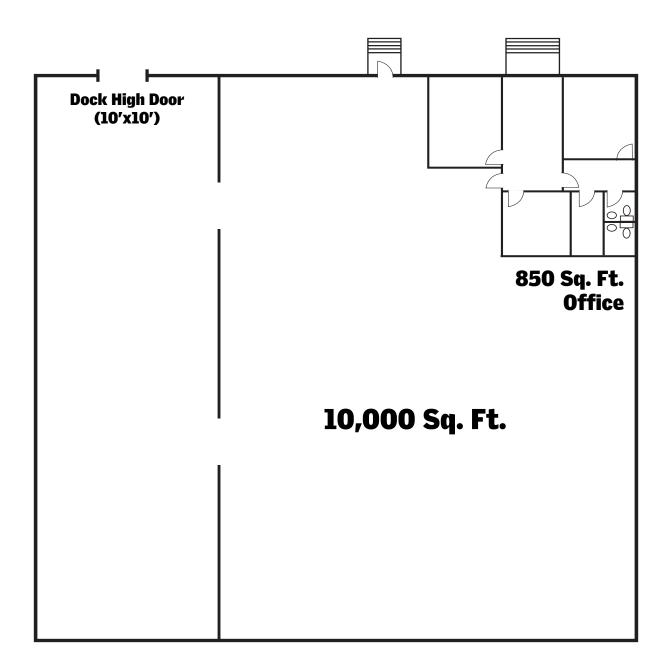

## 5144 W. Idlewild Avenue Tampa, FL 33634

**SPACE SIZE:** 10,000 Sq. Ft.

**OFFICE:** 850 Sq. Ft.

**WAREHOUSE:** 9,150 Sq. Ft.

**LOADING:** 1 Dock High (10'x10')

**CLEAR HEIGHT:** 19 Feet

**POWER:** 3 Phase