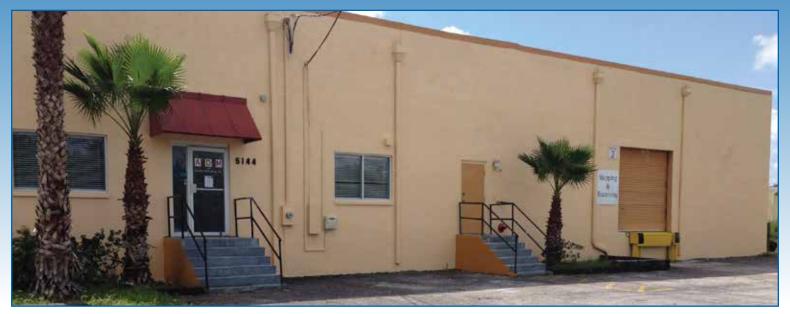

# 10,000 Sq. Ft. Warehouse FOR LEASE

## 5144 W. Idlewild Avenue Tampa, FL 33634

**SPACE SIZE:** 10,000 Sq. Ft.

**OFFICE:** 850 Sq. Ft.

**WAREHOUSE:** 9,150 Sq. Ft.

**LOADING:** 1 Dock High (10'x10')

**CLEAR HEIGHT:** 19 Feet

**POWER:** 3 Phase