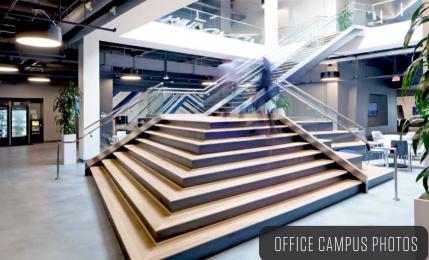

# AN ENVIRONMENT THAT INSPIRES

Legacy Central is an 85 acre, technology oriented office and mixed use campus offering a prime location, an exceptional on-site amenity base, and forward-thinking design in a campus environment centered around engaging and inviting outdoor spaces.

#### CAMPUS MAP

- 4 Office Buildings totaling nearly 1 million square feet
- Electrical Substation with Multiple Feeders Serving the Site
- Multiple Fiber/Telecom Providers: AT&T, L3/ Time Warner, Verizon
- Freeway Visibility and Signage Opportunities
- Direct Access to US75
- 5.0+:1000 Parking





#### SITE PLAN & DELIVERY TIMELINE





#### OFFICE CAMPUS

Plano's most progressive Live-Work-Play Campus

## SAMSUNG PELOTON SPACES. TCR























### FITNESS CENTER

23,000 SF Fitness Center Operated by "LifeStart", a Leading National Corporate Fitness Company

- Indoor Full-Court Basketball
- Strength Training and Cardio
- Private Yoga and Spin Studio
- Rock Climbing Wall

- Competition-Length Swimming Pool
- Pool Cabanas
- Class-A Locker Rooms and Showers













#### FOOD HALL

On-Campus 400-Seat Food Hall Operated by Bon Appétit

- Locally Sourced Farm-to-Fork Offerings
- Four Distinct Cuisines Offering Seasonal Variety
- On-Demand Ordering Via Mobile App
- Catering Available for Office Meetings or Training Sessions in LC Linc Conference Center
- Grab-And-Go Options for Quick and Easy Meals











#### OUTDOOR AMENITY

Over 4 Acres of Vibrant Outdoor Amenity Spaces

- Ample Seating Arranged around One-of-a-Kind Artw