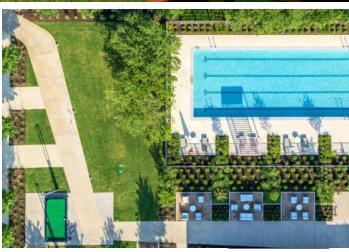

### FITNESS CENTER

23,000 SF Fitness Center Operated by "LifeStart", a Leading National Corporate Fitness Company

- Indoor Full-Court Basketball
- Strength Training and Cardio
- Private Yoga and Spin Studio
- Rock Climbing Wall

- Competition-Length Swimming Pool
- Pool Cabanas
- Class-A Locker Rooms and Showers