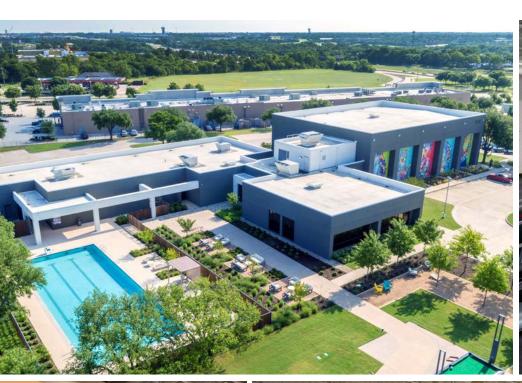

# AN ENVIRONMENT THAT INSPIRES

Legacy Central is an 85 acre, technology oriented office and mixed use campus offering a prime location, an exceptional on-site amenity base, and forward-thinking design in a campus environment centered around engaging and inviting outdoor spaces.

### FITNESS CENTER

23,000 SF Fitness Center Operated by "LifeStart", a Leading National Corporate Fitness Company

- Indoor Full-Court Basketball
- Strength Training and Cardio
- Private Yoga and Spin Studio
- Rock Climbing Wall

- Competition-Length Swimming Pool
- Pool Cabanas
- Class-A Locker Rooms and Showers

#### OUTDOOR AMENITY

Over 4 Acres of Vibrant Outdoor Amenity Spaces

- Ample Seating Arranged around One-of-a-Kind Artwork by Award-Winning Muralist, Adrian Torres
- WiFi-enabled Courtyards to Encourage Outdoor Workflows
- Over 20,000 Square Feet of Food-Based Retail Coming Soon