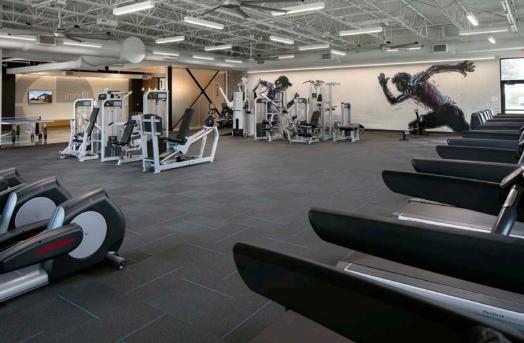

### FITNESS CENTER

23,000 SF Fitness Center Operated by "LifeStart", a Leading National Corporate Fitness Company

- Indoor Full-Court Basketball
- Strength Training and Cardio
- Private Yoga and Spin Studio
- Rock Climbing Wall

- Competition-Length Swimming Pool
- Pool Cabanas
- Class-A Locker Rooms and Showers