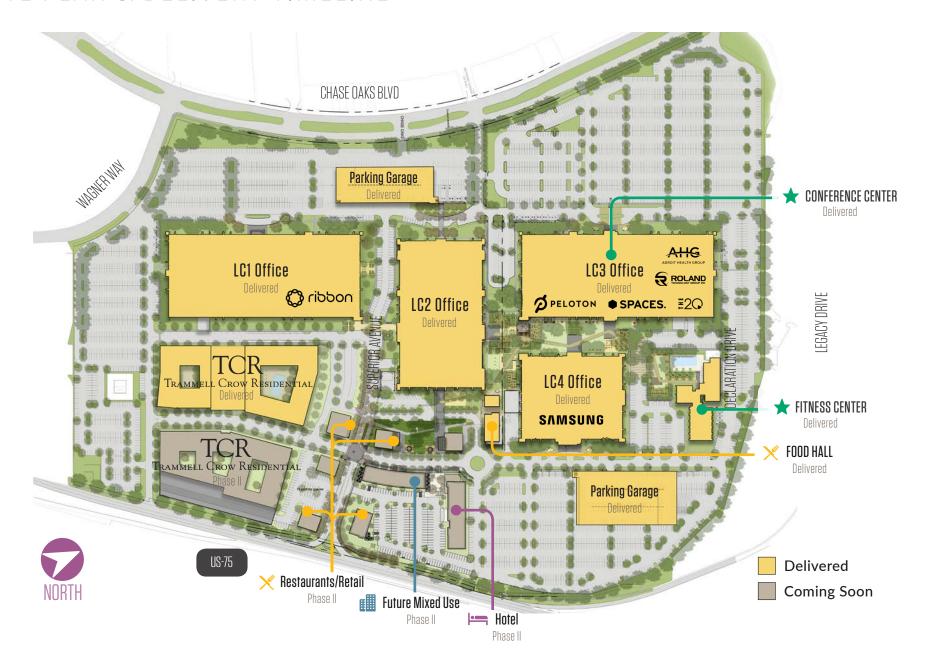

# AN ENVIRONMENT THAT INSPIRES

Legacy Central is an 85 acre, technology oriented office and mixed use campus offering a prime location, an exceptional on-site amenity base, and forward-thinking design in a campus environment centered around engaging and inviting outdoor spaces.

#### CAMPUS MAP

- 4 Office Buildings totaling nearly 1 million square feet
- Electrical Substation with Multiple Feeders Serving the Site
- Multiple Fiber/Telecom Providers: AT&T, L3/ Time Warner, Verizon
- Freeway Visibility and Signage Opportunities
- Direct Access to US75
- 5.0+:1000 Parking





#### SITE PLAN & DELIVERY TIMELINE





#### OFFICE CAMPUS

Plano's most progressive Live-Work-Play Campus

## SAMSUNG PELOTON SPACES. TCR























### FITNESS CENTER

23,000 SF Fitness Center Operated by "LifeStart", a Leading National Corporate Fitness Company

- Indoor Full-Court Basketball
- Strength Training and Cardio
- Private Yoga and Spin Studio
- Rock Climbing Wall

- Competition-Length Swimming Pool
- Pool Cabanas
- Class-A Locker Rooms and Showers













#### FOOD HALL

On-Campus 400-Seat Food Hall Operated by Bon Appétit

- Locally Sourced Farm-to-Fork Offerings
- Four Distinct Cuisines Offering Seasonal Variety
- On-Demand Ordering Via Mobile App
- Catering Available for Office Meetings or Training Sessions in LC Linc Conference Center
- Grab-And-Go Options for Quick and Easy Meals