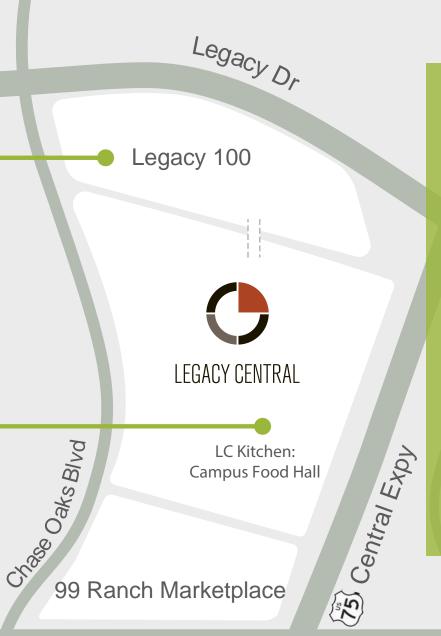

#### CAMPUS MAP

- 4 Office Buildings totaling nearly 1 million square feet
- Electrical Substation with Multiple Feeders Serving the Site
- Multiple Fiber/Telecom Providers: AT&T, L3/ Time Warner, Verizon
- Freeway Visibility and Signage Opportunities
- Direct Access to US75
- 5.0+:1000 Parking

#### SITE PLAN & DELIVERY TIMELINE