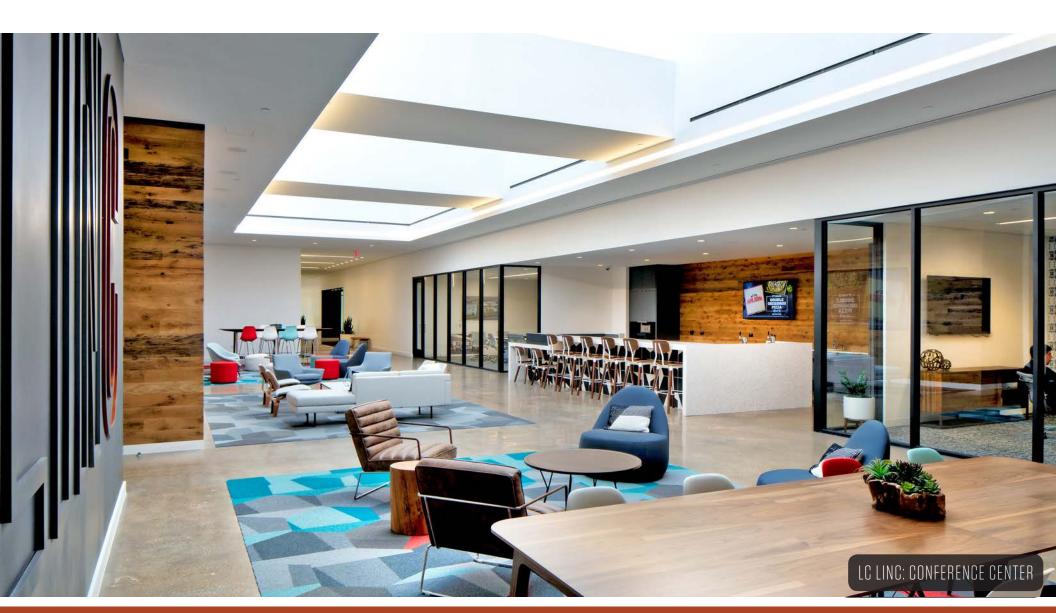

### CONFERENCE CENTER

300-Seat Conferencing Center and Tenant Lounge Facilitating Innovation and Collaboration

- Flexible Training Room with Moveable Partition for Large and Intimate Gatherings
- Satellite TV Available on 7 Screens, Perfect for Live Events
- On-site Kitchen with Beer and Wine on Draft
- WiFi Connectivity
- Two Boardrooms for Private Breakout Meetings