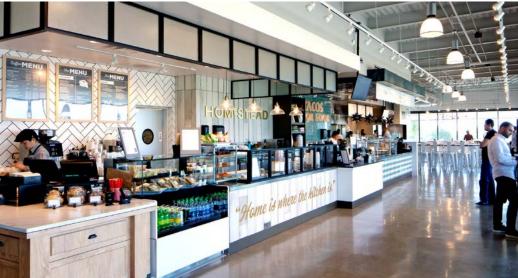

#### FOOD HALL

On-Campus 400-Seat Food Hall Operated by Bon Appétit

- Locally Sourced Farm-to-Fork Offerings
- Four Distinct Cuisines Offering Seasonal Variety
- On-Demand Ordering Via Mobile App
- Catering Available for Office Meetings or Training Sessions in LC Linc Conference Center
- Grab-And-Go Options for Quick and Easy Meals

#### **ON-CAMPUS DINING**

- LC Kitchen: Campus Food Hall
  - Farm-to-Table Restaurant with Indoor/Outdoor Seating
  - Convenient Grab-n-Go
  - Seasonal Food Stations
- Rotating Food Trucks
- Coffee Kiosk