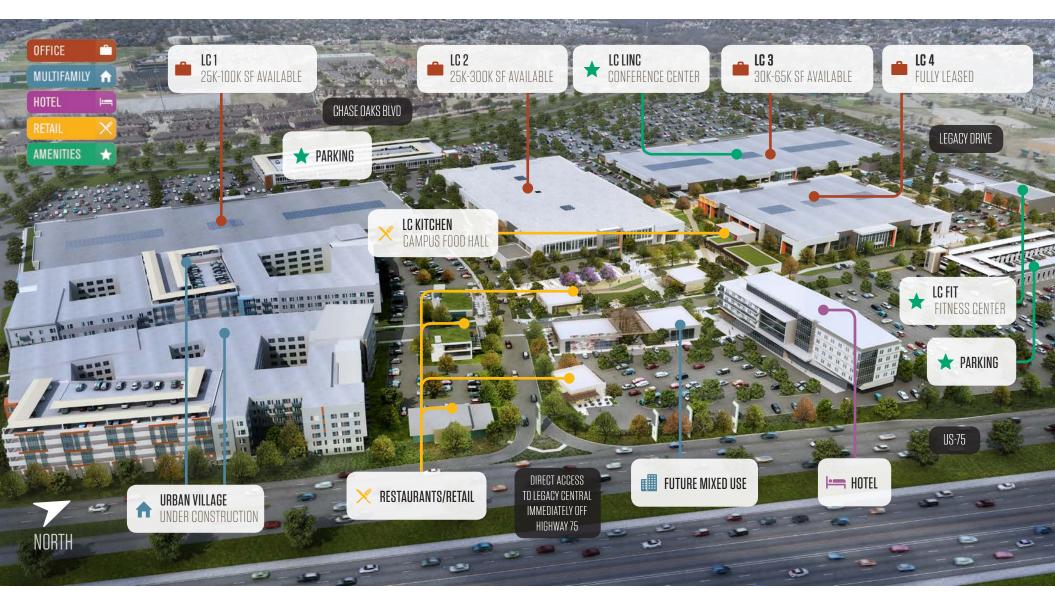

#### CAMPUS MAP

- 4 Office Buildings totaling nearly 1 million square feet
- Electrical Substation with Multiple Feeders Serving the Site
- Multiple Fiber/Telecom Providers: AT&T, L3/ Time Warner, Verizon
- Freeway Visibility and Signage Opportunities
- Direct Access to US75
- 5.0+:1000 Parking