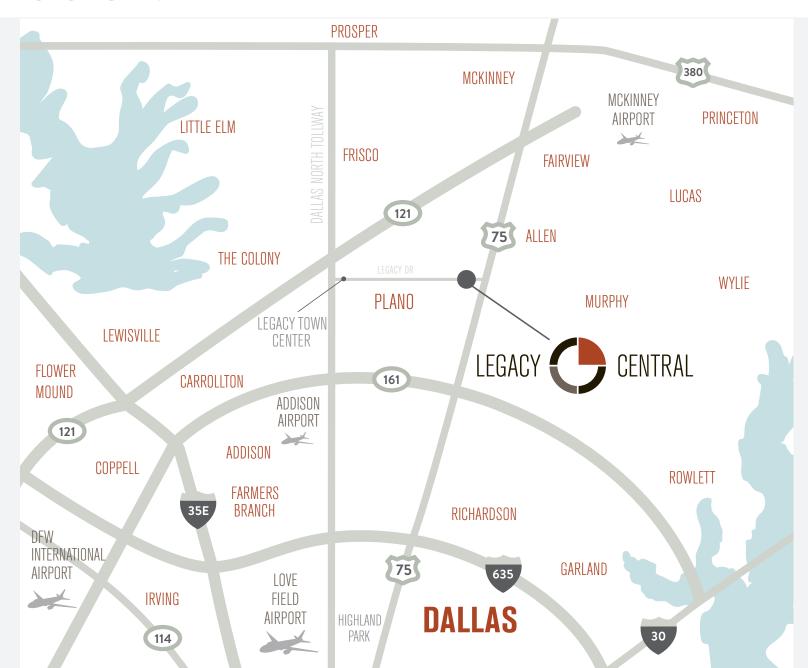

#### CAMPUS MAP

- 4 Office Buildings totaling nearly 1 million square feet
- Electrical Substation with Multiple Feeders Serving the Site
- Multiple Fiber/Telecom Providers: AT&T, L3/ Time Warner, Verizon
- Freeway Visibility and Signage Opportunities
- Direct Access to US75
- 5.0+:1000 Parking

## VOTED ONE OF THE NATION'S BEST PLACES TO LIVE

Plano is a premier location in North Dallas and is home to a highly skilled and educated labor pool that has attracted some of the world's largest corporations. Plano also boasts abundant shopping destinations, fine dining, alluring entertainment amenities and some of the highest-rated schools in America