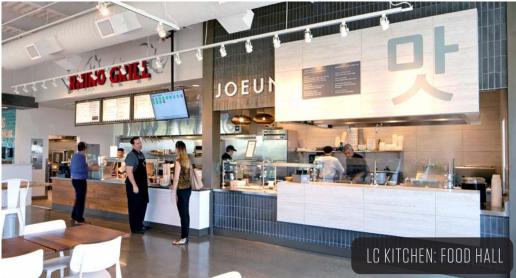

#### FOOD HALL

On-Campus 400-Seat Food Hall Operated by Bon Appétit

- Locally Sourced Farm-to-Fork Offerings
- Four Distinct Cuisines Offering Seasonal Variety
- On-Demand Ordering Via Mobile App
- Catering Available for Office Meetings or Training Sessions in LC Linc Conference Center
- Grab-And-Go Options for Quick and Easy Meals

#### **ON-CAMPUS DINING**

- LC Kitchen: Campus Food Hall
  - Farm-to-Table Restaurant with Indoor/Outdoor Seating
  - Convenient Grab-n-Go
  - Seasonal Food Stations
- Rotating Food Trucks
- Coffee Kiosk