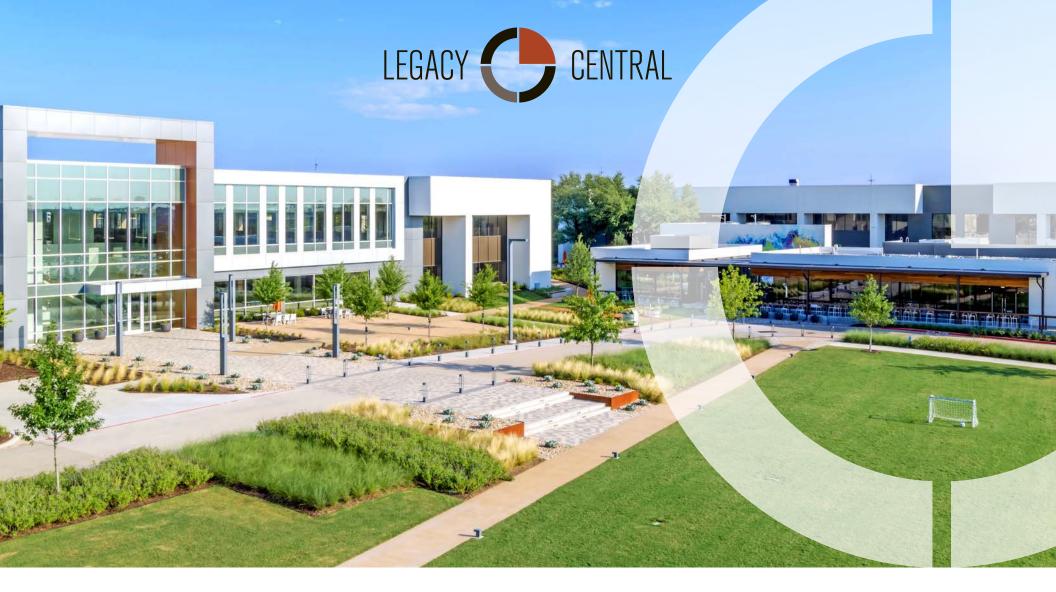

# AN ENVIRONMENT THAT INSPIRES

Legacy Central is an 85 acre, technology oriented office and mixed use campus offering a prime location, an exceptional on-site amenity base, and forward-thinking design in a campus environment centered around engaging and inviting outdoor spaces.