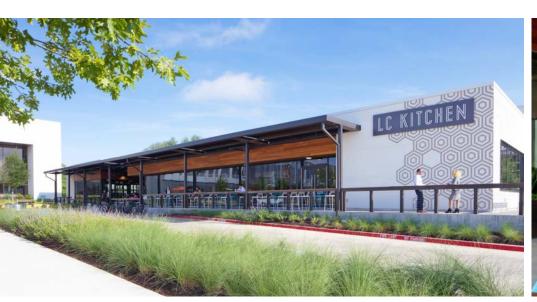

#### FOOD HALL

On-Campus 400-Seat Food Hall Operated by Bon Appétit

- Locally Sourced Farm-to-Fork Offerings
- Four Distinct Cuisines Offering Seasonal Variety
- On-Demand Ordering Via Mobile App
- Catering Available for Office Meetings or Training Sessions in LC Linc Conference Center
- Grab-And-Go Options for Quick and Easy Meals

#### **ON-CAMPUS DINING**

- LC Kitchen: Campus Food Hall
  - Farm-to-Table Restaurant with Indoor/Outdoor Seating
  - Convenient Grab-n-Go
  - Seasonal Food Stations
- Rotating Food Trucks
- Coffee Kiosk