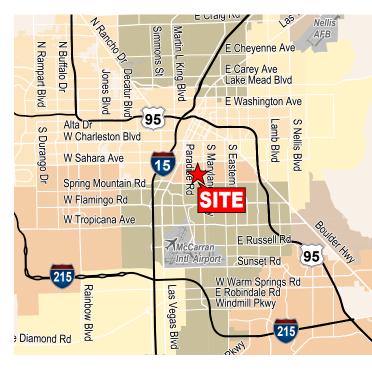

## **Property Description**

The Park at 3900 is a professional office park consisting of 2 two-story office buildings surrounded by luscious landscaping and beautiful courtyards. Situated directly across from the prestigious Hughes Center, this superior central location offers convenient access to the I-15. McCarran International Airport, Las Vegas Convention Center and the famed Las Vegas Strip.

# COURTYARD RETAIL PARADISE ROAD PARADISE ROAD **HUGHES CENTER** NORTH