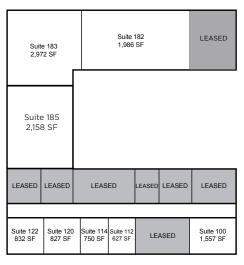

usive tenant lounge and conference room available

## **Property Description**

The Park at 3900 is a professional office park consisting of 2 two-story office buildings surrounded by luscious landscaping and beautiful courtyards. Situated directly across from the prestigious Hughes Center, this superior central location offers convenient access to the I-15. McCarran International Airport, Las Vegas Convention Center and the famed Las Vegas Strip.



#### **Javne Cavton**

Senior Director +1 702 688 6916 Jayne.Cayton@cushwake.com Matthew.Kreft@cushwake.com

#### Matthew Kreft

Senior Associate +1 702 688 6908



6725 Via Austi Pkwy., Suite 275 Las Vegas, NV 89119 Main +1 702 796 7900 Fax +1 702 796 7920

cushmanwakefield.com



# THE PARK AT 3900

3900 Paradise Road / Las Vegas, NV 89169





#### FIRST FLOOR





# COURTYARD RETAIL PARADISE ROAD PARADISE ROAD **HUGHES CENTER** NORTH



#### SECOND FLOOR

**Javne Cavton** Senior Director +1 702 688 6916

**Matthew Kreft** Senior Associate +1 702 688 6908 Jayne.Cayton@cushwake.com Matthew.Kreft@cushwake.com



6725 Via Austi Pkwy., Suite 275 Las Vegas, NV 89119 Main +1 702 796 7900 Fax +1 702 796 7920

cushmanwakefield.com