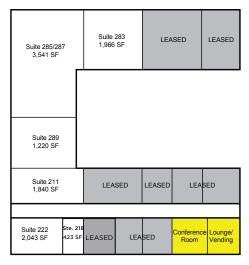

d conference room available

## **Property Description**

The Park at 3900 is a professional office park consisting of 2 two-story office buildings surrounded by luscious landscaping and beautiful courtyards. Situated directly across from the prestigious Hughes Center, this superior central location offers convenient access to the I-15. McCarran International Airport, Las Vegas Convention Center and the famed Las Vegas Strip.



#### **Javne Cavton**

Senior Director +1 702 688 6916 Jayne.Cayton@cushwake.com Matthew.Kreft@cushwake.com

#### Matthew Kreft

Senior Associate +1 702 688 6908



6725 Via Austi Pkwy., Suite 275 Las Vegas, NV 89119 Main +1 702 796 7900 Fax +1 702 796 7920

cushmanwakefield.com



# THE PARK AT 3900

3900 Paradise Road / Las Vegas, NV 89169





#### FIRST FLOOR





# COURTYARD RETAIL PARADISE ROAD PARADISE ROAD **HUGHES CENTER** NORTH



#### SECOND FLOOR

**Javne Cavton** Senior Director +1 702 688 6916

**Matthew Kreft** Senior Associate +1 702 688 6908 Jayne.Cayton@cushwake.com Matthew.Kreft@cushwake.com



6725 Via Austi Pkwy., Suite 275 Las Vegas, NV 89119 Main +1 702 796 7900 Fax +1 702 796 7920

cushmanwakefield.com