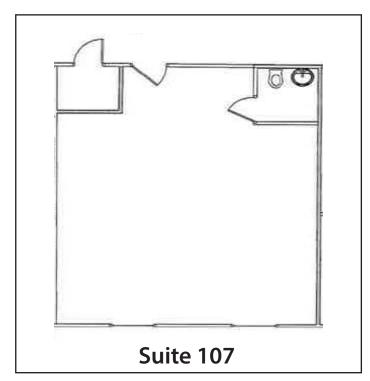

## **PROPERTY SPECIFICATIONS**

**Available:** Suite 107 688 RSF

**Lease Rate:** \$20.00/SF FSG

Year Built: 1974

**Elevator:** Yes

**Building Area:** 18,851 SF