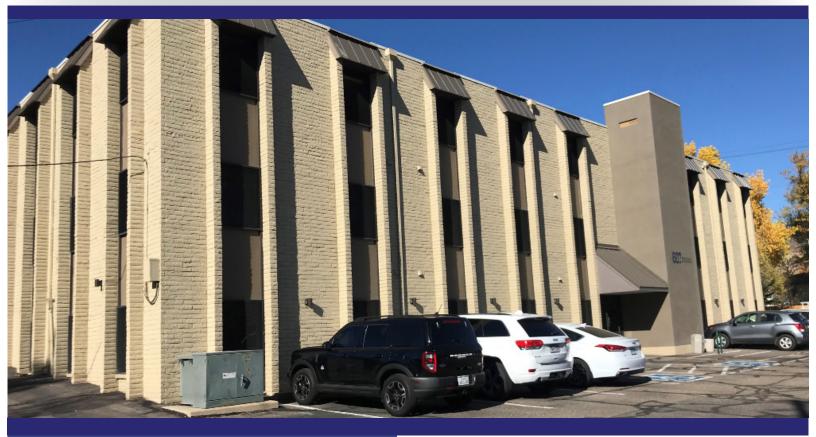

## 607 10TH STREET

Golden, Colorado 80401

## **PROPERTY FEATURES**

- Heart of Downtown Golden, one block from Washington Street
- Professional property management
- Close to restaurants, banks, retail
- Clear Creek and Parfet Park nearby

## **PROPERTY SPECIFICATIONS**

**Available:** Suite 107 688 RSF

**Lease Rate:** \$20.00/SF FSG

Year Built: 1974

**Elevator:** Yes

**Building Area:** 18,851 SF