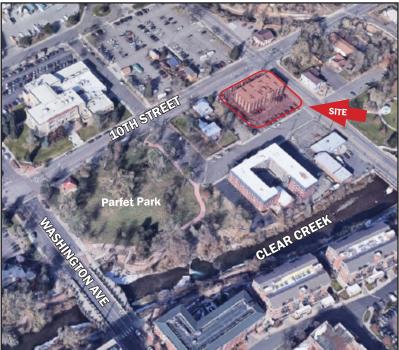

## **PROPERTY FEATURES**

- Heart of Downtown Golden, one block from Washington Street
- Professional property management
- Close to restaurants, banks, retail
- Clear Creek and Parfet Park nearby