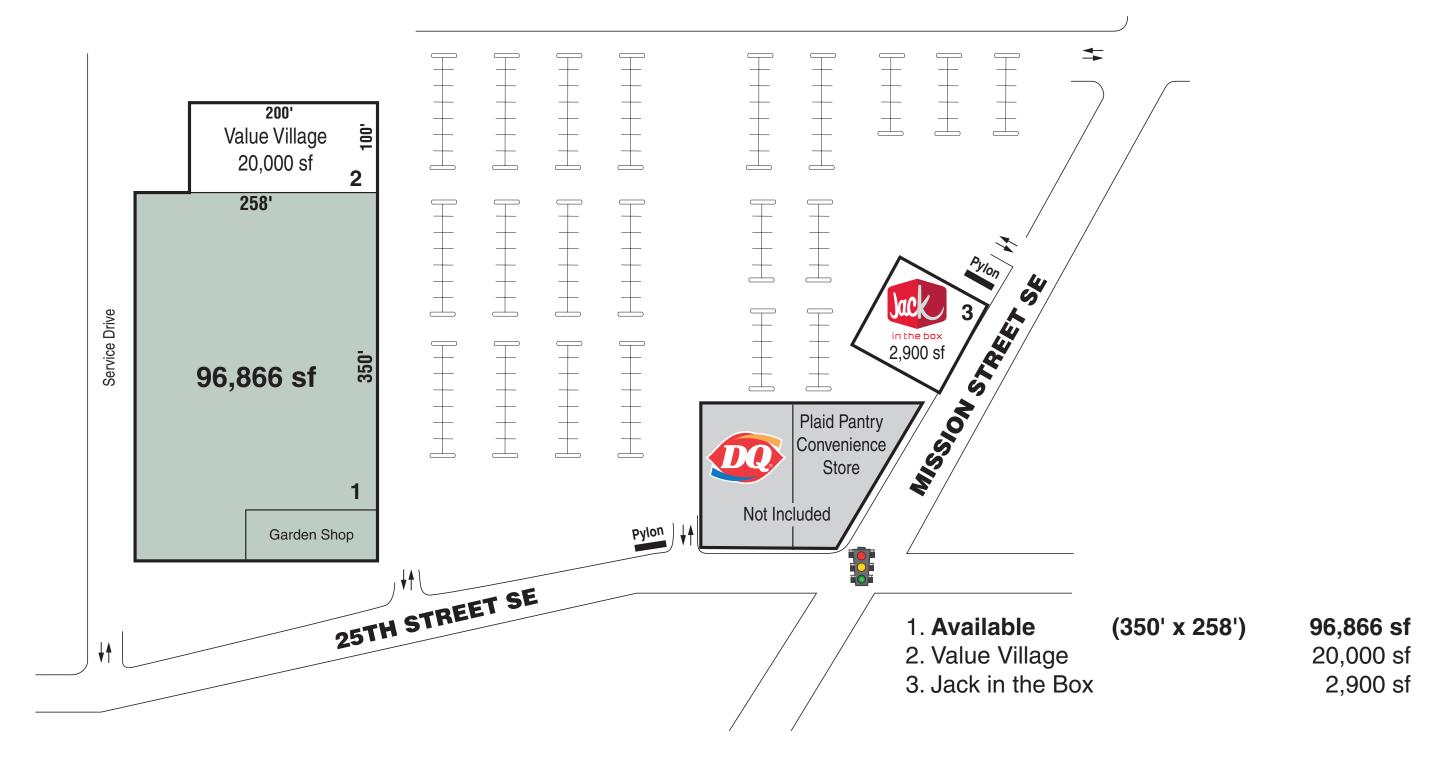

## **Available Anchor Space**

**Location:** 

This available anchor space (former Kmart) is located in Marion County at 2470 Mission Street SE & 25th Street SE, Salem, Oregon 97302

Type:

Community Shopping Center 119,766 sf

GLA:

(96,866 sf former Kmart)

Parking:

589 spaces

Traffic:

Two way average daily traffic on Mission St 32,000 cars per day

Vital Statistics:
Area Retailers:

Pylon signage on two roadways