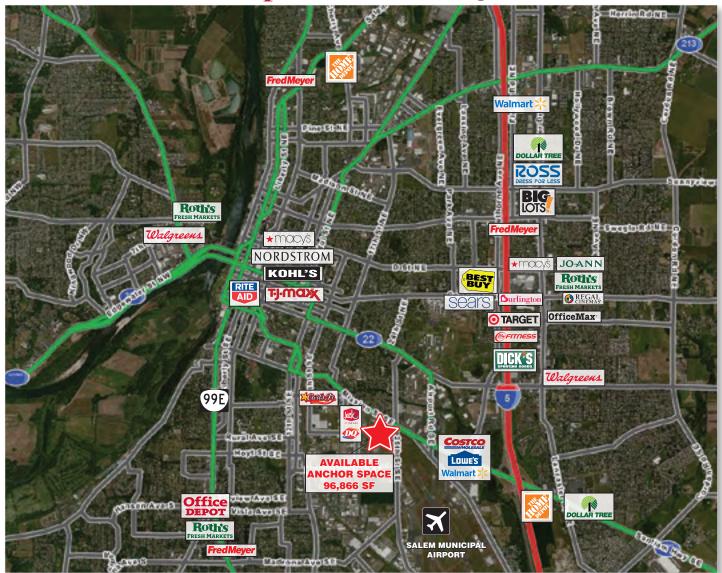

## **Available Anchor Space**

**Location:** 

This available anchor space (former Kmart) is located in Marion County at 2470 Mission Street SE & 25th Street SE, Salem, Oregon 97302

Type:

Community Shopping Center 119,766 sf

GLA:

(96,866 sf former Kmart)

Parking:

589 spaces

Traffic:

Two way average daily traffic on Mission St 32,000 cars per day

Vital Statistics:
Area Retailers:

Pylon signage on two roadways

Walmart, Costco, Lowe's, Dairy Queen, Carl's Jr. and a future 260,000 sf home improvement store