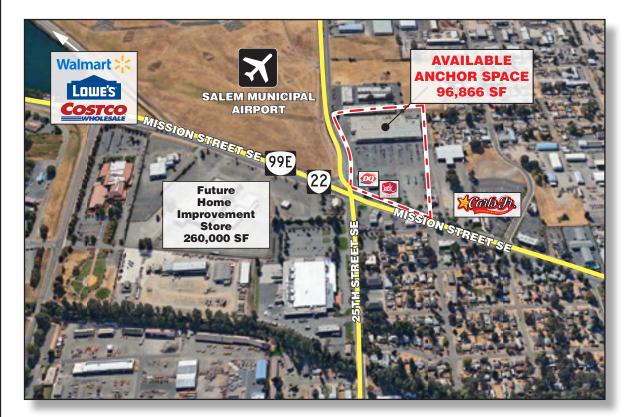

## **Available Anchor Space**

**Location:** 

This available anchor space (former Kmart) is located in Marion County at 2470 Mission Street SE & 25th Street SE, Salem, Oregon 97302

Type:

Community Shopping Center 119,766 sf

GLA:

(96,866 sf former Kmart)

Parking:

589 spaces

Traffic:

Two way average daily traffic on Mission St 32,000 cars per day

Vital Statistics:
Area Retailers:

Pylon signage on two roadways

Walmart, Costco, Lowe's, Dairy Queen, Carl's Jr. and a future 260,000 sf home improvement store