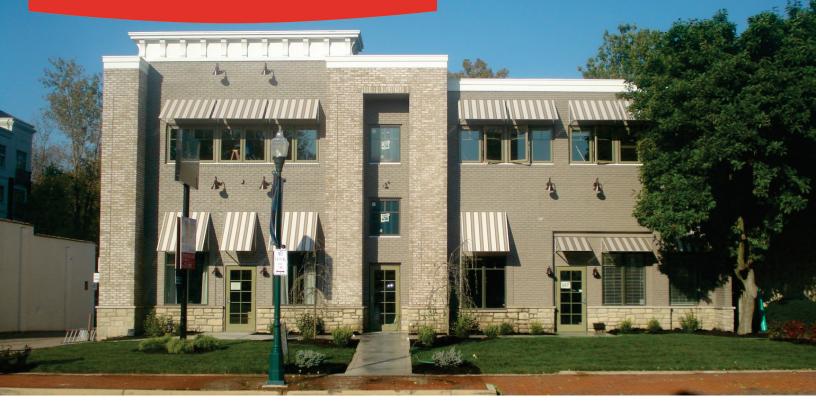

## 161 MILL STREET GAHANNA, OHIO 43230

OFFICE FOR SALE/LEASE 3,900 SF Available

## PROPERTY FEATURES

- · Building mounted and monument signage available
- · Renovated two story mixed-use office / retail property
- Located along Big Walnut Creek --Old Gahanna Creekside Development area
- Abundant Parking a rare commodity for downtown district
- Minutes to I-270, I-670 and the Airport
- · Surrounded by mix of restaurants, offices and retail
- Tenant to contract directly with providers for gas, electric and janitorial