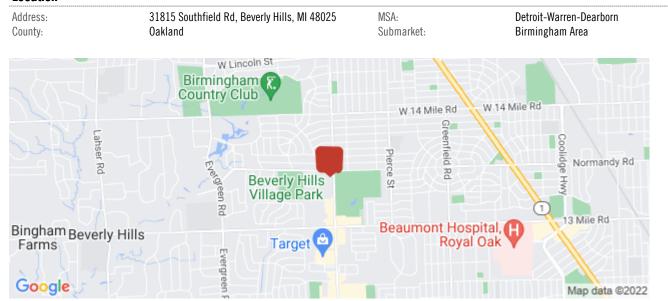

# 31815 Southfield Rd, Beverly Hills, MI 48025

Listing ID: 264852 Status: Active

Property Type: Office For Lease
Office Type: Medical, Office Building

Contiguous Space: 737 SF Total Available: 737 SF

Lease Rate: \$24.50 PSF (Annual)

#### **Area & Location**

Side of Street: West
Road Type: Paved
Property Visibility: Excellent

# Location