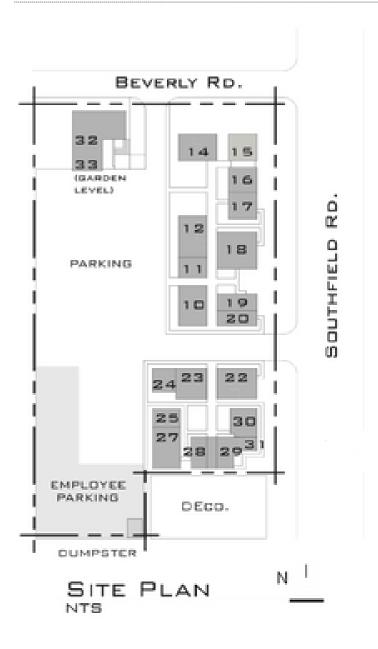

ize (RSF):30,000 SF

#### **Available Space**

Suite/Unit Number: -23-B Space Type: New Space Available: 737 SF Date Available: 09/01/2022 Minimum Divisible: 737 SF Lease Rate: \$24.50 PSF (Annual) Maximum Contiguous: 737 SF Lease Type: **Other** Space Description: Asking \$24.50 PSF + metered utilities

#### **Area & Location**

Side of Street: West
Road Type: Paved
Property Visibility: Excellent

#### **Building Related**

Number of Stories: 1 Natural Gas Heat Type: Construction/Siding: Brick Heat Source: Central Parking Type: Surface Air Conditioning: Package Unit **Total Parking Spaces:** 175 Internet Access: Cable Loading Docks: 0

### **Land Related**

Zoning Description: Office Sewer Type: Municipal Water Service: Municipal Easements: Utilities

# Location



# **Property Images**



31815 Site Plan

# **Property Contacts**



### David N. McNabnay SIOR

Dominion Real Estate Advisors 248-980-5076 [M] 248-980-5076 [O] dmcnabnay@dominionra.com