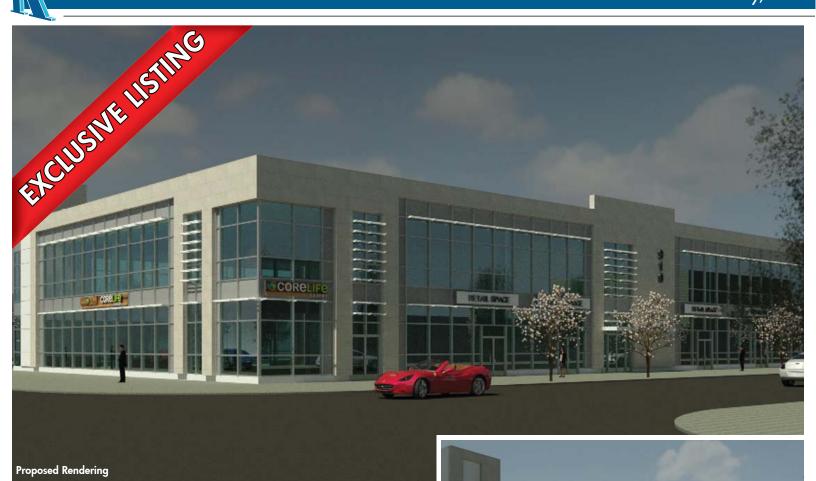

- Currently Under Construction | Delivery 1st Quarter 2018
- 18,000 SF of Retail Space | Spaces Available from 2,000 - 10,000 SF max
- Join: CORPLIFE
- Located at a signalized intersection
- Municipal parking in the rear of the building
- Asking rent upon request
- Traffic count: Franklin Ave 29,411 AADT
- Neighborhood tenants include:
  - Kings
- Grimaldi's
- Novita

## NEW CONSTRUCTION | Retail & Restaurant Space Available

910 Franklin Ave - Garden City, NY