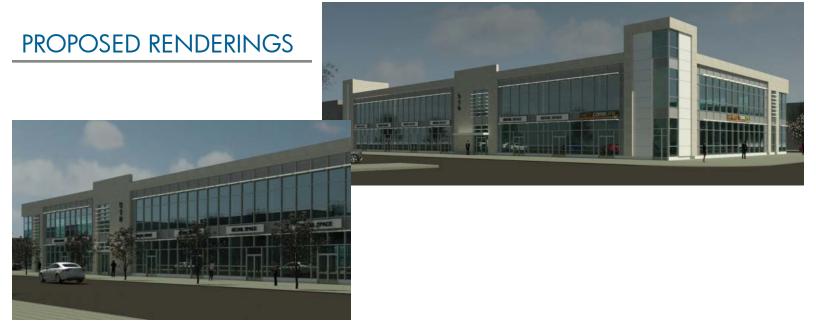

- Currently Under Construction | Delivery 1st Quarter 2018
- 18,000 SF of Retail Space | Spaces Available from 2,000 - 10,000 SF max
- Join: CORPLIFE
- Located at a signalized intersection
- Municipal parking in the rear of the building
- Asking rent upon request
- Traffic count: Franklin Ave 29,411 AADT
- Neighborhood tenants include:
  - Kings
- Grimaldi's
- Novita

## NEW CONSTRUCTION | Retail & Restaurant Space Available

910 Franklin Ave - Garden City, NY