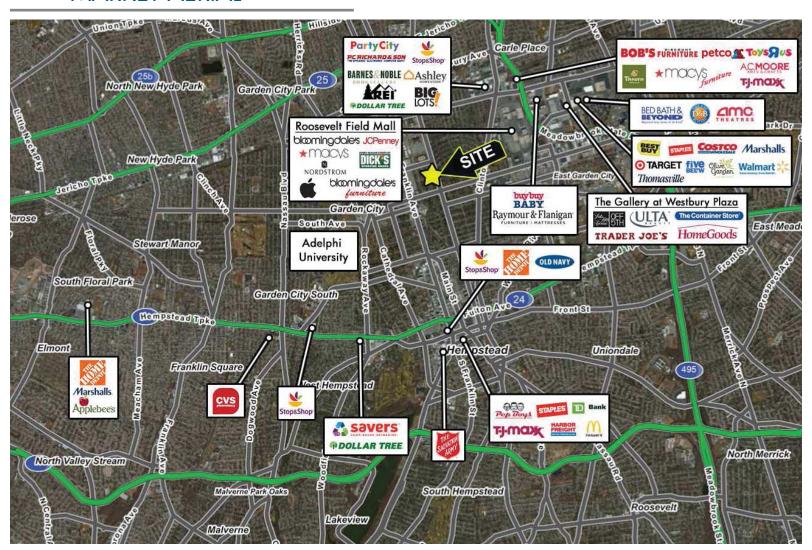

gs
- Grimaldi's
- Novita

- TD Bank
- CVS
- Waterzooi

| DEMOGRAPHICS       |           |           |           |
|--------------------|-----------|-----------|-----------|
|                    | 1 MILE    | 3 MILES   | 5 MILES   |
| Population         | 12,863    | 211,579   | 550,493   |
| Households         | 4,888     | 66,494    | 174,505   |
| MHHI               | \$142,525 | \$105,574 | \$106,200 |
| Daytime Population | 24,862    | 140,928   | 285,809   |

## **ANTHONY RUSSO**

Vice President

Email: anthonyrusso@dkatz.com Phone: (516) 231-4232



**Proposed Rendering** 

## **KATZ & ASSOCIATES**

135 E. 57th Street | 08A105 New York, NY 10022

www.katzassociates.com



## NEW CONSTRUCTION | Retail & Restaurant Space Available

910 Franklin Ave - Garden City, NY

## MARKET AERIAL