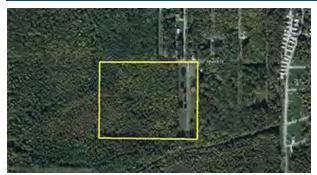

# FOR SALE GAILS WAY LAND Linda & Edward Drive Geneva-on-the-Lake, Ohio 44041

### 17.67 Acres Available Sale Price: \$320,000.00

### **Property Highlights**

- Zoned: General residential
- Zoning approved for 80 units
- Lot dimensions: 763 x 997 (LxW)
- All utilities to site
- Great for condos, small vacation homes, or manufactured homes
- Frontage on Linda Drive
- 50% tax abatement available