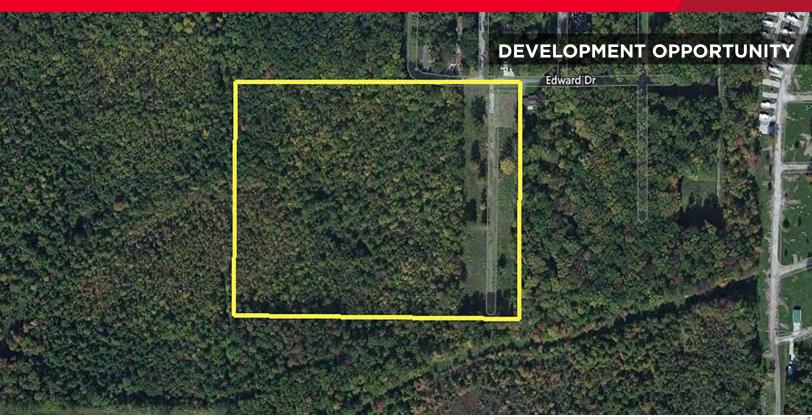

# FOR SALE GAILS WAY LAND Linda & Edward Drive Geneva-on-the-Lake, Ohio 44041

### 17.67 Acres Available Sale Price: \$320,000.00

### **Property Highlights**

- Zoned: General residential
- Zoning approved for 80 units
- Lot dimensions: 763 x 997 (LxW)
- All utilities to site
- Great for condos, small vacation homes, or manufactured homes
- Frontage on Linda Drive
- 50% tax abatement available