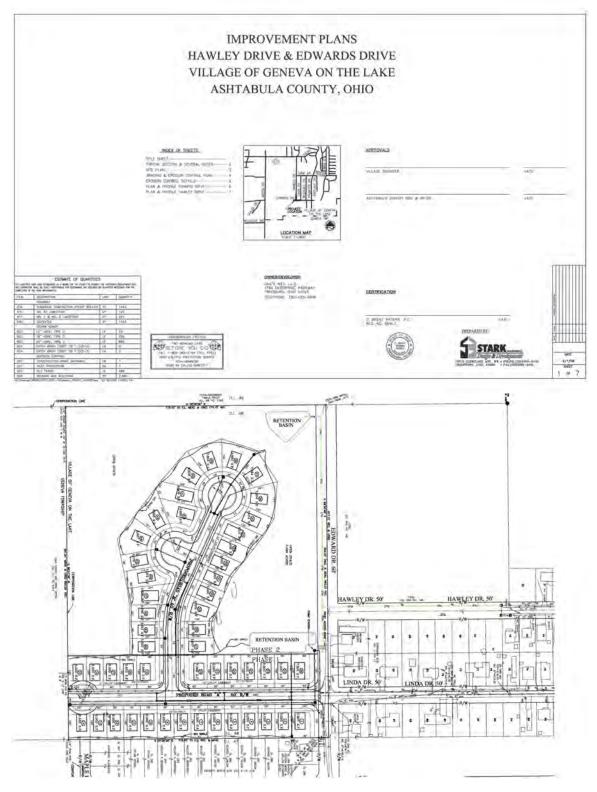

#### **Site Plan Examples**

Independently Owned and Operated / A Member of the Cushman & Wakefield Alliance

Cushman & Wakefield Copyright 2015. No warranty or representation, express or implied, is made to the accuracy or completeness of the information contained herein, and same is submitted subject to errors, omissions, change of price, rental or other conditions, withdrawal without notice, and to any special listing conditions imposed by the property owner(s). As applicable, we make no representation as to the condition of the property (or properties) in question.

Sewer:

Listing Comments: Zoning approved for 80 units. Manufactured homes, condos or small vacation cottages would be a great play for this tourist spot. Utilities are at the site - gas, electric, public water and sewer. Approved zoning for the building of a city road and a private drive for the development. Example of proposed plans are available upon request.