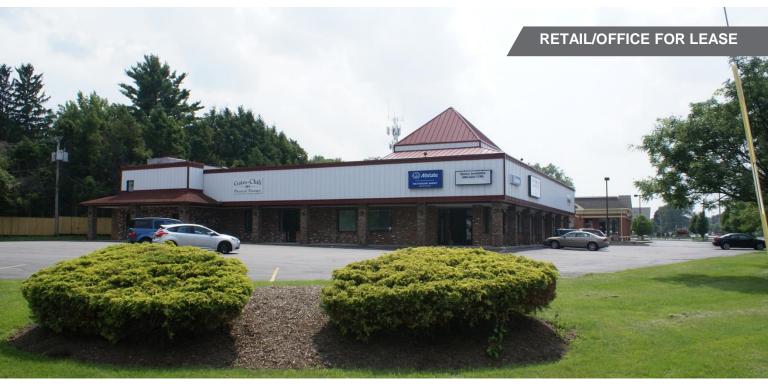

FOR SALE OR LEASE **5** Fisher Road Rochester, NY

## 5,300 SF of Retail/Office Space

## **Property Highlights**

- · Located at a signalized intersection of Chili Avenue & Fisher Road
- · End cap space available
- · Close proximity to Westgate Plaza and Gates Super Walmart
- · 3 miles from the Greater Rochester International Airport

| Property Features  |                  |
|--------------------|------------------|
| Total Square Feet  | 12,037 ± SF      |
| Available, Suite A | 3,500 ± SF       |
| Available, Suite B | 1,800 ± SF       |
| Lot Size           | 1.5 Acres        |
| Lease Price        | \$11.00 psf, NNN |
| Asking Price       | \$575,000        |