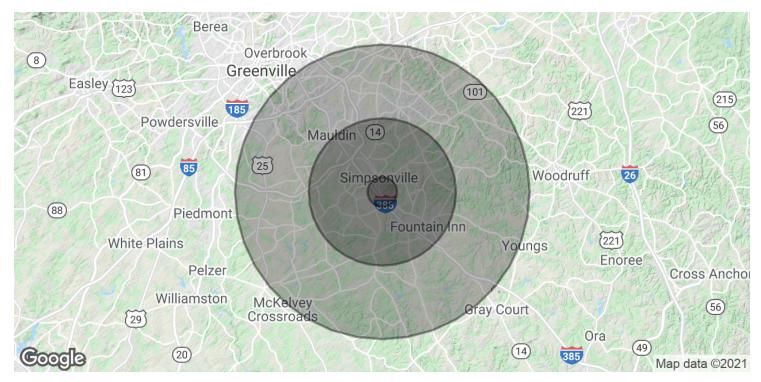

# **POWDERHORN ROAD**

Simpsonville, SC 29681

| POPULATION           | 1 MILE    | 5 MILES   | 10 MILES  |
|----------------------|-----------|-----------|-----------|
| Total Population     | 4,225     | 72,321    | 188,869   |
| Average age          | 37.2      | 37.1      | 37.4      |
| Average age (Male)   | 36.1      | 35.1      | 36.1      |
| Average age (Female) | 38.4      | 38.1      | 38.3      |
| HOUSEHOLDS & INCOME  | 1 MILE    | 5 MILES   | 10 MILES  |
| Total households     | 1,696     | 27,189    | 71,927    |
| # of persons per HH  | 2.5       | 2.7       | 2.6       |
| Average HH income    | \$61,808  | \$70,399  | \$76,262  |
| Average house value  | \$184,166 | \$208,743 | \$240,649 |

 $<sup>^\</sup>star$  Demographic data derived from 2010 US Census

CBCCAINE.COM

Pete Brett, CCIM 864 250 6815 pbrett@cbccaine.com **T. Cox** 864 250 4043 tcox@cbccaine.com