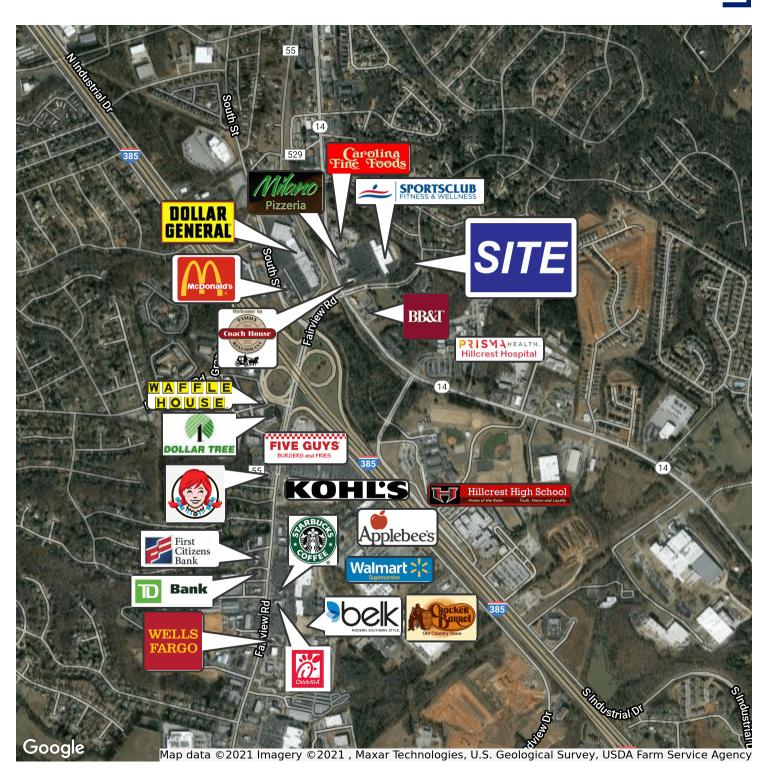

### PROPERTY HIGHLIGHTS

- +/- 550 ft. frontage on Powderhorn Rd.
- Adjacent to Hillcrest Marketplace anchored by Sportsclub Express Simpsonville
- Close proximity to Prisma Health Hillcrest Hospital
- Easy access to I-385 via Fairvew Rd.
- · Excellent location for medical office development
- 2019 Traffic Counts:

16,600 VPD (SE Main St.)

24,900 VPD (I-385 to SE Main St.)