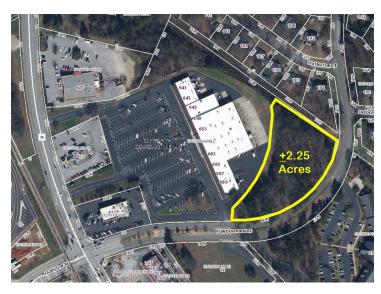

### PROPERTY HIGHLIGHTS

- +/- 550 ft. frontage on Powderhorn Rd.
- Adjacent to Hillcrest Marketplace anchored by Sportsclub Express Simpsonville
- Close proximity to Prisma Health Hillcrest Hospital
- Easy access to I-385 via Fairvew Rd.
- · Excellent location for medical office development
- 2019 Traffic Counts:

16,600 VPD (SE Main St.)

24,900 VPD (I-385 to SE Main St.)