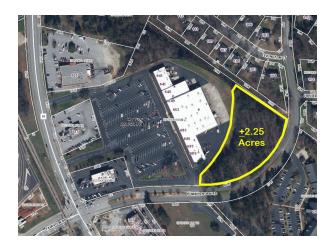

# **POWDERHORN ROAD**

Simpsonville, SC 29681

AVAILABLE +/-2.25 Acres

LEASE RATE \$60,000.00 per year (Ground Lease)

### **AREA**

Located at the intersection of SE Main St. (SC Hwy. 14), Fairview Rd. and Powderhorn Rd. in the City of Simpsonville.

### **OFFERING SUMMARY**

Available: +/-2.25 Acres

\$60,000.00 per year Lease Rate: (Ground Lease)

Zoning: B-G City of Simpsonville

Market: Greenville/Spartanburg

Submarket: Fairview Rd.