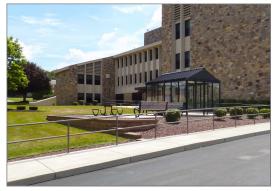

## 2501 WILMINGTON ROAD New Castle, Pennsylvania 16105

- 79,862 RSF 3-story office building situated on
   7.35 acres for sale or for lease
- 600 on site parking spaces with signalized parking lot exit onto Wilmington Road
- Fully landscaped with underground sprinkler system
- New windows, air handlers and cooling tower in 2019 and new boilers in 2009
- Emergency generator operates all building systems
- Variable air volume with digital controls and perimeter hot water radiation in all office areas
- Upgraded Johnson Controls building management system
- Cellular floor deck with underfloor phone and data raceways
- Card access system
- CCTV security camera system
- On site cafeteria and large outdoor patio
- Two dock high loading docks
- \* Parcel number 25-2402-0135A
- \* ASKING PRICE: \$2,500,000