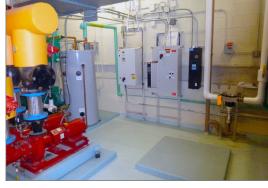

## 2501 WILMINGTON ROAD New Castle, Pennsylvania 16105

- 79,862 RSF 3-story office building situated on
   7.35 acres for sale or for lease
- 600 on site parking spaces with signalized parking lot exit onto Wilmington Road
- Fully landscaped with underground sprinkler system
- New windows, air handlers and cooling tower in 2019 and new boilers in 2009
- Emergency generator operates all building systems
- Variable air volume with digital controls and perimeter hot water radiation in all office areas
- Upgraded Johnson Controls building management system
- Cellular floor deck with underfloor phone and data raceways
- Card access system
- CCTV security camera system
- On site cafeteria and large outdoor patio
- Two dock high loading docks
- \* Parcel number 25-2402-0135A
- \* ASKING PRICE: \$2,500,000