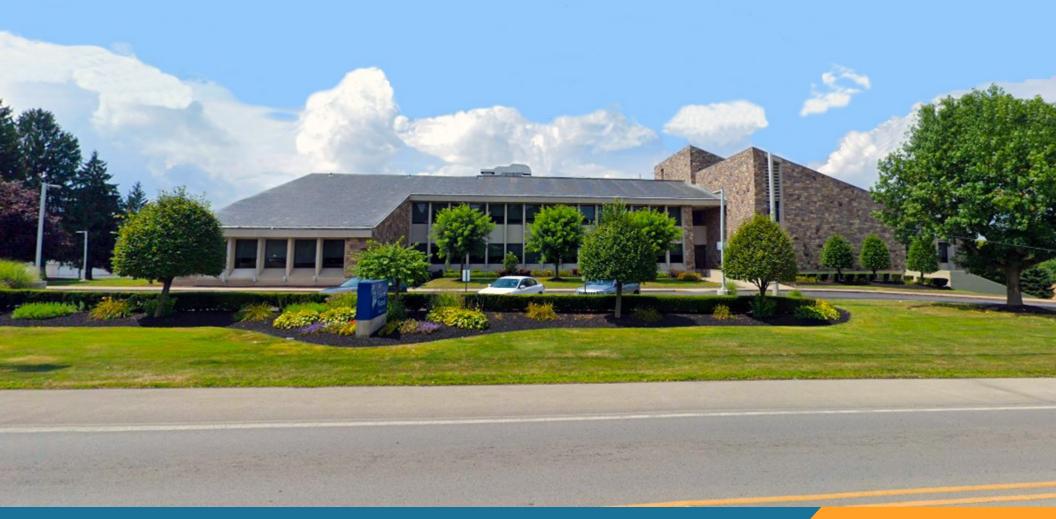

## 2501 WILMINGTON ROAD

New Castle, Pennsylvania 16105

79,862 RSF OFFICE BUILDING FOR SALE OR LEASE Highly Maintained Corporate Real Estate Asset

## 2501 WILMINGTON ROAD New Castle, Pennsylvania 16105

- 79,862 RSF 3-story office building situated on
   7.35 acres for sale or for lease
- 600 on site parking spaces with signalized parking lot exit onto Wilmington Road
- Fully landscaped with underground sprinkler system
- New windows, air handlers and cooling tower in 2019 and new boilers in 2009
- Emergency generator operates all building systems
- Variable air volume with digital controls and perimeter hot water radiation in all office areas
- Upgraded Johnson Controls building management system
- Cellular floor deck with underfloor phone and data raceways
- Card access system
- CCTV security camera system
- On site cafeteria and large outdoor patio
- Two dock high loading docks
- \* Parcel number 25-2402-0135A
- \* ASKING PRICE: \$2,500,000