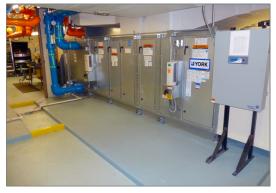

## 2501 WILMINGTON ROAD New Castle, Pennsylvania 16105

- 79,862 RSF 3-story office building situated on
   7.35 acres for sale or for lease
- 600 on site parking spaces with signalized parking lot exit onto Wilmington Road
- Fully landscaped with underground sprinkler system
- New windows, air handlers and cooling tower in 2019 and new boilers in 2009
- Emergency generator operates all building systems
- Variable air volume with digital controls and perimeter hot water radiation in all office areas
- Upgraded Johnson Controls building management system
- Cellular floor deck with underfloor phone and data raceways
- Card access system
- CCTV security camera system
- On site cafeteria and large outdoor patio
- Two dock high loading docks
- \* Parcel number 25-2402-0135A
- \* ASKING PRICE: \$2,500,000