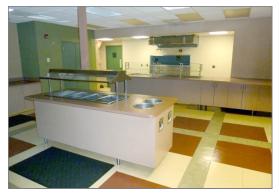

## 2501 WILMINGTON ROAD New Castle, Pennsylvania 16105

- 79,862 RSF 3-story office building situated on
   7.35 acres for sale or for lease
- 600 on site parking spaces with signalized parking lot exit onto Wilmington Road
- Fully landscaped with underground sprinkler system
- New windows, air handlers and cooling tower in 2019 and new boilers in 2009
- Emergency generator operates all building systems
- Variable air volume with digital controls and perimeter hot water radiation in all office areas
- Upgraded Johnson Controls building management system
- Cellular floor deck with underfloor phone and data raceways
- Card access system
- CCTV security camera system
- On site cafeteria and large outdoor patio
- Two dock high loading docks
- \* Parcel number 25-2402-0135A
- \* ASKING PRICE: \$2,500,000