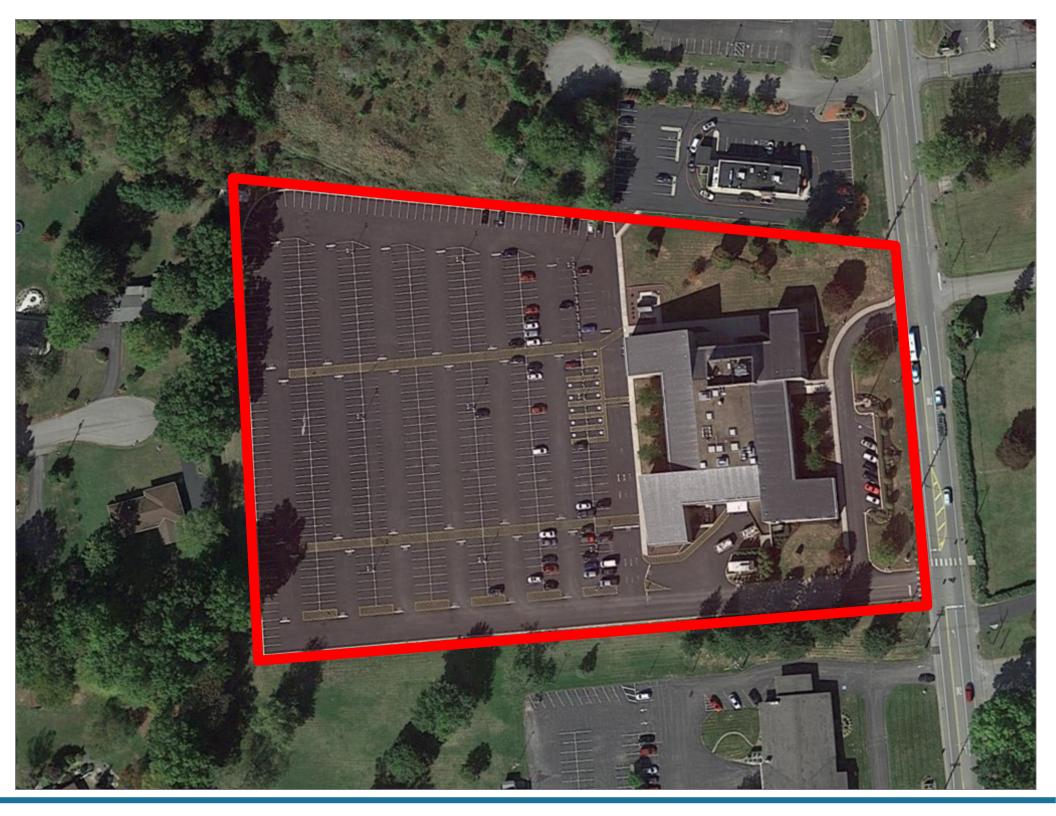

## 2501 WILMINGTON ROAD New Castle, Pennsylvania 16105

- 79,862 RSF 3-story office building situated on
   7.35 acres for sale or for lease
- 600 on site parking spaces with signalized parking lot exit onto Wilmington Road
- Fully landscaped with underground sprinkler system
- New windows, air handlers and cooling tower in 2019 and new boilers in 2009
- Emergency generator operates all building systems
- Variable air volume with digital controls and perimeter hot water radiation in all office areas
- Upgraded Johnson Controls building management system
- Cellular floor deck with underfloor phone and data raceways
- Card access system
- CCTV security camera system
- On site cafeteria and large outdoor patio
- Two dock high loading docks
- \* Parcel number 25-2402-0135A
- \* ASKING PRICE: \$2,500,000