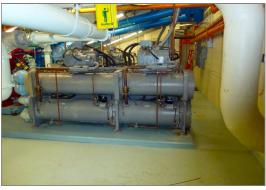

## 2501 WILMINGTON ROAD New Castle, Pennsylvania 16105

- 79,862 RSF 3-story office building situated on
   7.35 acres for sale or for lease
- 600 on site parking spaces with signalized parking lot exit onto Wilmington Road
- Fully landscaped with underground sprinkler system
- New windows, air handlers and cooling tower in 2019 and new boilers in 2009
- Emergency generator operates all building systems
- Variable air volume with digital controls and perimeter hot water radiation in all office areas
- Upgraded Johnson Controls building management system
- Cellular floor deck with underfloor phone and data raceways
- Card access system
- CCTV security camera system
- On site cafeteria and large outdoor patio
- Two dock high loading docks
- \* Parcel number 25-2402-0135A
- \* ASKING PRICE: \$2,500,000