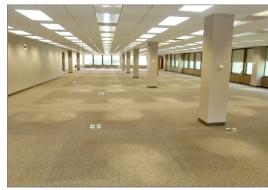

## 2501 WILMINGTON ROAD New Castle, Pennsylvania 16105

- 79,862 RSF 3-story office building situated on
   7.35 acres for sale or for lease
- 600 on site parking spaces with signalized parking lot exit onto Wilmington Road
- Fully landscaped with underground sprinkler system
- New windows, air handlers and cooling tower in 2019 and new boilers in 2009
- Emergency generator operates all building systems
- Variable air volume with digital controls and perimeter hot water radiation in all office areas
- Upgraded Johnson Controls building management system
- Cellular floor deck with underfloor phone and data raceways
- Card access system
- CCTV security camera system
- On site cafeteria and large outdoor patio
- Two dock high loading docks
- \* Parcel number 25-2402-0135A
- \* ASKING PRICE: \$2,500,000