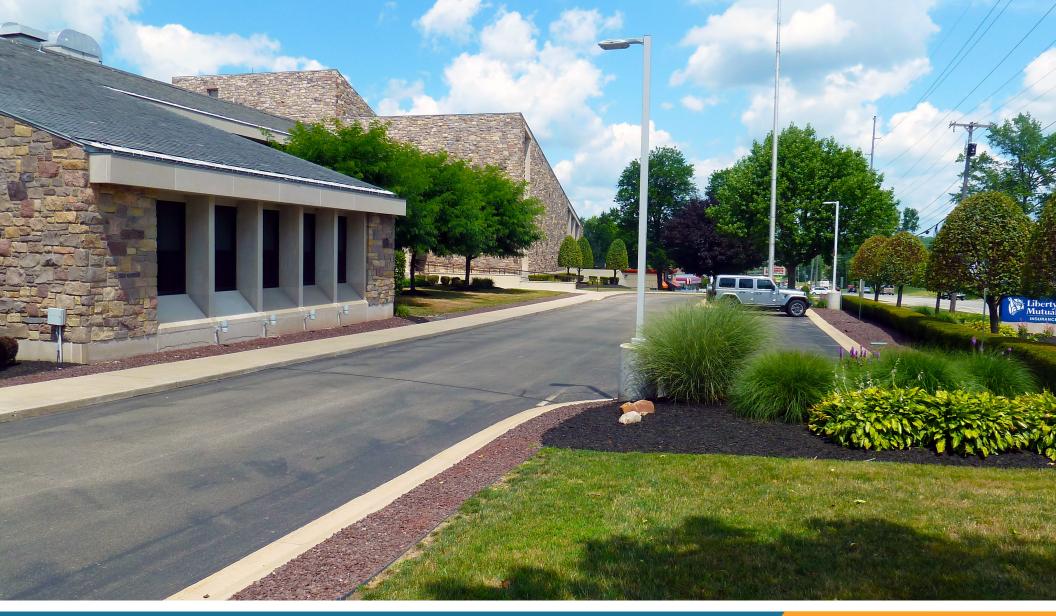

## 2501 WILMINGTON ROAD New Castle, Pennsylvania 16105

- 79,862 RSF 3-story office building situated on
   7.35 acres for sale or for lease
- 600 on site parking spaces with signalized parking lot exit onto Wilmington Road
- Fully landscaped with underground sprinkler system
- New windows, air handlers and cooling tower in 2019 and new boilers in 2009
- Emergency generator operates all building systems
- Variable air volume with digital controls and perimeter hot water radiation in all office areas
- Upgraded Johnson Controls building management system
- Cellular floor deck with underfloor phone and data raceways
- Card access system
- CCTV security camera system
- On site cafeteria and large outdoor patio
- Two dock high loading docks
- \* Parcel number 25-2402-0135A
- \* ASKING PRICE: \$2,500,000