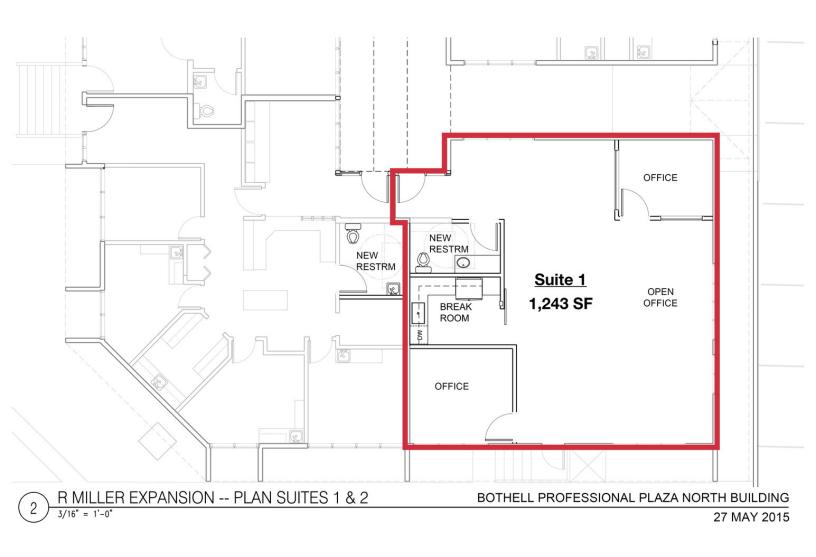

1,243 SF

## **Property Highlights**

- 1,243 SF Office Space
- Great location in downtown Bothell
- Parking at 4.5 per 1,000 SF
- Two private offices, open area, break room
- Available February 1, 2020
- On-site owner/manager
- Rental Rate: \$28.00, NNN