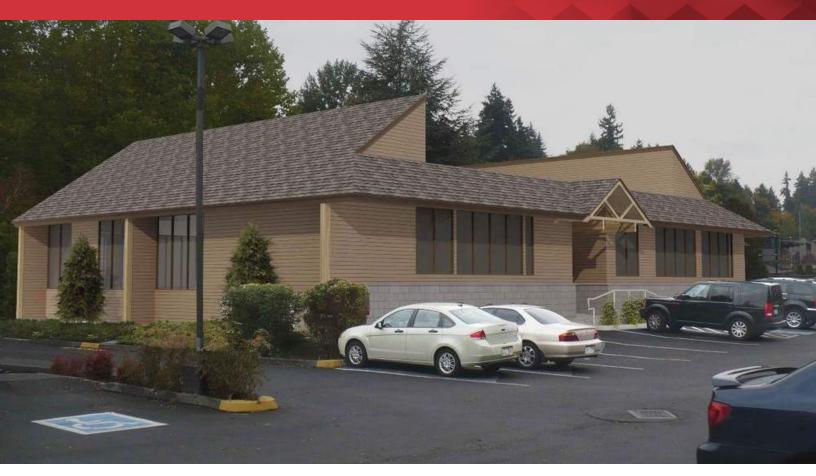

## **Bothell Professional Plaza**

18323 98th Ave NE Bothell, Washington 98011

## **Property Highlights**

- 1,243 SF Office Space
- Great location in downtown Bothell
- Parking at 4.5 per 1,000 SF
- Two private offices, open area, break room
- Available February 1, 2020
- On-site owner/manager
- Rental Rate: \$28.00, NNN