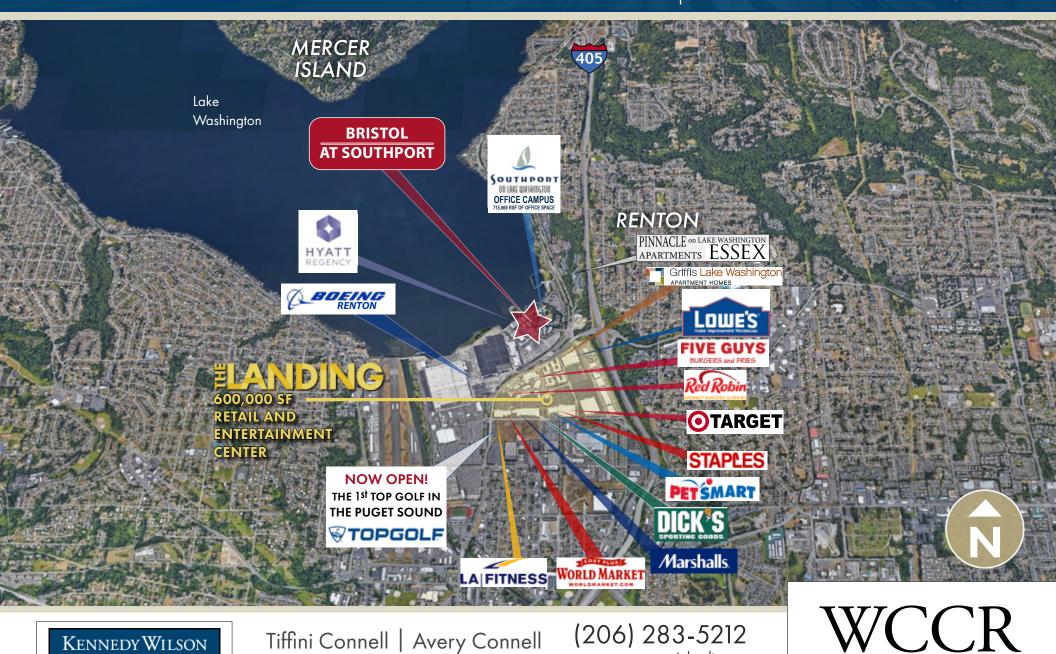

#### RETAIL FOR LEASE

1083-1133 Lake Washington Blvd N, Renton, WA 98056

Welcome to The Bristol at Southport, a modern, resort-style community in Renton, Washington. Join this waterfront, luxury community with 383 apartments between two buildings directly next to three Southport office campus buildings and the Hyatt Regency. Conveniently located near The Renton Landing, a high-end lifestyle and entertainment center, with easy access to

> I-405 to downtown Bellevue, I-90 corridor, 10 minutes to Sea-Tac International Airport, and less than 20 minutes from downtown Seattle. Perfect opportunity for retailers and a restaurant operator to join this project to create a high-end, destination waterfront dining experience.