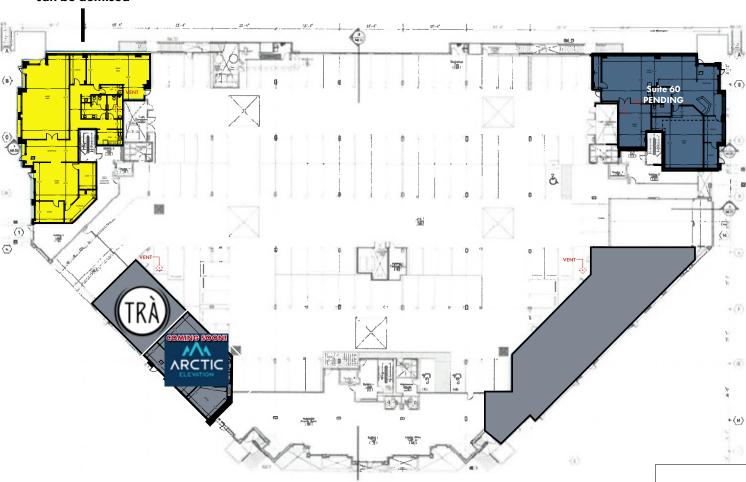

1083-1133 Lake Washington Blvd N, Renton, WA 98056

Suite 90

4,084 SF

**Available** 

can be demised

#### **Bristol II Site Plan**

Tiffini Connell | Avery Connell

(206) 283-5212

www.wccommercialrealty.com