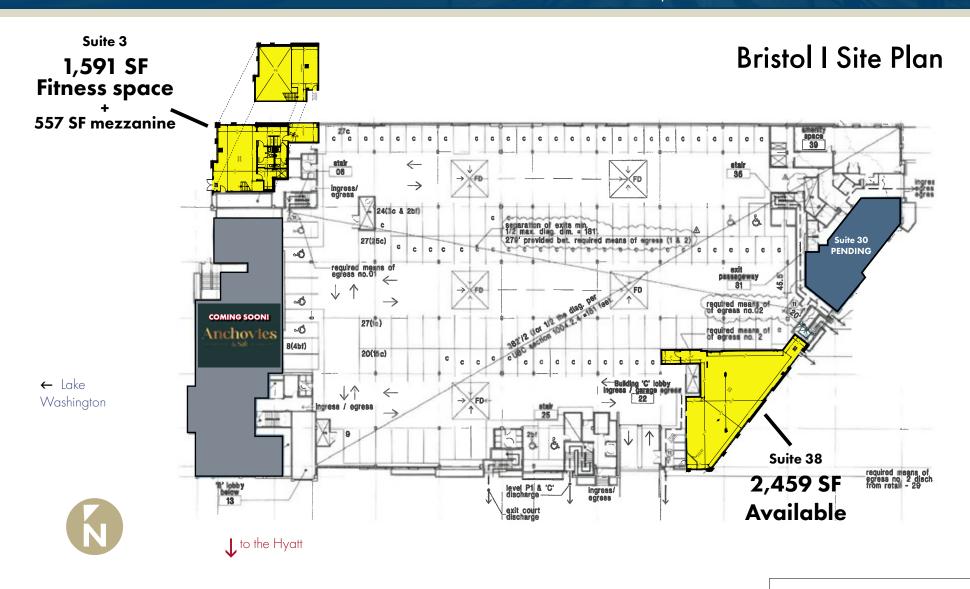

### RETAIL FOR LEASE

1083-1133 Lake Washington Blvd N, Renton, WA 98056

KENNEDY WILSON

Tiffini Connell | Avery Connell

(206) 283-5212

www.wccommercialrealty.com