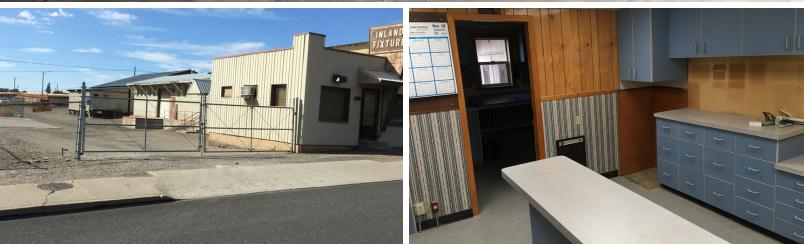

#### **Property Description**

Building Size: 7,292 SF +/-Lot Size: 57,503 SF +/-Dry Storage Shed: 3,320 SF +/-3-Phase 600 AMP's Sawmill Dust Collection System Parcel Numbers: 35092,1701 & 25092,1714 E Rairview Ave E Fairview Ave E Grace Ave

#### Lease Rate: \$3,500/month (Modified Gross)

For more information **Drew Ulrick** O: 509 622 3562 dulrick@naiblack.com

No warranty or representation, expression or implied, is made as to the accuracy of the information contained herein, and the same is submitted subject to errors, omissions, change or price, rental or other conditions, prior to sale, lease, financing, or withdrawal without notice, and of special listing conditions imposed by our principals no warranties or representations are made as to the condition of the property or any hazards contained therein or any to be implied.