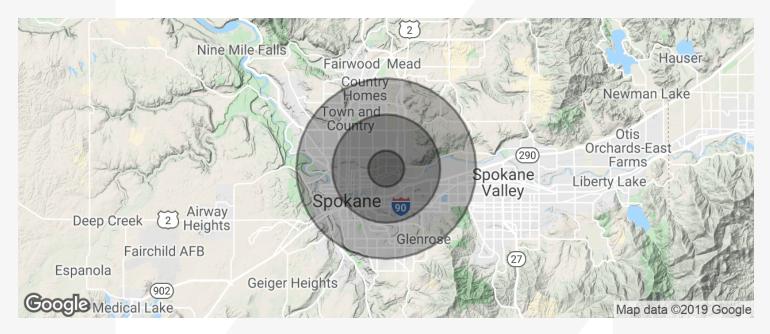

## For Lease Industrial Space

| POPULATION          | 1 MILE | <b>3 MILES</b> | <b>5 MILES</b> |
|---------------------|--------|----------------|----------------|
| Total population    | 18,040 | 109,957        | 240,125        |
| Median age          | 34     | 33.9           | 36.7           |
| HOUSEHOLDS & INCOME | 1 MILE | 3 MILES        | <b>5 MILES</b> |
|                     |        |                |                |
| Total households    | 6,987  | 44,085         | 100,415        |

\* Demographic data derived from 2010 US Census

NAH Black respects the intellectual property rights of others. If you believe that your intellectual property rights have been videaded by NAH Black or by a third party who has uploaded Content on our Ste, please provide the following information to the NAH Black designated cognitial and designated cognitial match cognitial cognitial and designated cognitial and cognitial cognitial cognitial cognitial cognitis and cognitial cognitia