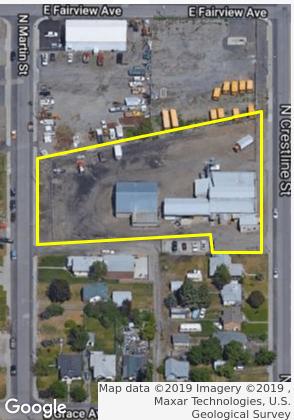

#### **Property Description**

Building Size: 7,292 SF +/-Lot Size: 57,503 SF +/-Dry Storage Shed: 3,320 SF +/-3-Phase 600 AMP's Sawmill Dust Collection System Parcel Numbers: 35092,1701 & 25092,1714 E Rairview Ave E Fairview Ave E Grace Ave

## For Lease Industrial Space

Map data ©2019 Google Imagery ©2019 , Landsat / Copernicus, Maxar Technologies, U.S. Geological Survey, USDA Farm Service Agency

NAV Black respects the intellectual property rights of others. If you believe that your intellectual property rights or others. If you believe that your intellectual property rights or others. If you believe that your intellectual property rights or others. If you believe that your intellectual property rights or others. If you believe that your intellectual property rights or others. If you believe that your intellectual property rights or others. If you believe that your intellectual property rights or other intellectual property rights or others. If you dains set that intellectual property rights or other intellectual property rights or others. If you dains set that intellectual property rights or other intellectual property rights or other