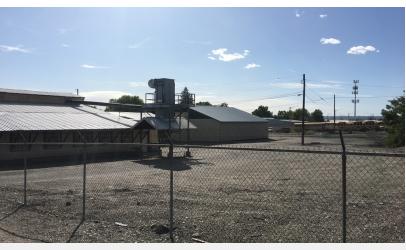

#### **Property Description**

Building Size: 7,292 SF +/-Lot Size: 57,503 SF +/-Dry Storage Shed: 3,320 SF +/-3-Phase 600 AMP's Sawmill Dust Collection System Parcel Numbers: 35092,1701 & 25092,1714 E Rairview Ave E Fairview Ave E Grace Ave