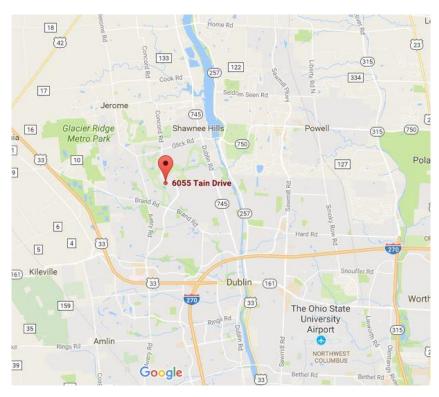

# 6055 Tain Dr.

Dublin, OH 43017

Office for lease in prestigious Muirfield Village. Easy access on / off Muirfield Drive. Ample parking.

For More Information, call

(614) 289-8777

- Restaurants and shopping nearby
- Large parking lot
- Ideal for professional services firms such as insurance, wealth management, or law firms. Current tenants include a residential realty company, UBS, education center, a data processing company, and more.
- Live and work in Muirfield!