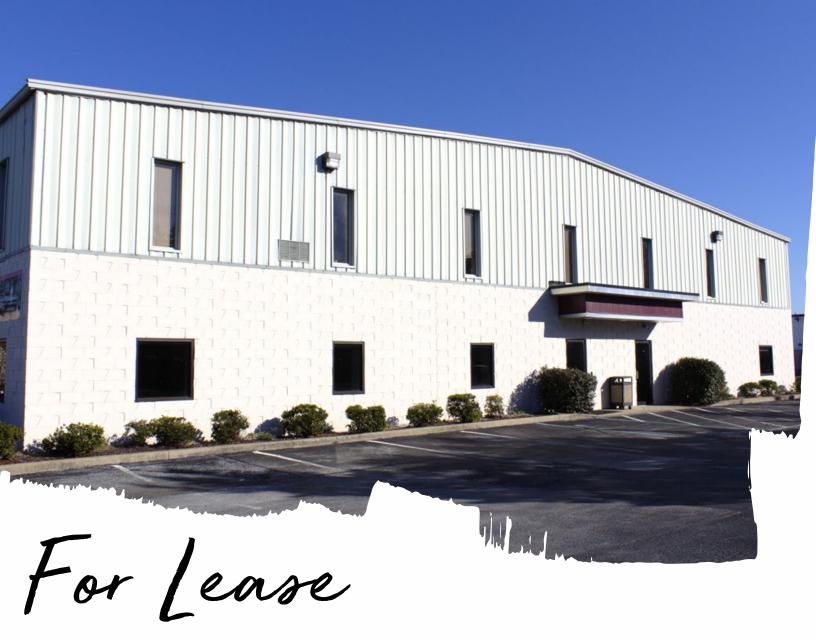

## **Office Space Available**

- Building Size: 30,000 square foot flex building

Space Available: 4,417 SF of office space

- Parking available on site

- Building signage available

Space can be demised