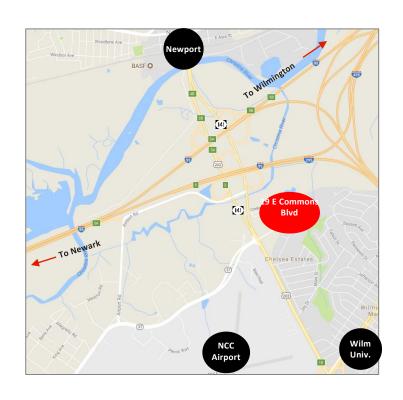

## Location

- Located one-half mile from Exit 5A on I-95
- Minutes to Interchange connecting to I-95, I-295 and I-495
- Convenient to Wawa, restaurants, shopping and banking