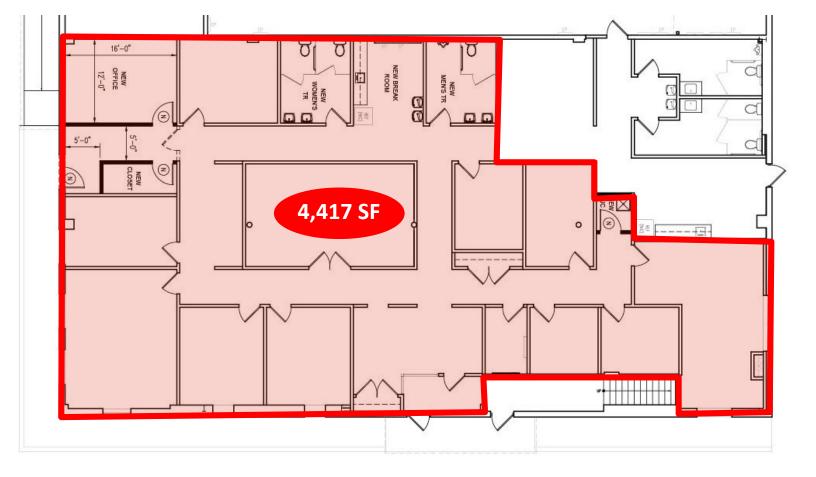

## **Office Space Available**

- Building Size: 30,000 square foot flex building

Space Available: 4,417 SF of office space

- Parking available on site

- Building signage available

Space can be demised