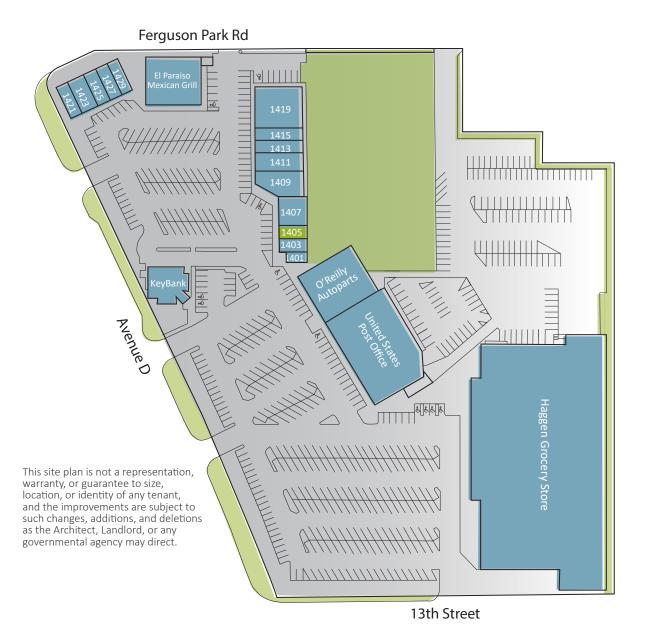

#### Address:

CRIPTI

1301 Avenue D, Snohomish, Washington

#### **Tenant Profile:**

- Haggen Grocery Store
- US Post Office
- O'Reilly Auto Parts
- Key Bank
- Baskin-Robbins
- HairMasters
- American Family Insurance
- Enchanted Little Forest Childcare
- UPS Store
- H&R Block
- Sylvan Learning Center

#### LEASING INFORMATION

David Graef | 425.252.5400 Dave.Graef@Skotdal.com

Skotdal.com

| RETAIL CENTER SIZE: 116,230 SF |               |                              |           |
|--------------------------------|---------------|------------------------------|-----------|
| 1301                           | Building A    | Haggen Grocery Store         | 67,000 SF |
| 1323                           | Building B-1  | US Post Office               | 14,060 SF |
| 1327                           | Building B-2  | O'Reilly Auto Parts          | 7,200 SF  |
| 1401                           | Building C-1  | Stag Barber                  | 600 SF    |
| 1403                           | Building C-2  | American Family Insurance    | 800 SF    |
| 1405                           | Building C-3  | Available                    | 800 SF    |
| 1407                           | Building C-4  | Snohomish Dog Spaw           | 1,600 SF  |
| 1409                           | Building C-5  | North Sound Physical Therapy | 2,100 SF  |
| 1411                           | Building C-6  | Sylvan Learning Center       | 1,850 SF  |
| 1413                           | Building C-7  | H&R Block                    | 1,400 SF  |
| 1415                           | Building C-7  | HairMasters                  | 1,400 SF  |
| 1419                           | Building C-11 | Elf Childcare                | 4,150 SF  |
| 1431                           | Building E    | El Paraiso Restaurant        | 5,680 SF  |
| 1429                           | Building F-1  | UPS Store                    | 1,100 SF  |
| 1427                           | Building F-2  | Family Pho & Banh Mi         | 900 SF    |
| 1425                           | Building F-3  | Snohomish Flower Co.         | 750 SF    |
| 1423                           | Building F-4  | Domino's Pizza               | 1,250 SF  |
| 1421                           | Building F-5  | Baskin-Robbins               | 1,000 SF  |
| 1325                           | Building G    | Key Bank                     | 2,788 SF  |