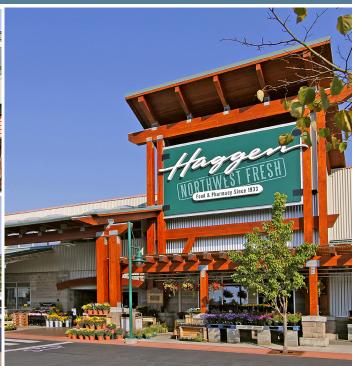

# SNOHOMISH SQUARE | RETAIL CENTER

Snohomish Square is not only a neighborhood shopping center, it's a destination for the city and surrounding area. Anchored by Haggen, the center offers a friendly and convenient shopping experience. With national brand tenants such as Baskin Robbins and HairMasters, and local favorites like El Paraiso Mexican Grill, Snohomish Square offers something for everyone.

#### **Tenant Profile:**

- Haggen Grocery Store
- US Post Office
- O'Reilly Auto Parts
- Key Bank
- Baskin-Robbins
- HairMasters
- American Family Insurance
- Enchanted Little Forest Childcare
- UPS Store
- H&R Block
- Sylvan Learning Center