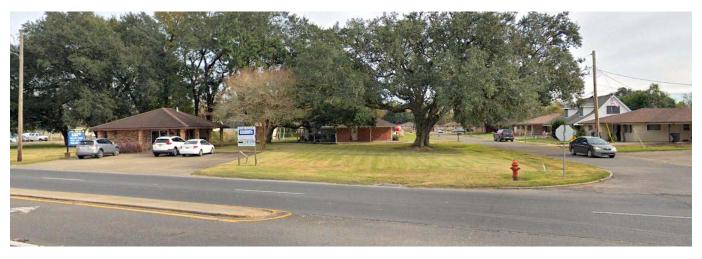

## For Sale Commercial Building with Adjacent Lot

**Location:** 8989 Highway 23, Belle Chasse, LA 70037

Corner of Bayhi Street

(Across the street from Our Lady of Perpetual Help School)

**Legal Desc:** Lots 3 & 4, Belle Chasse Heights Subdivision

**Asking Price:** \$185,000.00

**Building Info:** Brick building with 720sf of useable area and a 295sf covered porch

Currently occupied by a Hair Salon who will vacate upon a sale

**Land Size:** 127' frontage x 120' depth (14,398sf)

Parallelogram shape so actual width is 120' feet

**Zoning:** C-2 commercial, permitted uses (subject to Parish approval) include:

Single Family Home, Multi-Family Units, Retail Store, Service Shop, Restaurant, Parking Lot, Mobile Homes, Business Office, Warehouse,

Church, Medical Clinic, Dentist Office, Car Lot, etc

Info: » Land is mostly cleared with one oak tree in the rear of the lot

» "X" Flood Zone

» 2 additional lots to the left of the building are also for sale