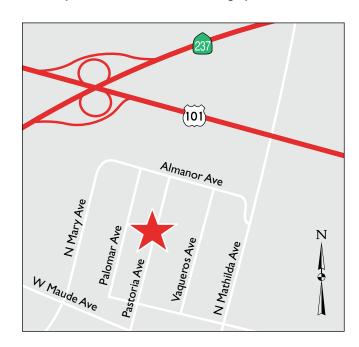

# Freestanding Office/R&D/Manufacturing Building for Lease 715 N. Pastoria Avenue

Sunnyvale, CA

#### 715 N. PASTORIA AVENUE ±11,716 SF

Tom Sweeney 408.982.8493 <a href="mailto:tsweeney@ngkf.com">tsweeney@ngkf.com</a> CA RE License #00989779 Lori Sweeney 408.982.8491 <a href="mailto:lsweeney@ngkf.com">lsweeney@ngkf.com</a> CA RE License #01204105 <a href="mailto:Derek Yep">Derek Yep</a> 408.987.4106 <a href="mailto:dyep@ngkf.com">dyep@ngkf.com</a> CA RE License #01476099