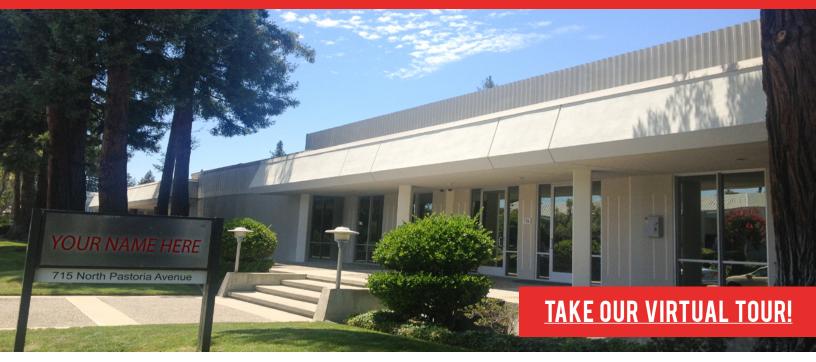

### Freestanding Office/R&D/Manufacturing Building for Lease 715 N. Pastoria Avenue

Sunnyvale, CA

### ±11,716 Square Feet Available

We are pleased to offer the following space:

- 12' Drop Ceiling Throughout
- 100% HVAC / Sprinklers
- Expenses Less Than \$0.33 per Square Foot!
- 1,000 Amps / 480V / 3 Phase, w/ Potential to Increase to 3,000 Amps
- Showers
- Server Room with Dedicated AC
- Partially Furnished
- Adjacent to 1.3 Million SF Pathline Park
- 3.3/1000 Parking with Additional Street Parking
- Local/Responsive Ownership
- Call for Pricing & Touring Instructions