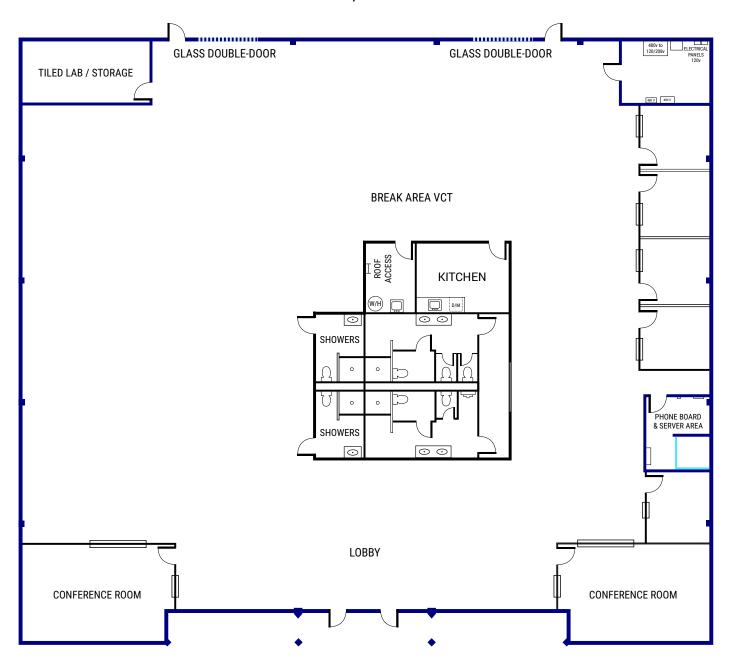

### ±11,716 Square Feet Available

We are pleased to offer the following space:

- 12' Drop Ceiling Throughout
- 100% HVAC / Sprinklers
- Expenses Less Than \$0.33 per Square Foot!
- 1,000 Amps / 480V / 3 Phase, w/ Potential to Increase to 3,000 Amps
- Showers
- Server Room with Dedicated AC
- Partially Furnished
- Adjacent to 1.3 Million SF Pathline Park
- 3.3/1000 Parking with Additional Street Parking
- Local/Responsive Ownership
- Call for Pricing & Touring Instructions