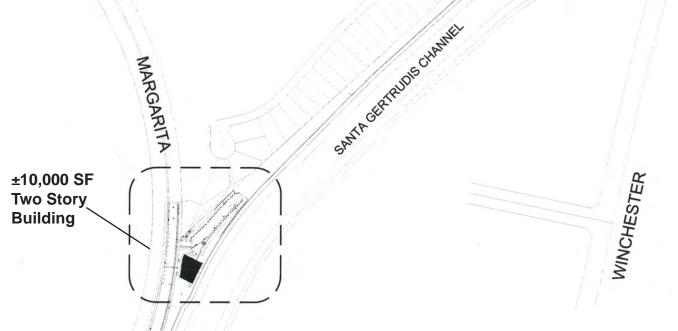

### Features:

- ±3 Net Acres
- Commercial Zoning
- Winchester Road Frontage
- Preliminary Site Plan for a ±10,0000 SF 2 story building a ±10,000 SF single story building and a ±3,936 SF single story building
- Centrally located to accommodate an office, medical office, veterinarian or day care uses.