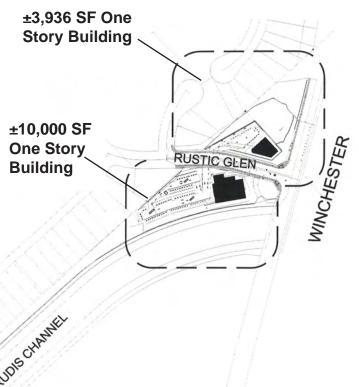

### Features:

- ±3 Net Acres
- Commercial Zoning
- Winchester Road Frontage
- Preliminary Site Plan for a ±10,0000 SF 2 story building a ±10,000 SF single story building and a ±3,936 SF single story building
- Centrally located to accommodate an office, medical office, veterinarian or day care uses.