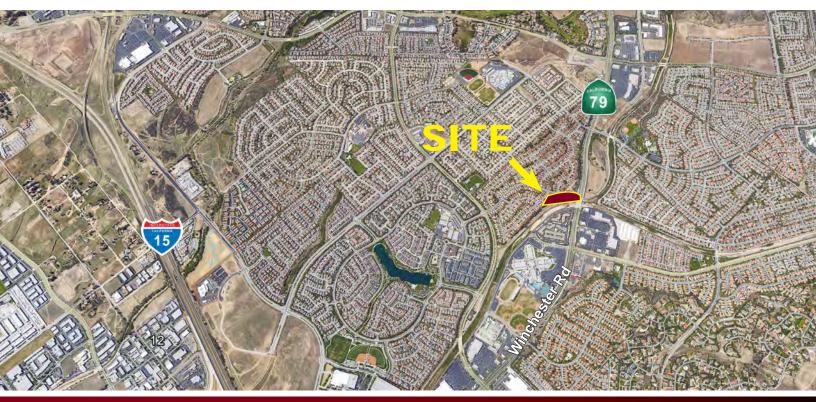

# FOR SALE: ±3 NET ACRES COMMERCIAL DEVELOPMENT OPPORTUNITY TEMECULA, CA

### Features:

- ±3 Net Acres
- Commercial Zoning
- Winchester Road Frontage
- Preliminary Site Plan for a ±10,0000 SF 2 story building a ±10,000 SF single story building and a ±3,936 SF single story building
- Centrally located to accommodate an office, medical office, veterinarian or day care uses.