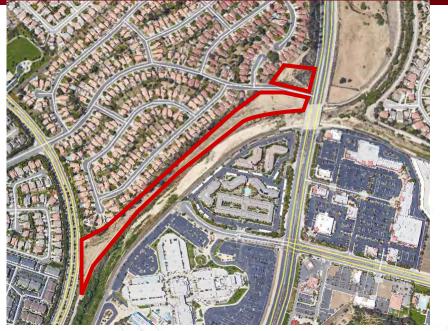

# FOR SALE: ±3 NET ACRES COMMERCIAL DEVELOPMENT OPPORTUNITY TEMECULA, CA

### Features:

- ±3 Net Acres
- Commercial Zoning
- Winchester Road Frontage
- Preliminary Site Plan for a ±10,0000 SF 2 story building a ±10,000 SF single story building and a ±3,936 SF single story building
- Centrally located to accommodate an office, medical office, veterinarian or day care uses.