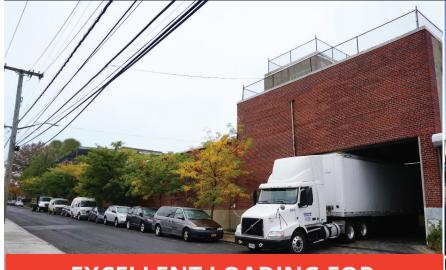

#### **EXCELLENT LOADING FOR** 53 FOOT TRAILERS!

**BLOCK/LOT** 4067 / 15

31,400 SF Lower Ground Fl **BUILDING SIZE** 28,600 SF Upper Ground Fl

LOT DIMENSIONS 272 ft x 200 ft

**LOT SIZE** 48.450 SF

1 Interior Loading Dock (lower) LOADING 2 Exterior Loading Docks (upper)

#### **FEATURES**

- Currently Commercial Bakery SQF 3 certified
- Floor Drains
- Grain Silo (26 ft high, 220,000 lb. capacity)
- Fully Sprinklered wet system
- 19 Car Parking
- Direct Loading (53 ft trailers) on both floors
- Natural divisions of 31,400 SF and 28,600 SF