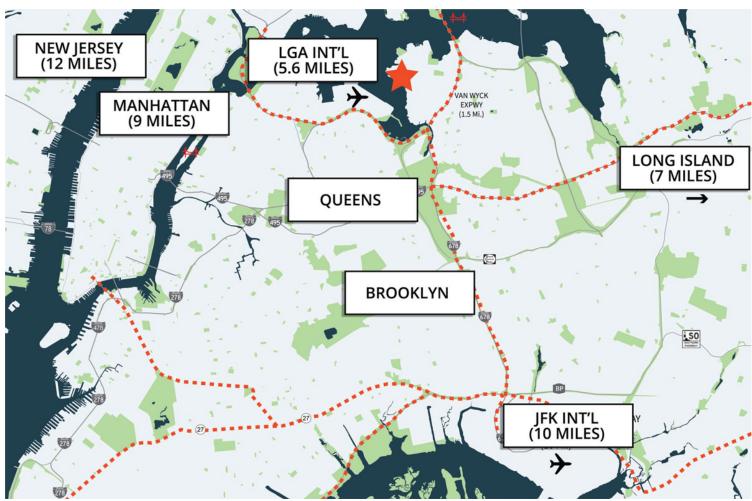

#### **TRANSPORTATION**

Access to Whitestone Expy, Van Wyck Expy, Grand Central Pkwy, and Main Street Flushing