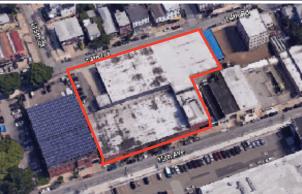

#### **EXCELLENT LOADING FOR** 53 FOOT TRAILERS!

**BLOCK/LOT** 4067 / 15

31,400 SF Lower Ground Fl **BUILDING SIZE** 28,600 SF Upper Ground Fl

LOT DIMENSIONS 272 ft x 200 ft

**LOT SIZE** 48.450 SF

1 Interior Loading Dock (lower) LOADING 2 Exterior Loading Docks (upper)