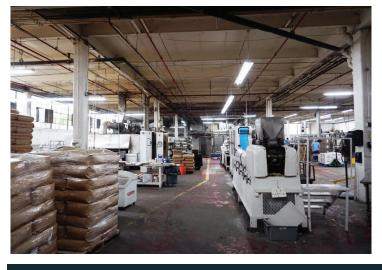

#### **FEATURES**

- Currently Commercial Bakery SQF 3 certified
- Floor Drains
- Grain Silo (26 ft high, 220,000 lb. capacity)
- Fully Sprinklered wet system
- 19 Car Parking
- Direct Loading (53 ft trailers) on both floors
- Natural divisions of 31,400 SF and 28,600 SF