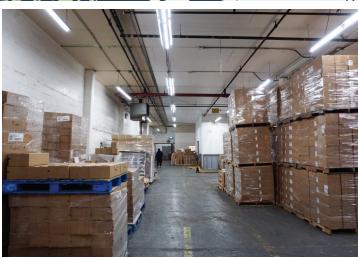

#### **FEATURES**

- Currently Commercial Bakery SQF 3 certified
- Floor Drains
- Grain Silo (26 ft high, 220,000 lb. capacity)
- Fully Sprinklered wet system
- 19 Car Parking
- Direct Loading (53 ft trailers) on both floors
- Natural divisions of 31,400 SF and 28,600 SF