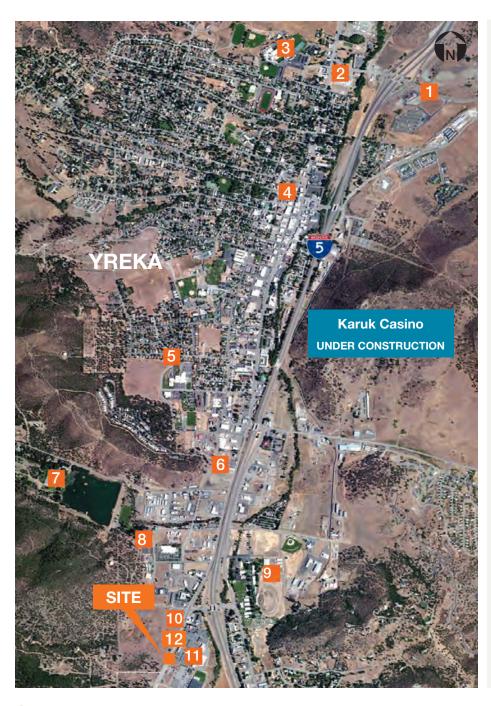

### **Area Amenities**

| Within | 3 Miles of Subject Property                                                                                                         |
|--------|-------------------------------------------------------------------------------------------------------------------------------------|
|        |                                                                                                                                     |
| 1      | Yreka Travel Plaza                                                                                                                  |
| 2      | Grocery Outlet                                                                                                                      |
| 3      | Yreka High School                                                                                                                   |
| 4      | Central Business District                                                                                                           |
| 5      | Fairchild Medical Center                                                                                                            |
| 6      | Tractor Supply<br>Now Open!                                                                                                         |
| 7      | Greenhorn Park & Reservoir                                                                                                          |
| 8      | College of the Siskyous,<br>Rural Health Science,<br>Institute Nursing School                                                       |
| 9      | Siskiyou Fairgrounds                                                                                                                |
| 10     | Starbucks                                                                                                                           |
| 11     | Yreka Junction Shopping Center Tenants include: Walmart, Raley's, JCPenney, Dollar Tree, Carl's Jr., Shell, Taco Bell, & McDonald's |
| 12     | Auto Zone                                                                                                                           |