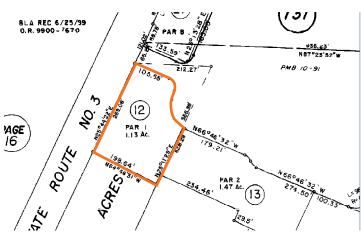

### **1902 Fort Jones Road** Yreka, CA

### ±1.13 Acres Available, Asking Sale Price: \$675,000

Located at the main entrance to Walmart in Yreka Junction Regional Shopping Center, with easy access from I-5

APN: 062-131-120

Owner financing with 30% down payment