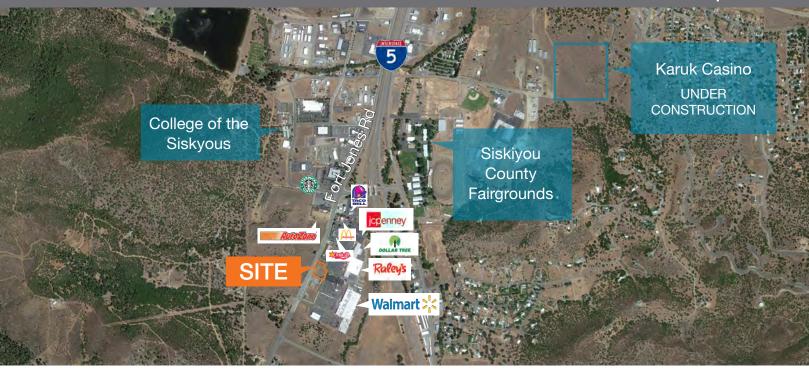

### **1902 Fort Jones Road** Yreka, CA

### ±1.13 Acres Available, Asking Sale Price: \$675,000

Located at the main entrance to Walmart in Yreka Junction Regional Shopping Center, with easy access from I-5

APN: 062-131-120

Owner financing with 30% down payment

±15,000 Car Per Day ADT to the center

### **Area Amenities**

| Within | 3 Miles of Subject Property                                                                                                         |
|--------|-------------------------------------------------------------------------------------------------------------------------------------|
|        |                                                                                                                                     |
| 1      | Yreka Travel Plaza                                                                                                                  |
| 2      | Grocery Outlet                                                                                                                      |
| 3      | Yreka High School                                                                                                                   |
| 4      | Central Business District                                                                                                           |
| 5      | Fairchild Medical Center                                                                                                            |
| 6      | Tractor Supply<br>Now Open!                                                                                                         |
| 7      | Greenhorn Park & Reservoir                                                                                                          |
| 8      | College of the Siskyous,<br>Rural Health Science,<br>Institute Nursing School                                                       |
| 9      | Siskiyou Fairgrounds                                                                                                                |
| 10     | Starbucks                                                                                                                           |
| 11     | Yreka Junction Shopping Center Tenants include: Walmart, Raley's, JCPenney, Dollar Tree, Carl's Jr., Shell, Taco Bell, & McDonald's |
| 12     | Auto Zone                                                                                                                           |

### Yreka Aerial