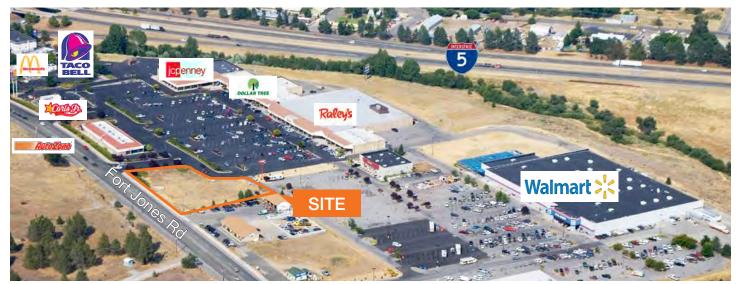

### **1902 Fort Jones Road** Yreka, CA

### ±1.13 Acres Available, Asking Sale Price: \$675,000

Located at the main entrance to Walmart in Yreka Junction Regional Shopping Center, with easy access from I-5

APN: 062-131-120

Owner financing with 30% down payment

## Walmart & Anchored Outparcel

Nearby National Retailers & Businesses