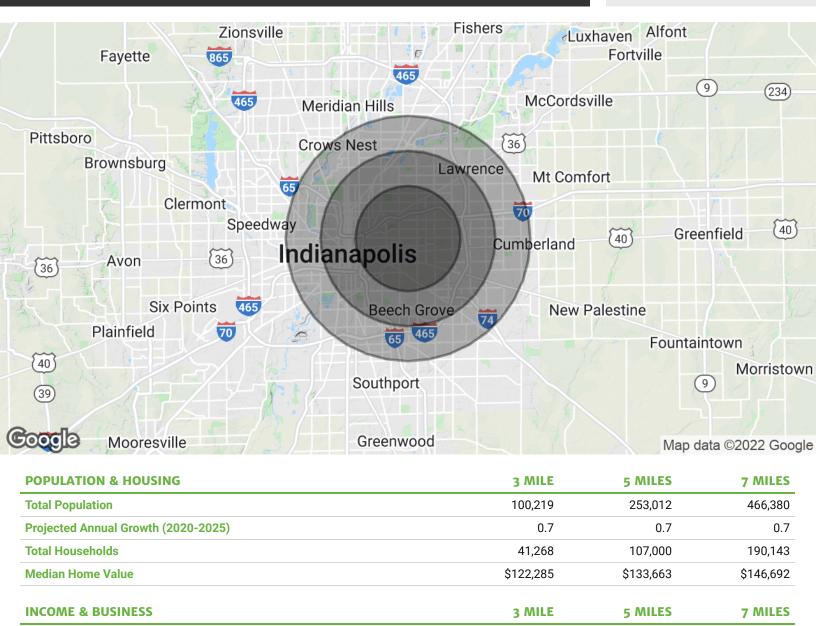

| DEMOGRAPHICS            | 3 MILE        | 5 MILES              |
|-------------------------|---------------|----------------------|
| <b>Total Population</b> | 100,219       | 253,012              |
| Average HH Income       | \$57,215      | \$59,624             |
| Businesses              | 3,804         | 13,875               |
| Employees               | 43,863        | 193,272              |
| Crows Nest              | Lawren<br>Map | Cumberlar data ©2022 |

#### SHAWN HEFFERN

Direct: 317.597.1715 Cell: 317.695.8938

sheffern@midlandatlantic.us

\$57,215

77,410

3,804

43,863

**Average HH income** 

**Total Businesses** 

**Total Employees** 

**Daytime Population (16+ years)** 

\$59,624

276,970

13,875

193,272

\$64.113

414,044

21,761

269,341