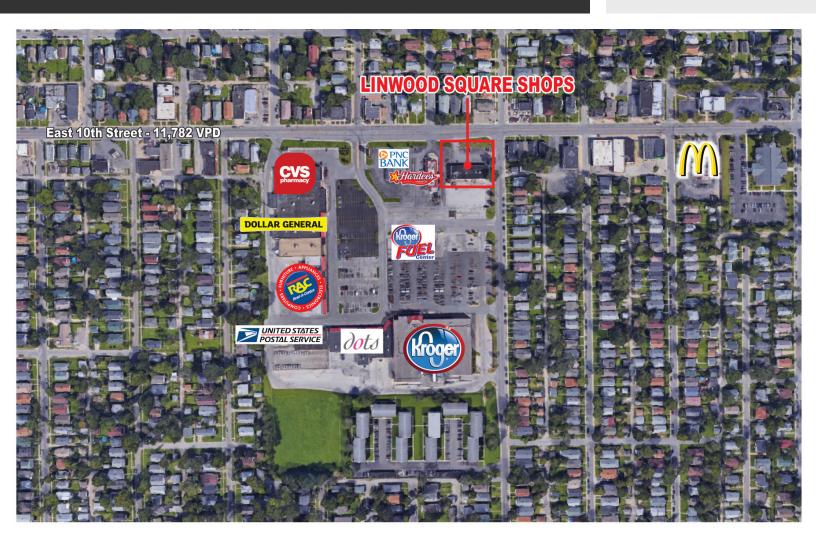

#### **PROPERTY OVERVIEW**

Small retail center located on East 10th Street in front of newly renovated Kroger grocery store.

#### **PROPERTY HIGHLIGHTS**

- 964 Square Feet Available
- Situated in Front of a Newly Renovated Kroger Anchored Shopping Center
- · IndyGo Bus Stop Directly in Front of Center
- Extremely Dense Urban Area Population of 18,880 within One Mile Radius
- · Limited Retail Opportunities in the Market