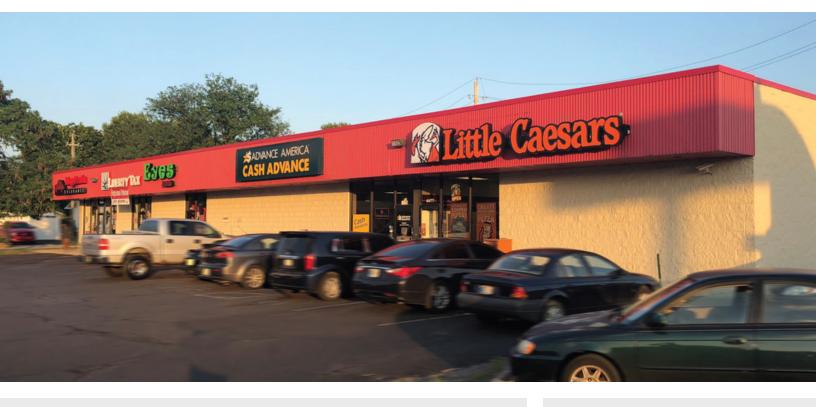

## **LINWOOD SQUARE SHOPS**

4477-4481 East 10th Street Indianapolis, IN 46201

#### **PROPERTY OVERVIEW**

Small retail center located on East 10th Street in front of newly renovated Kroger grocery store.

#### **PROPERTY HIGHLIGHTS**

- 964 Square Feet Available
- Situated in Front of a Newly Renovated Kroger Anchored Shopping Center
- · IndyGo Bus Stop Directly in Front of Center
- Extremely Dense Urban Area Population of 18,880 within One Mile Radius
- · Limited Retail Opportunities in the Market