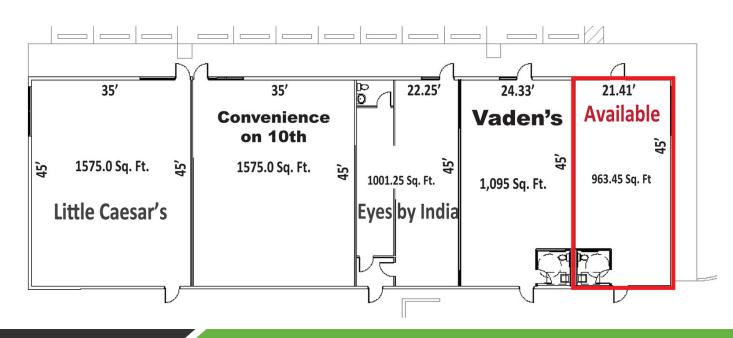

#### **PROPERTY HIGHLIGHTS**

- 964 Square Feet Available
- Situated in Front of a Newly Renovated Kroger Anchored Shopping Center
- · IndyGo Bus Stop Directly in Front of Center
- Extremely Dense Urban Area Population of 18,880 within One Mile Radius
- · Limited Retail Opportunities in the Market