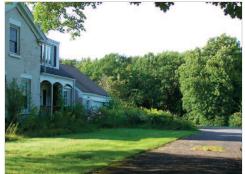

## **PROPERTY DESCRIPTION**

This is a redevelopment site. This site is next to the First Baptist Church and across from Crown Point subdivision. It has 13.4 acres, and consists of two (2) lots. It is zoned Professional and Commercial Office. This is a very visible development site. It has a former office/old house on the site. The land is owned by the First Baptist Church and pays no taxes.

| PROPERTY OVERVIEW |                 |  |  |
|-------------------|-----------------|--|--|
| Sale Price        | \$536,000.00    |  |  |
| Lot Size          | 13.40 +/- acres |  |  |
| Building SF       | 2,770 +/- SF    |  |  |
| Year Built        | 1870            |  |  |
| Stories           | 2               |  |  |
| Parking           | On site         |  |  |