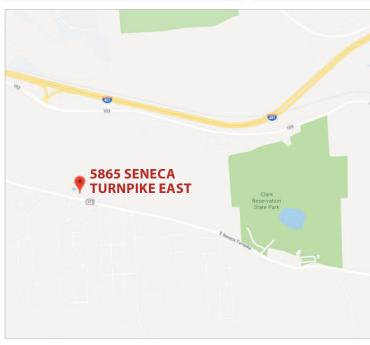

## 5865 Seneca Turnpike East Jamesville, New York

## **PROPERTY DESCRIPTION**

This is a redevelopment site. This site is next to the First Baptist Church and across from Crown Point subdivision. It has 13.4 acres, and consists of two (2) lots. It is zoned Professional and Commercial Office. This is a very visible development site. It has a former office/old house on the site. The land is owned by the First Baptist Church and pays no taxes.