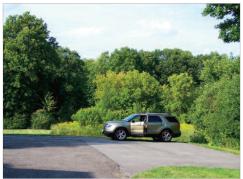

## **PROPERTY DESCRIPTION**

This is a redevelopment site. This site is next to the First Baptist Church and across from Crown Point subdivision. It has 13.4 acres, and consists of two (2) lots. It is zoned Professional and Commercial Office. This is a very visible development site. It has a former office/old house on the site. The land is owned by the First Baptist Church and pays no taxes.