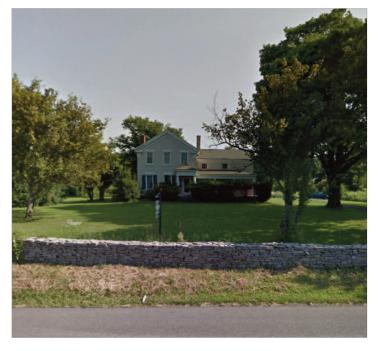

## **PROPERTY DESCRIPTION**

This is a redevelopment site. This site is next to the First Baptist Church and across from Crown Point subdivision. It has 13.4 acres, and consists of two (2) lots. It is zoned Professional and Commercial Office. This is a very visible development site. It has a former office/old house on the site. The land is owned by the First Baptist Church and pays no taxes.

| PROPERTY OVERVIEW |                 |  |  |
|-------------------|-----------------|--|--|
| Sale Price        | \$536,000.00    |  |  |
| Lot Size          | 13.40 +/- acres |  |  |
| Building SF       | 2,770 +/- SF    |  |  |
| Year Built        | 1870            |  |  |
| Stories           | 2               |  |  |
| Parking           | On site         |  |  |