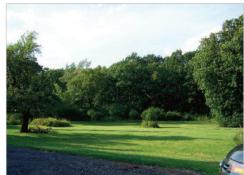

## **PROPERTY DESCRIPTION**

This is a redevelopment site. This site is next to the First Baptist Church and across from Crown Point subdivision. It has 13.4 acres, and consists of two (2) lots. It is zoned Professional and Commercial Office. This is a very visible development site. It has a former office/old house on the site. The land is owned by the First Baptist Church and pays no taxes.