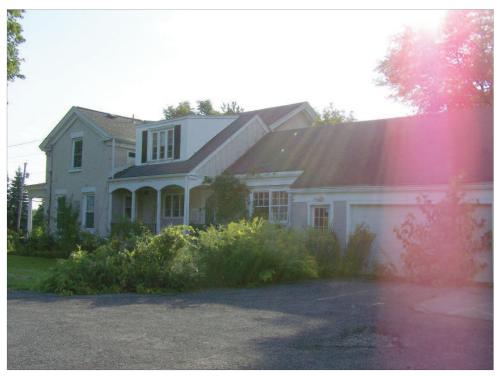

## **PROPERTY DESCRIPTION**

This is a redevelopment site. This site is next to the First Baptist Church and across from Crown Point subdivision. It has 13.4 acres, and consists of two (2) lots. It is zoned Professional and Commercial Office. This is a very visible development site. It has a former office/old house on the site. The land is owned by the First Baptist Church and pays no taxes.

| PROPERTY OVERVIEW |                 |  |  |
|-------------------|-----------------|--|--|
| Sale Price        | \$536,000.00    |  |  |
| Lot Size          | 13.40 +/- acres |  |  |
| Building SF       | 2,770 +/- SF    |  |  |
| Year Built        | 1870            |  |  |
| Stories           | 2               |  |  |
| Parking           | On site         |  |  |