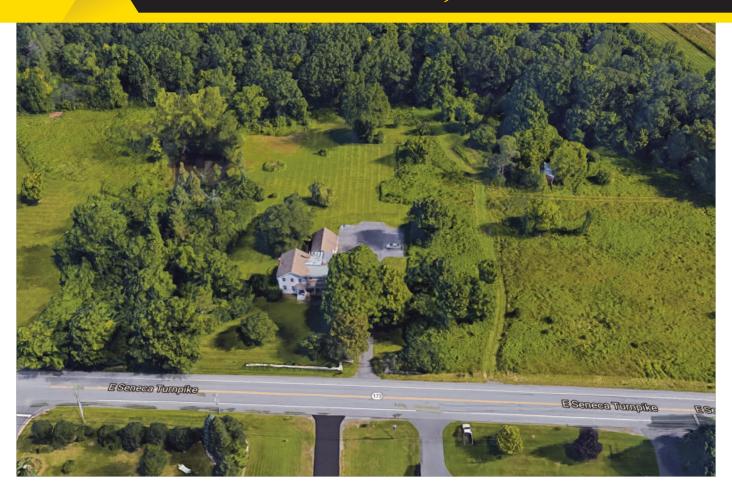

## **PROPERTY DESCRIPTION**

This is a redevelopment site. This site is next to the First Baptist Church and across from Crown Point subdivision. It has 13.4 acres, and consists of two (2) lots. It is zoned Professional and Commercial Office. This is a very visible development site. It has a former office/old house on the site. The land is owned by the First Baptist Church and pays no taxes.

| PROPERTY OVERVIEW |                 |  |  |
|-------------------|-----------------|--|--|
| Sale Price        | \$536,000.00    |  |  |
| Lot Size          | 13.40 +/- acres |  |  |
| Building SF       | 2,770 +/- SF    |  |  |
| Year Built        | 1870            |  |  |
| Stories           | 2               |  |  |
| Parking           | On site         |  |  |