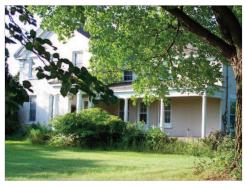

## **PROPERTY DESCRIPTION**

This is a redevelopment site. This site is next to the First Baptist Church and across from Crown Point subdivision. It has 13.4 acres, and consists of two (2) lots. It is zoned Professional and Commercial Office. This is a very visible development site. It has a former office/old house on the site. The land is owned by the First Baptist Church and pays no taxes.

| PROPERTY OVERVIEW |                 |  |  |
|-------------------|-----------------|--|--|
| Sale Price        | \$536,000.00    |  |  |
| Lot Size          | 13.40 +/- acres |  |  |
| Building SF       | 2,770 +/- SF    |  |  |
| Year Built        | 1870            |  |  |
| Stories           | 2               |  |  |
| Parking           | On site         |  |  |