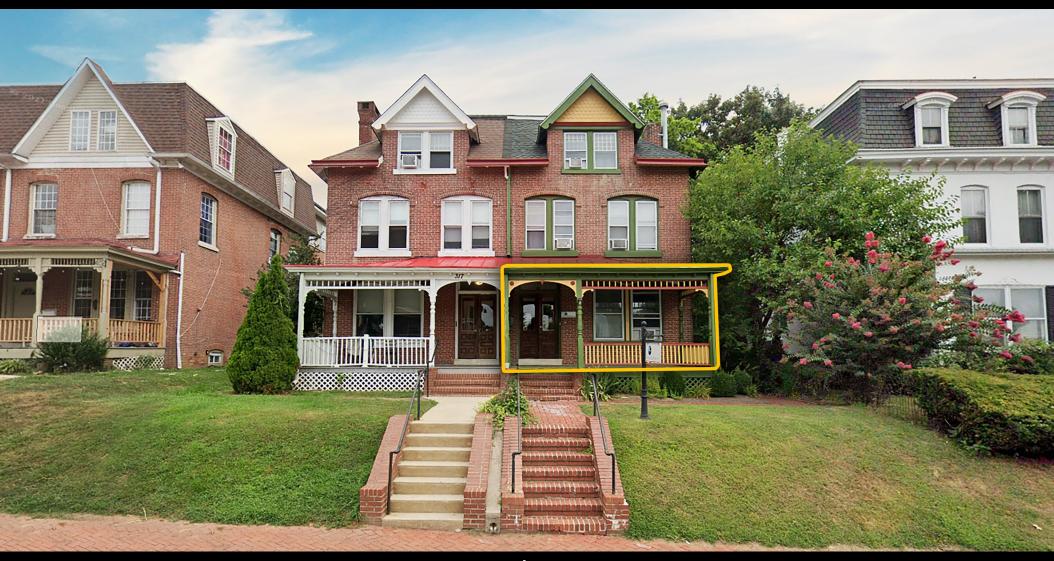

WITH PARKING AND SIGNAGE

319 SOUTH HIGH STREET | WEST CHESTER, PA 19382

### PROPERTY HIGHLIGHTS

- 1,200 SF of well appointed office space
- First Floor office space with easy accessibility
- High visibility signage on High Street
- 5 private off street parking spaces
- Walking distance to all Borough restaurants and retail
- 3 Private offices with bathroom and kitchenette
- Full Basement for Storage

LEASE RATE: \$2,200/MONTH PLUS UTILITIES

319 SOUTH HIGH STREET | WEST CHESTER, PA 19382