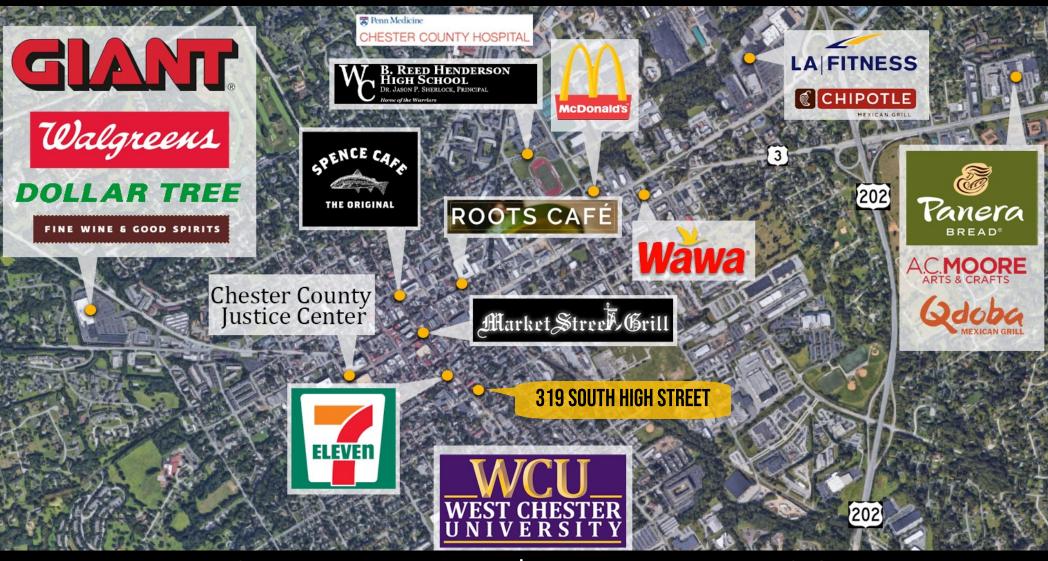

WITH PARKING AND SIGNAGE

319 SOUTH HIGH STREET | WEST CHESTER, PA 19382

### PROPERTY HIGHLIGHTS

- 1,200 SF of well appointed office space
- First Floor office space with easy accessibility
- High visibility signage on High Street
- 5 private off street parking spaces
- Walking distance to all Borough restaurants and retail
- 3 Private offices with bathroom and kitchenette
- Full Basement for Storage

LEASE RATE: \$2,200/MONTH PLUS UTILITIES

319 SOUTH HIGH STREET | WEST CHESTER, PA 19382