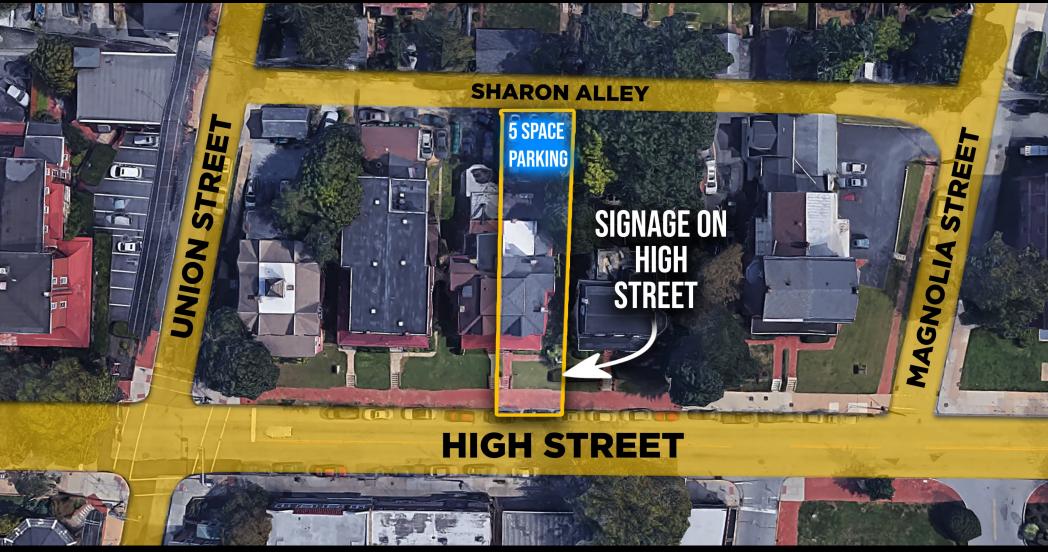

WITH PARKING AND SIGNAGE

319 SOUTH HIGH STREET | WEST CHESTER, PA 19382

### PROPERTY HIGHLIGHTS

- 1,200 SF of well appointed office space
- First Floor office space with easy accessibility
- High visibility signage on High Street
- 5 private off street parking spaces
- Walking distance to all Borough restaurants and retail
- 3 Private offices with bathroom and kitchenette
- Full Basement for Storage