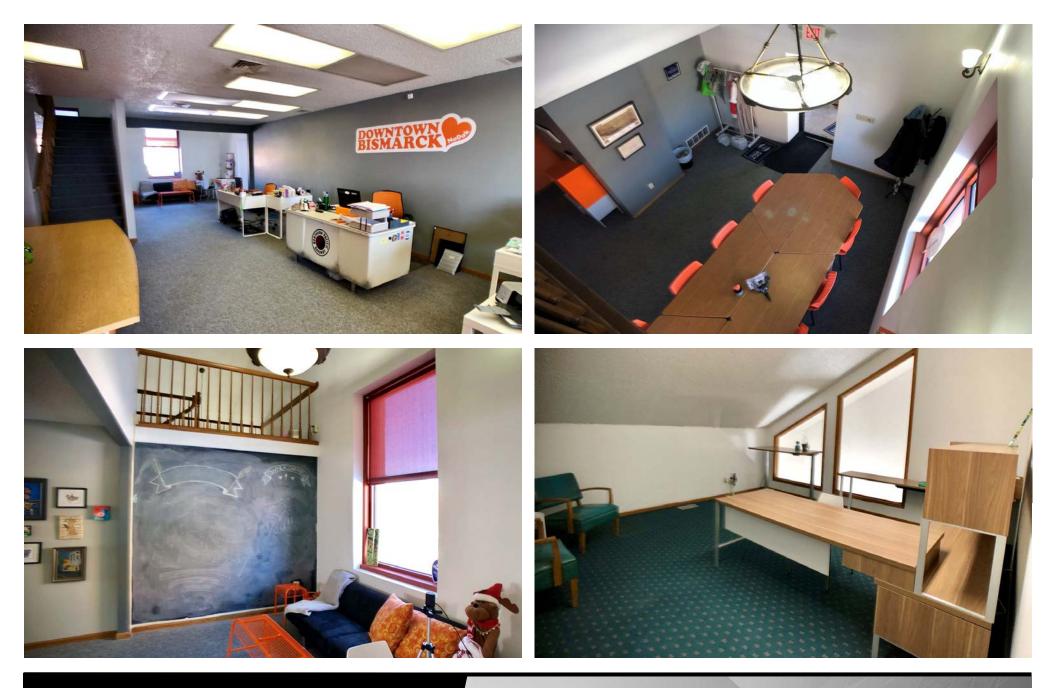

## \$16.00 psf / \$3,679 mo.

- Abundant Parking!
- Private Offices
- Open Work Area
- Open Conference Area
- Private Bathrooms
- Break Area with Wet Bar
- Great Views of Downtown