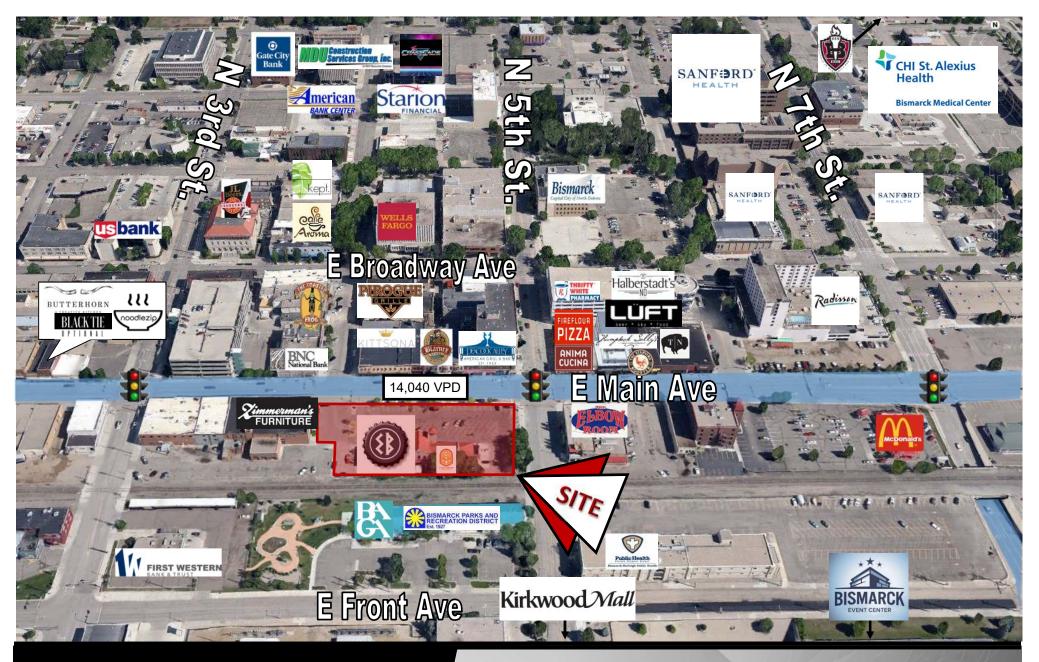

401 East Main Avenue has a Walk Score of 81 out of 100. This location is Very Walkable so most errands can be accomplished on foot. This location is in the Downtown neighborhood in Bismarck. Nearby parks include Custer park, Kiwanis Park and Riverside Park.