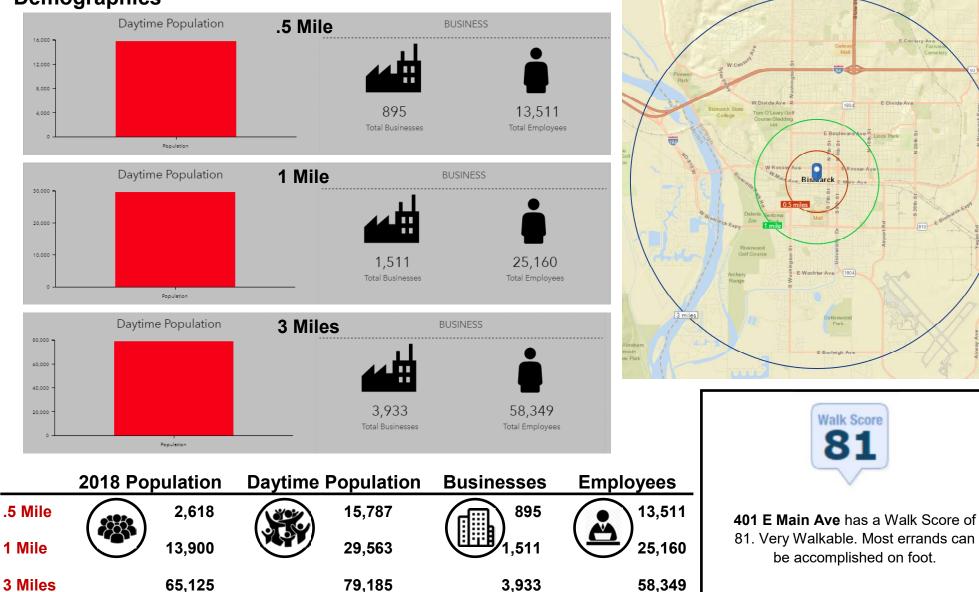

### **Demographics**

Taylor Daniel, Commercial REALTOR® 701.391.4262 Taylor@DanielCompanies.com Bill Daniel, CCIM, Broker 701.220.2455 Bill@DanielCompanies.com

Taylor Daniel, Commercial REALTOR® 701.391.4262 Taylor@DanielCompanies.com Bill Daniel, CCIM, Broker 701.220.2455 Bill@DanielCompanies.com

401 East Main Avenue has a Walk Score of 81 out of 100. This location is Very Walkable so most errands can be accomplished on foot. This location is in the Downtown neighborhood in Bismarck. Nearby parks include Custer park, Kiwanis Park and Riverside Park.