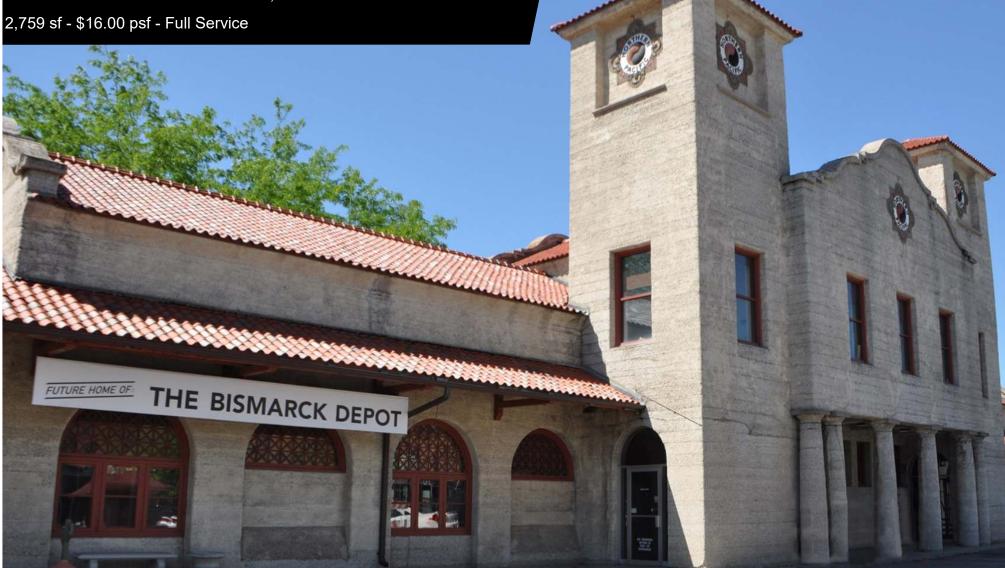

# The Bismarck Depot - Office

401 E Main Ave 2nd Floor - Bismarck, ND

Taylor Daniel, Commercial REALTOR® 701.391.4262 Taylor@DanielCompanies.com

Bill Daniel, CCIM, Broker 701.220.2455 Bill@DanielCompanies.com

| Executive Summary for Lease |                                                                               |
|-----------------------------|-------------------------------------------------------------------------------|
| Address:                    | 401 E Main Ave 2nd Floor - Bismarck, ND 58501                                 |
| Property Name:              | The Historic Bismarck Depot                                                   |
| Date Available:             | Immediately                                                                   |
| Lease Term:                 | Minimum 3 Year Lease                                                          |
| Lease Rate:                 | \$16.00 psf Full Service                                                      |
| Approximate SF:             | 2,759 sf                                                                      |
| Parking:                    | On-Site                                                                       |
| Tenant Responsibilities:    | Janitorial, Phone and Internet                                                |
| Landlord Responsibilities   | Gas & Electricity, Water, Garbage Removal, Snow Removal,<br>Taxes & Insurance |

401 East Main Avenue has a Walk Score of 81 out of 100. This location is Very Walkable so most errands can be accomplished on foot. This location is in the Downtown neighborhood in Bismarck. Nearby parks include Custer park, Kiwanis Park and Riverside Park.