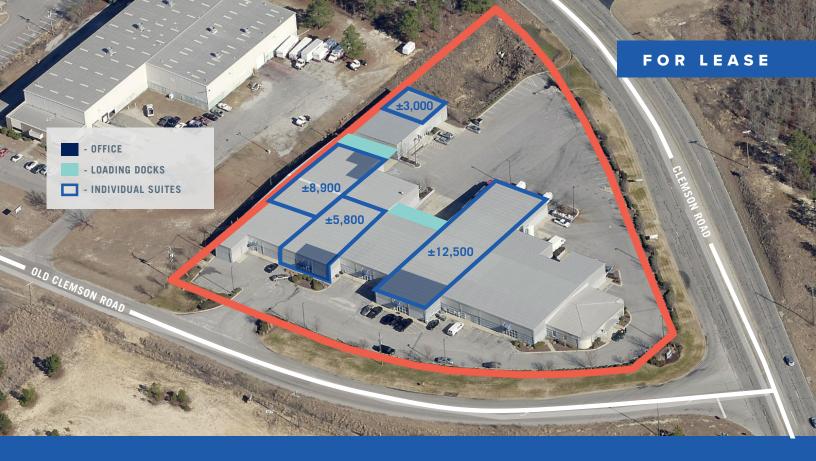

# 720 Old Clemson Road columbia, SC 29229

SUBMARKET: NORTHEAST COLUMBIA

±55,000 Class B Multi-Tenant Building 3,000 to12,500 SF Available Four Suites for Lease

Flex building constructed in 2005 using steel and split face block construction

## **CURRENT AVAILABILITIES**

| SUITE         | AVAILABLE SF | LEASE RATE        |
|---------------|--------------|-------------------|
| Suite M       | ±3,000       | \$1,500 Per Month |
| Suite G & D-1 | ±5,800       | \$3.50 PSF NNN    |
| Suite F       | ±8,900       | \$3.50 PSF NNN    |
| Suite D-1     | ±12,500      | \$3.50 PSF NNN    |

# 720 Old Clemson Road

FOR LEASE

720 OLD CLEMSON ROAD

Columbia