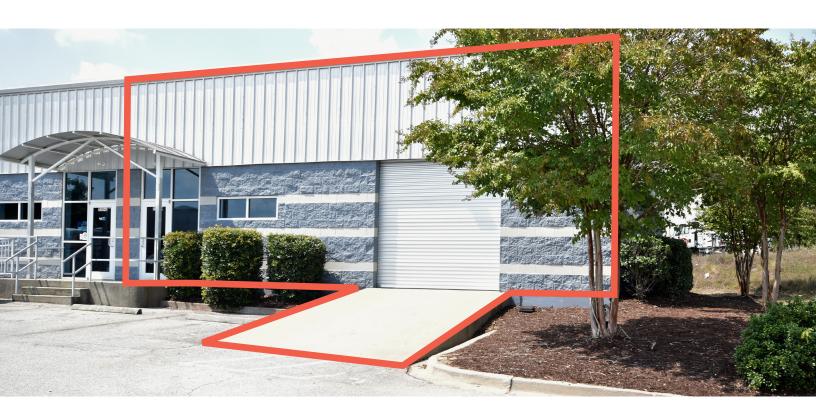

#### FOR MORE INFO, CONTACT



# 720 Old Clemson Road

FOR LEASE

720 OLD CLEMSON ROAD

Columbia

# COLUMBIA, SC 29229

SUBMARKET: NORTHEAST COLUMBIA

## LOCATION

AT THE INTERSECTION OF CLEMSON AND OLD CLEMSON ROAD WITHIN FORUM BUSINESS & INDUSTRIAL PARK II

APPROXIMATELY 665' OF ROAD FRONTAGE



# FOR MORE INFO, CONTACT



# 720 Old Clemson Road

FOR LEASE

COLUMBIA, SC 29229

SUBMARKET: NORTHEAST COLUMBIA



#### FOR MORE INFO, CONTACT



# COLUMBIA, SC 29229

SUBMARKET: NORTHEAST COLUMBIA



# FOR MORE INFO, CONTACT



# 720 Old Clemson Road

# COLUMBIA, SC 29229

SUBMARKET: NORTHEAST COLUMBIA

# Suite D-1: ±12,500 SF

# WAREHOUSE: ±11,300 SF OFFICE: ±1,200 SF TOTAL: ±12,500 SF

## Suite F: ±8,900 SF



FOR MORE INFO, CONTACT



# COLUMBIA, SC 29229

SUBMARKET: NORTHEAST COLUMBIA





## **AVAILABILITY**

#### SUITE M

LEASE RATE: \$1,500 PER MONTH

- ±3,000 SF OF FLEX SPACE
- ±820 SF OFFICE
- ±2,180 SF WAREHOUSE
- ROLL-UP DOOR: 10' X 10'

#### FOR MORE INFO, CONTACT



# COLUMBIA, SC 29229

SUBMARKET: NORTHEAST COLUMBIA





## **AVAILABILITY**

#### SUITE G & D-1

LEASE RATE: \$3.50 PSF NNN

- ±5,800 SF OF FLEX SPACE
- ±2,000 SF OFFICE
- ACCESS TO TWO (2) LOADING DOCK POSITIONS
- SPRINKLED

FOR MORE INFO, CONTACT