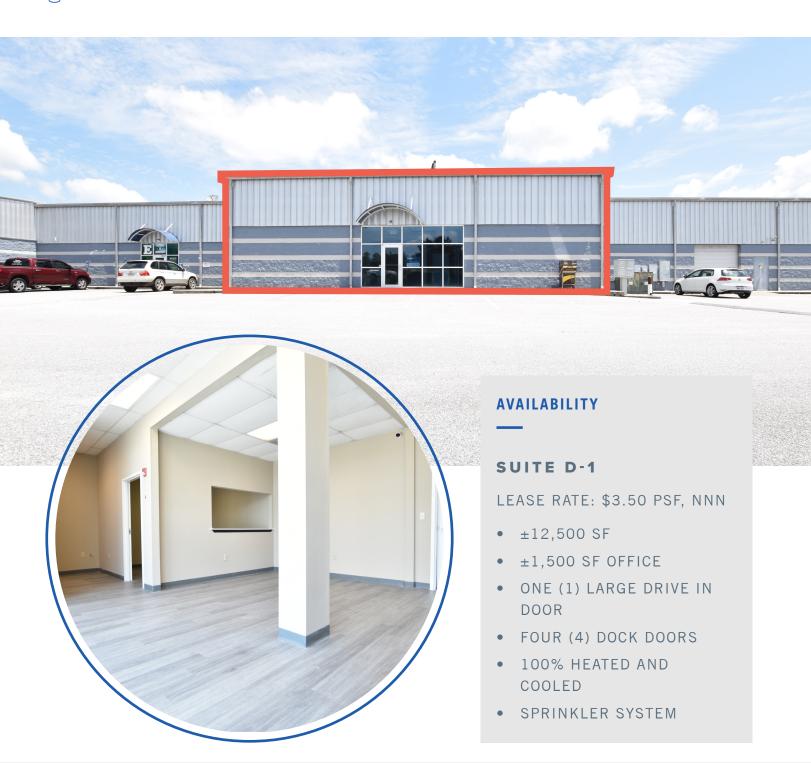

# Suite D-1: ±12,500 SF

# WAREHOUSE: ±11,300 SF OFFICE: ±1,200 SF TOTAL: ±12,500 SF