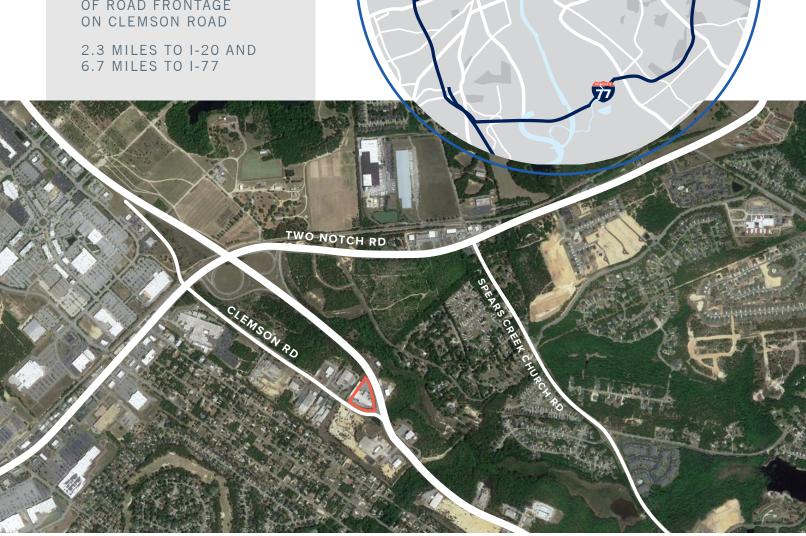

## LOCATION

AT THE INTERSECTION OF CLEMSON AND OLD CLEMSON ROAD WITHIN FORUM BUSINESS & INDUSTRIAL PARK II

APPROXIMATELY 665' OF ROAD FRONTAGE