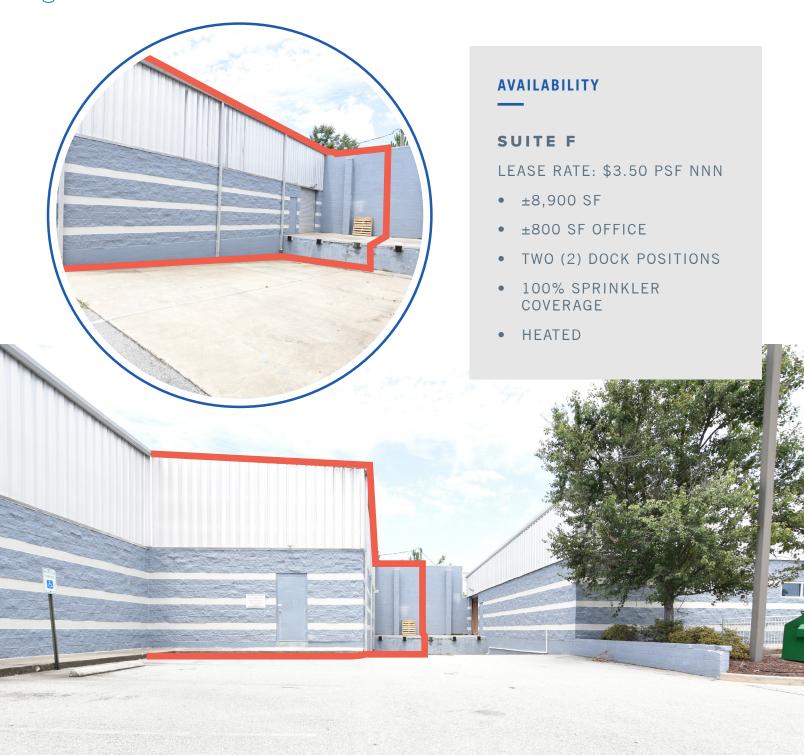

AILABLE SF | LEASE RATE        |
|---------------|--------------|-------------------|
| Suite M       | ±3,000       | \$1,500 Per Month |
| Suite G & D-1 | ±5,800       | \$3.50 PSF NNN    |
| Suite F       | ±8,900       | \$3.50 PSF NNN    |
| Suite D-1     | ±12,500      | \$3.50 PSF NNN    |



#### FOR MORE INFO, CONTACT



# 720 Old Clemson Road

FOR LEASE

720 OLD CLEMSON ROAD

Columbia

# COLUMBIA, SC 29229

SUBMARKET: NORTHEAST COLUMBIA

## LOCATION

AT THE INTERSECTION OF CLEMSON AND OLD CLEMSON ROAD WITHIN FORUM BUSINESS & INDUSTRIAL PARK II

APPROXIMATELY 665' OF ROAD FRONTAGE



# FOR MORE INFO, CONTACT



# 720 Old Clemson Road

FOR LEASE

COLUMBIA, SC 29229

SUBMARKET: NORTHEAST COLUMBIA



#### FOR MORE INFO, CONTACT



# COLUMBIA, SC 29229

SUBMARKET: NORTHEAST COLUMBIA



# FOR MORE INFO, CONTACT



# 720 Old Clemson Road

# COLUMBIA, SC 29229

SUBMARKET: NORTHEAST COLUMBIA

# Suite D-1: ±12,500 SF

# WAREHOUSE: ±11,300 SF OFFICE: ±1,200 SF TOTAL: ±12,500 SF

## Suite F: ±8,900 SF



FOR MORE INFO, CONTACT



# COLUMBIA, SC 29229

SUBMARKET: NORTHEAST COLUMBIA





## **AVAILABILITY**

#### SUITE M

LEASE RATE: \$1,500 PER MONTH

- ±3,000 SF OF FLEX SPACE
- ±820 SF OFFICE
- ±2,180 SF WAREHOUSE
- ROLL-UP DOOR: 10' X 10'

#### FOR MORE INFO, CONTACT



# COLUMBIA, SC 29229

SUBMARKET: NORTHEAST COLUMBIA





## **AVAILABILITY**

#### SUITE G & D-1

LEASE RATE: \$3.50 PSF NNN

- ±5,800 SF OF FLEX SPACE
- ±2,000 SF OFFICE
- ACCESS TO TWO (2) LOADING DOCK POSITIONS
- SPRINKLED

FOR MORE INFO, CONTACT