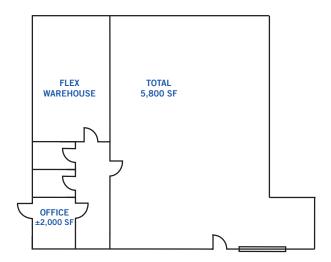

## **AVAILABILITY**

#### SUITE G & D-1

LEASE RATE: \$3.50 PSF NNN

- ±5,800 SF OF FLEX SPACE
- ±2,000 SF OFFICE
- ACCESS TO TWO (2) LOADING DOCK POSITIONS
- SPRINKLED

FOR MORE INFO, CONTACT