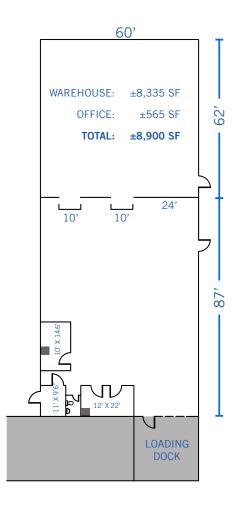

| \$3.50 PSF NNN    |
| Suite D-1     | ±12,500      | \$3.50 PSF NNN    |



#### FOR MORE INFO, CONTACT



# 720 Old Clemson Road

FOR LEASE

720 OLD CLEMSON ROAD

Columbia

# COLUMBIA, SC 29229

SUBMARKET: NORTHEAST COLUMBIA

## LOCATION

AT THE INTERSECTION OF CLEMSON AND OLD CLEMSON ROAD WITHIN FORUM BUSINESS & INDUSTRIAL PARK II

APPROXIMATELY 665' OF ROAD FRONTAGE



# FOR MORE INFO, CONTACT



# 720 Old Clemson Road

FOR LEASE

COLUMBIA, SC 29229

SUBMARKET: NORTHEAST COLUMBIA



#### FOR MORE INFO, CONTACT



# COLUMBIA, SC 29229

SUBMARKET: NORTHEAST COLUMBIA



# FOR MORE INFO, CONTACT



# 720 Old Clemson Road

# COLUMBIA, SC 29229

SUBMARKET: NORTHEAST COLUMBIA

# Suite D-1: ±12,500 SF

# WAREHOUSE: ±11,300 SF OFFICE: ±1,200 SF TOTAL: ±12,500 SF

## Suite F: ±8,900 SF



FOR MORE INFO, CONTACT



# COLUMBIA, SC 29229

SUBMARKET: NORTHEAST COLUMBIA





## **AVAILABILITY**

#### SUITE M

LEASE RATE: \$1,500 PER MONTH

- ±3,000 SF OF FLEX SPACE
- ±820 SF OFFICE
- ±2,180 SF WAREHOUSE
- ROLL-UP DOOR: 10' X 10'

#### FOR MORE INFO, CONTACT



# COLUMBIA, SC 29229

SUBMARKET: NORTHEAST COLUMBIA





## **AVAILABILITY**

#### SUITE G & D-1

LEASE RATE: \$3.50 PSF NNN

- ±5,800 SF OF FLEX SPACE
- ±2,000 SF OFFICE
- ACCESS TO TWO (2) LOADING DOCK POSITIONS
- SPRINKLED

FOR MORE INFO, CONTACT