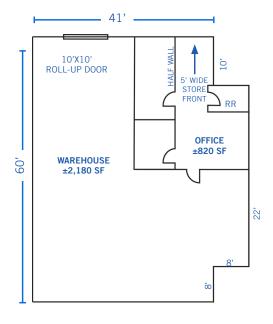

#### SUITE M

LEASE RATE: \$1,500 PER MONTH

- ±3,000 SF OF FLEX SPACE
- ±820 SF OFFICE
- ±2,180 SF WAREHOUSE
- ROLL-UP DOOR: 10' X 10'