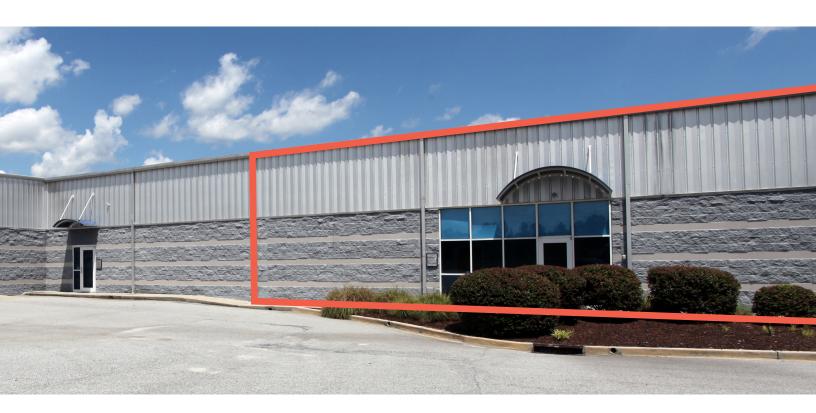

#### SUITE M

LEASE RATE: \$1,500 PER MONTH

- ±3,000 SF OF FLEX SPACE
- ±820 SF OFFICE
- ±2,180 SF WAREHOUSE
- ROLL-UP DOOR: 10' X 10'