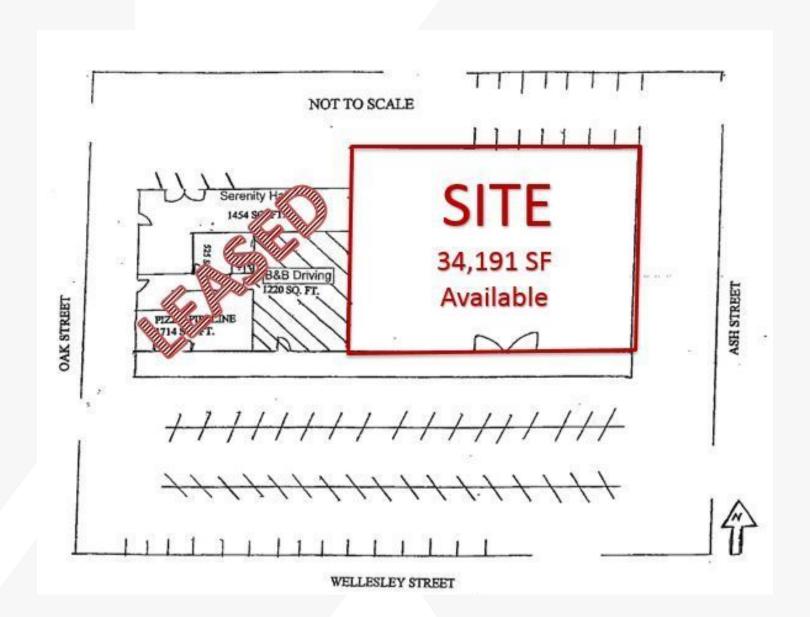

## 1718 W Wellesley Avenue & 4726 N Ash Street

Spokane, Washington 99205

## **Property Description**

Space Available: 34,191 SF ± Building Size: 39,104 SF ±

Lot Size: 2.53 Acres ±

Parcel Numbers: 26364.1305 & .1306 Year Built: 1977/ Remodeled 1993

Ceiling Height:

Floor to Drop-Ceiling: 12'Floor to True Ceiling: 14'

Located near Spokane's Shadle Park area, minutes from

downtown Spokane.

Lease Rate: \$10.00/SF NNN

For more information