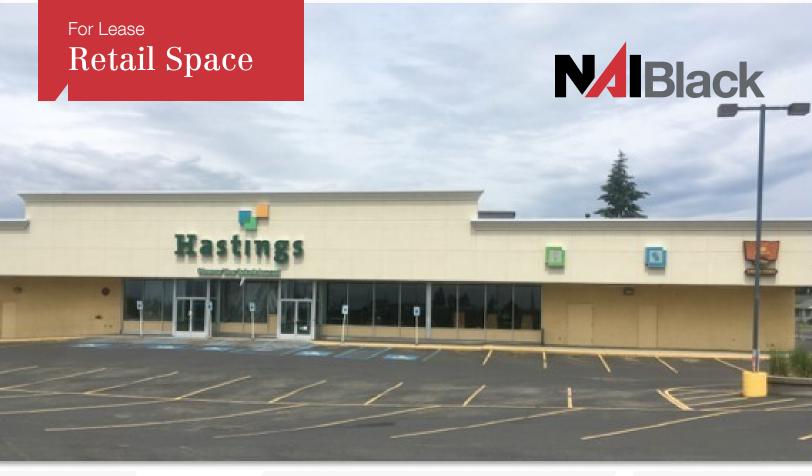

## 1718 W Wellesley Avenue & 4726 N Ash Street

Spokane, Washington 99205

## **Property Description**

Space Available: 34,191 SF ± Building Size: 39,104 SF ±

Lot Size: 2.53 Acres ±

Parcel Numbers: 26364.1305 & .1306 Year Built: 1977/ Remodeled 1993

Ceiling Height:

Floor to Drop-Ceiling: 12'Floor to True Ceiling: 14'

Located near Spokane's Shadle Park area, minutes from

downtown Spokane.

Lease Rate: \$10.00/SF NNN

For more information