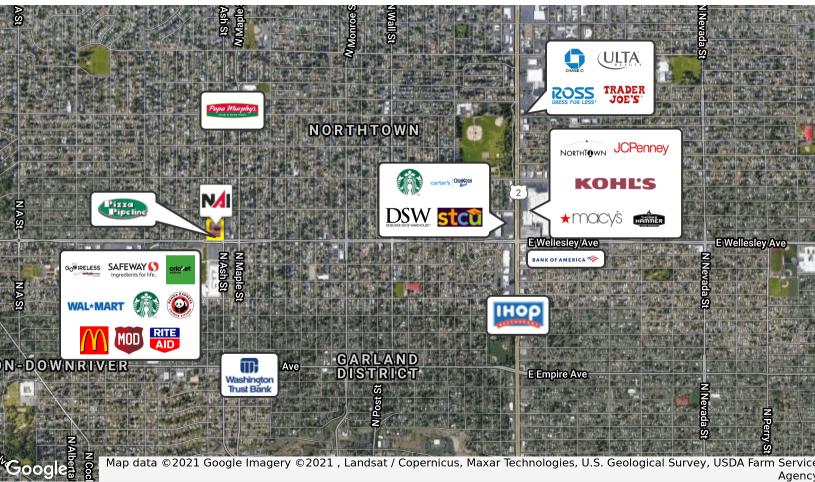

## 1718 W Wellesley Avenue & 4726 N Ash Street

Spokane, Washington 99205

Located near Spokane's Shadle Park area, minutes from

downtown Spokane.

Lease Rate: \$10.00/SF NNN

For more information