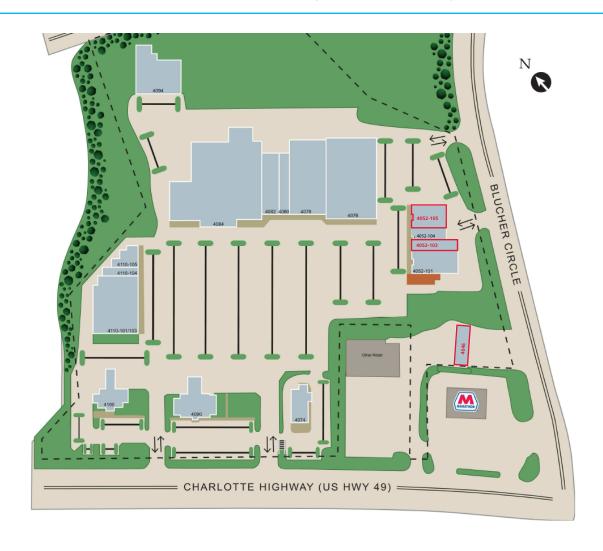

### 4076 CHARLOTTE HIGHWAY | LAKE WYLIE, SC 29170

| 4046 AVAILABLE                   | 713 SF    | 4080 Char |
|----------------------------------|-----------|-----------|
| 4052-101 Rey Azteca              | 3,915 SF  | 4082 Swe  |
| 4052-103 AVAILABLE               | 1,647 SF  | 4084 Habi |
| 4052-104 State Farm Insurance    | 1,237 SF  | 4090 Bage |
| 4052-105 COMING AVAILABLE        | 2,543 SF  | 4094 Che  |
| 4074 Lake Wylie Grill            | 1,889 SF  | 4100 R.P. |
| 4076 Sports Center Athletic Club | 14,560 SF | 4110-101/ |
| 4078 Dollar Tree Store           | 8,513 SF  | 4110-104/ |
|                                  |           |           |

| 4080 Charlotte Vapes                | 1,225 SF  |
|-------------------------------------|-----------|
| 4082 Sweet Repeat                   | 3,771 SF  |
| 4084 Habitat for Humanity           | 22,131 SF |
| 4090 Bagel Boat                     | 2,785 SF  |
| 4094 Cheer Tumbling Academy         | 5,585 SF  |
| 4100 R.P. Boggs & Co                | 1,874 SF  |
| 4110-101/103 The Estate Boys        | 6,859 SF  |
| 4110-104/105 Keller Williams Realty | 2.059 SF  |