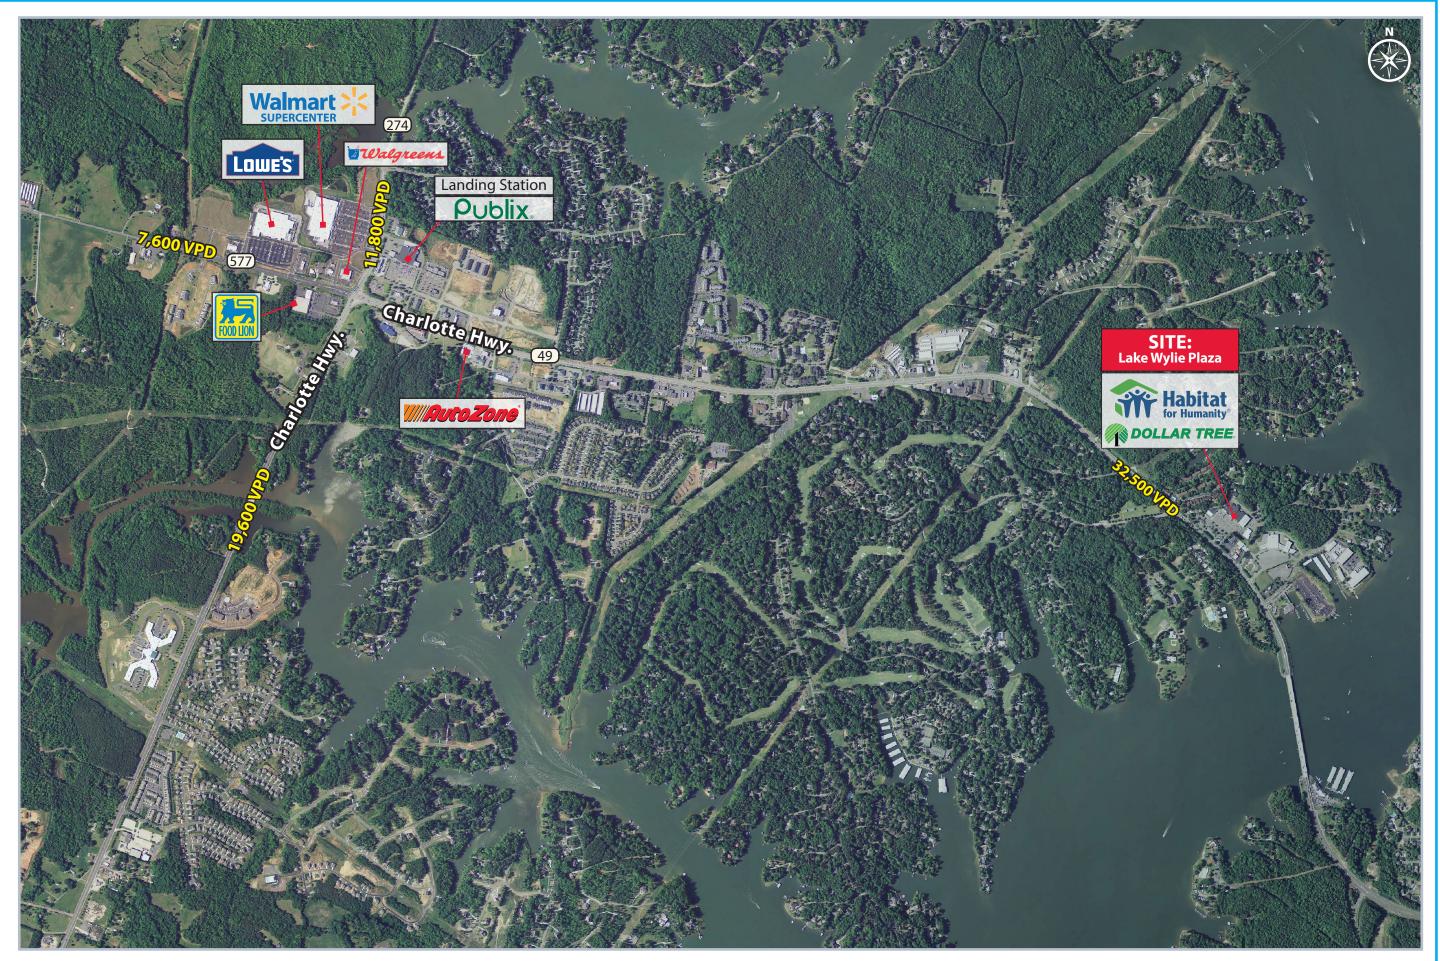

#### **TRAFFIC COUNTS (2017 SCDOT)**

32,500 VPD on Charlotte Hwy 49

| DEMOGRAPHICS (2018)     | 1 MILE    | 3 MILE    | 5 MILE    |
|-------------------------|-----------|-----------|-----------|
| POPULATION              | 1,528     | 22,189    | 75,102    |
| AVERAGE HH INCOME       | \$127,949 | \$119,710 | \$106,572 |
| MEDIAN HH INCOME        | \$82,077  | \$87,419  | \$86,955  |
| BUSINESS ESTABLISHMENTS | 56        | 541       | 1,881     |
| DAYTIME EMPLOYMENT      | 371       | 4,793     | 23,895    |