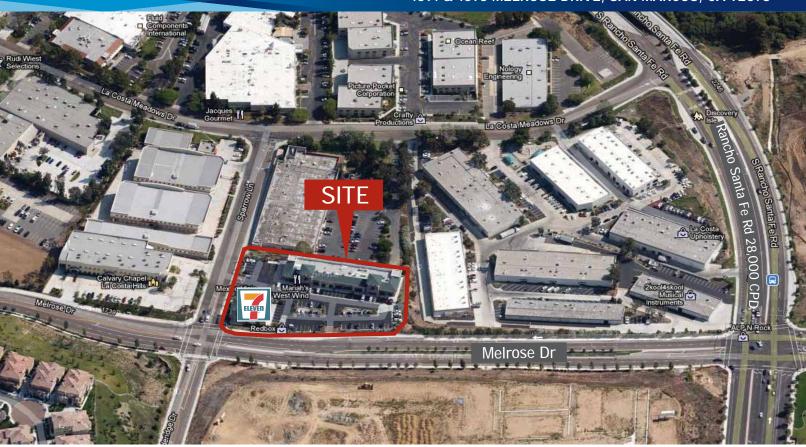

#### **Features**

- New shopping center with attractive architecture and excellent access and visibility
- Located near one of the busiest intersections in North San Diego County (49,100 CPD)
- The center serves the affluent and high income areas of San Elijo Hills, La Costa / Carlsbad and South San Marcos.
- Average household income in a one mile radius is \$100,518
- Excellent daytime population
- An abundance of new residential communities have been built in the trade area, including La Costa Greens, San Elijo Hills and University Commons

#### Available

800 SF