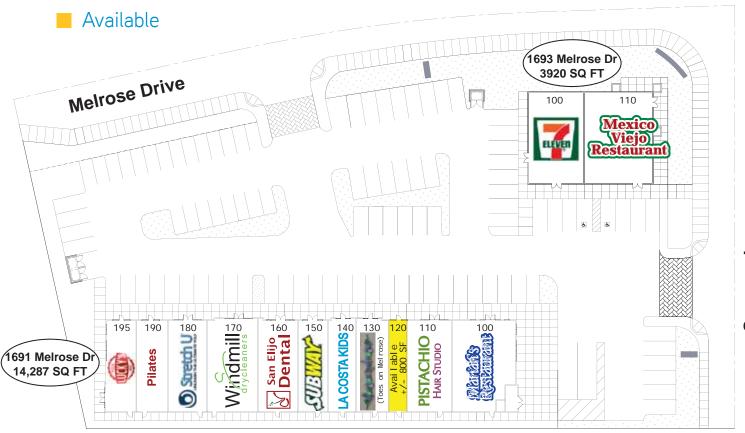

lijo Hills and University Commons

#### Available

800 SF

### Anchored by







| Demographics                  |           |           |          |  |
|-------------------------------|-----------|-----------|----------|--|
|                               | 1 Mile    | 3 Mile    | 5 Mile   |  |
| 2011 Population               | 7,327     | 72,382    | 189,177  |  |
| 2011 Average HH Income        | \$100,518 | \$102,627 | \$99,988 |  |
| 2011 Total Daytime Population | 7,837     | 66,068    | 201,372  |  |

| Traffic Counts     |              |  |
|--------------------|--------------|--|
| Melrose Dr         | 20,300 CPD * |  |
| Rancho Santa Fe Rd | 28,800 CPD   |  |

<sup>\*</sup> Traffic count is west of Rancho Santa Fe Road. East of Rancho Santa Fe Road not yet available.















VIC GAUSEPOHL 760.930.7912 vic.gausepohl@colliers.com Lic# 01070105



KIRK ALLISON 760.930.7922 kirk.allison@colliers.com Lic# 01049184



#### COLLIERS INTERNATIONAL 5901 Priestly Drive, Suite 100 Carlsbad, California, 92008 Phone: 760.438.8950

Fax: 760.438.8950

www.colliers.com/carlsbad

This document has been prepared by Colliers International for advertising and general information only. Colliers International makes no guarantees, representations or warranties of any kind, expressed or implied, regarding the information including, but not limited to, warranties of content, accuracy and reliability. Any interested party should undertake their own inquiries as to the accuracy of the information. Colliers International excludes unequivocally all inferred or implied terms, condition