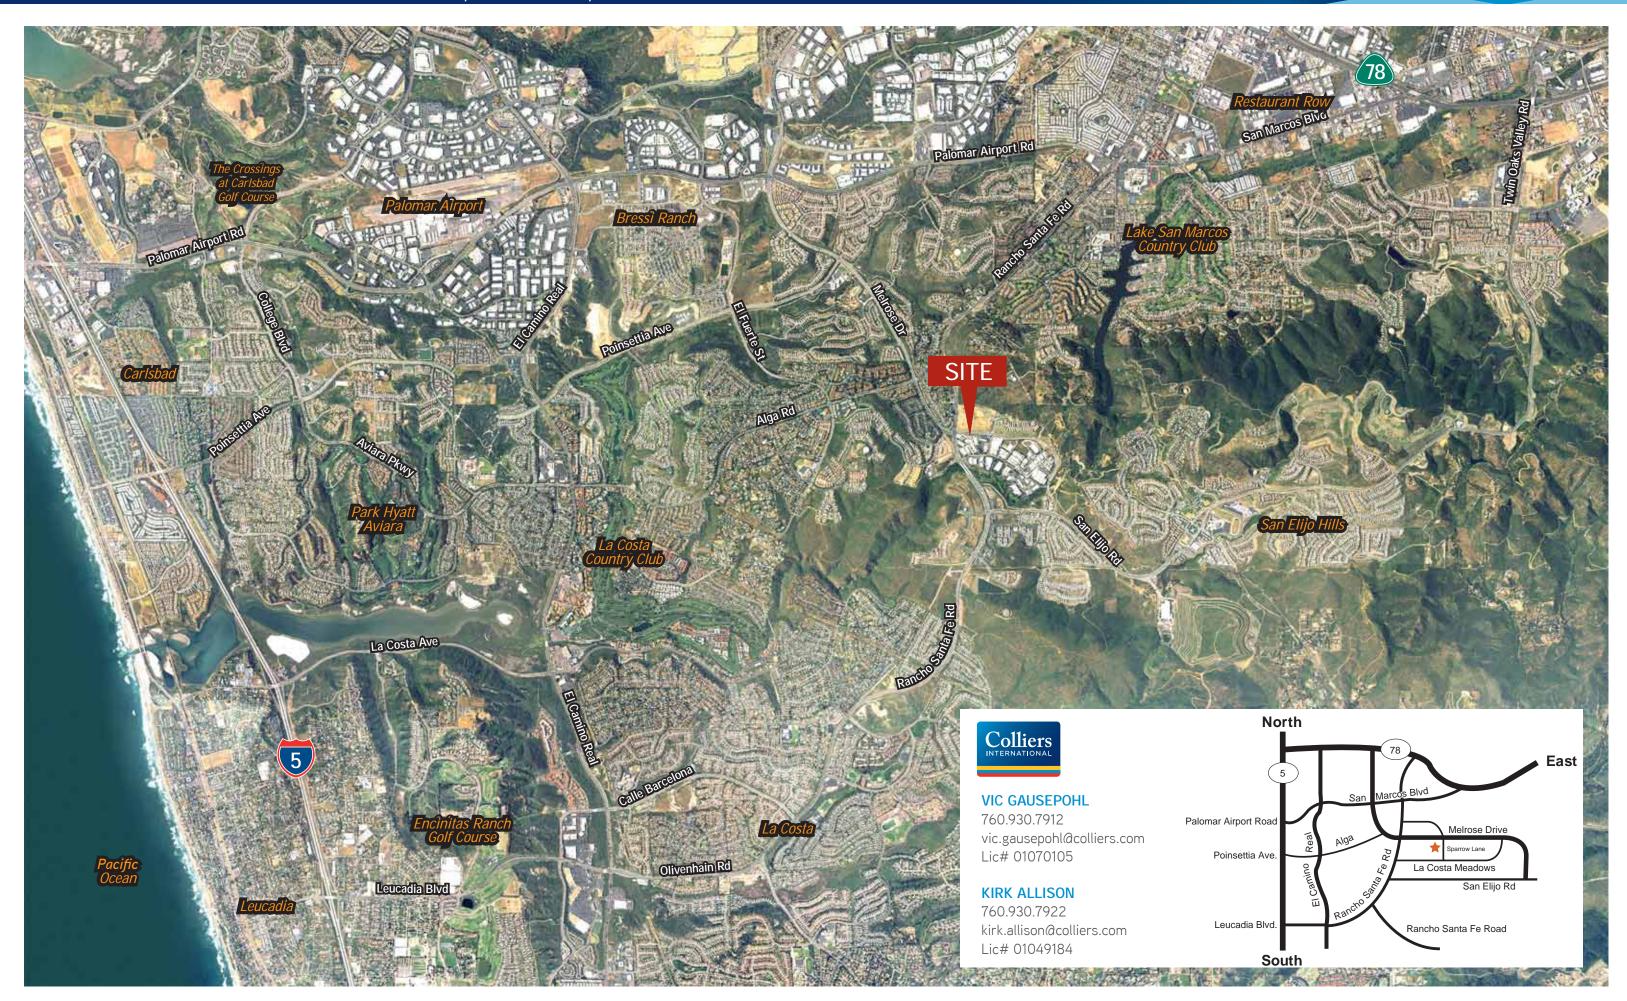

#### **Features**

- New shopping center with attractive architecture and excellent access and visibility
- Located near one of the busiest intersections in North San Diego County (49,100 CPD)
- The center serves the affluent and high income areas of San Elijo Hills, La Costa / Carlsbad and South San Marcos.
- Average household income in a one mile radius is \$100,518
- Excellent daytime population
- An abundance of new residential communities have been built in the trade area, including La Costa Greens, San Elijo Hills and University Commons

| Traffic Counts     |              |  |
|--------------------|--------------|--|
| Melrose Dr         | 20,300 CPD * |  |
| Rancho Santa Fe Rd | 28,800 CPD   |  |

<sup>\*</sup> Traffic count is west of Rancho Santa Fe Road. East of Rancho Santa Fe Road not yet available.